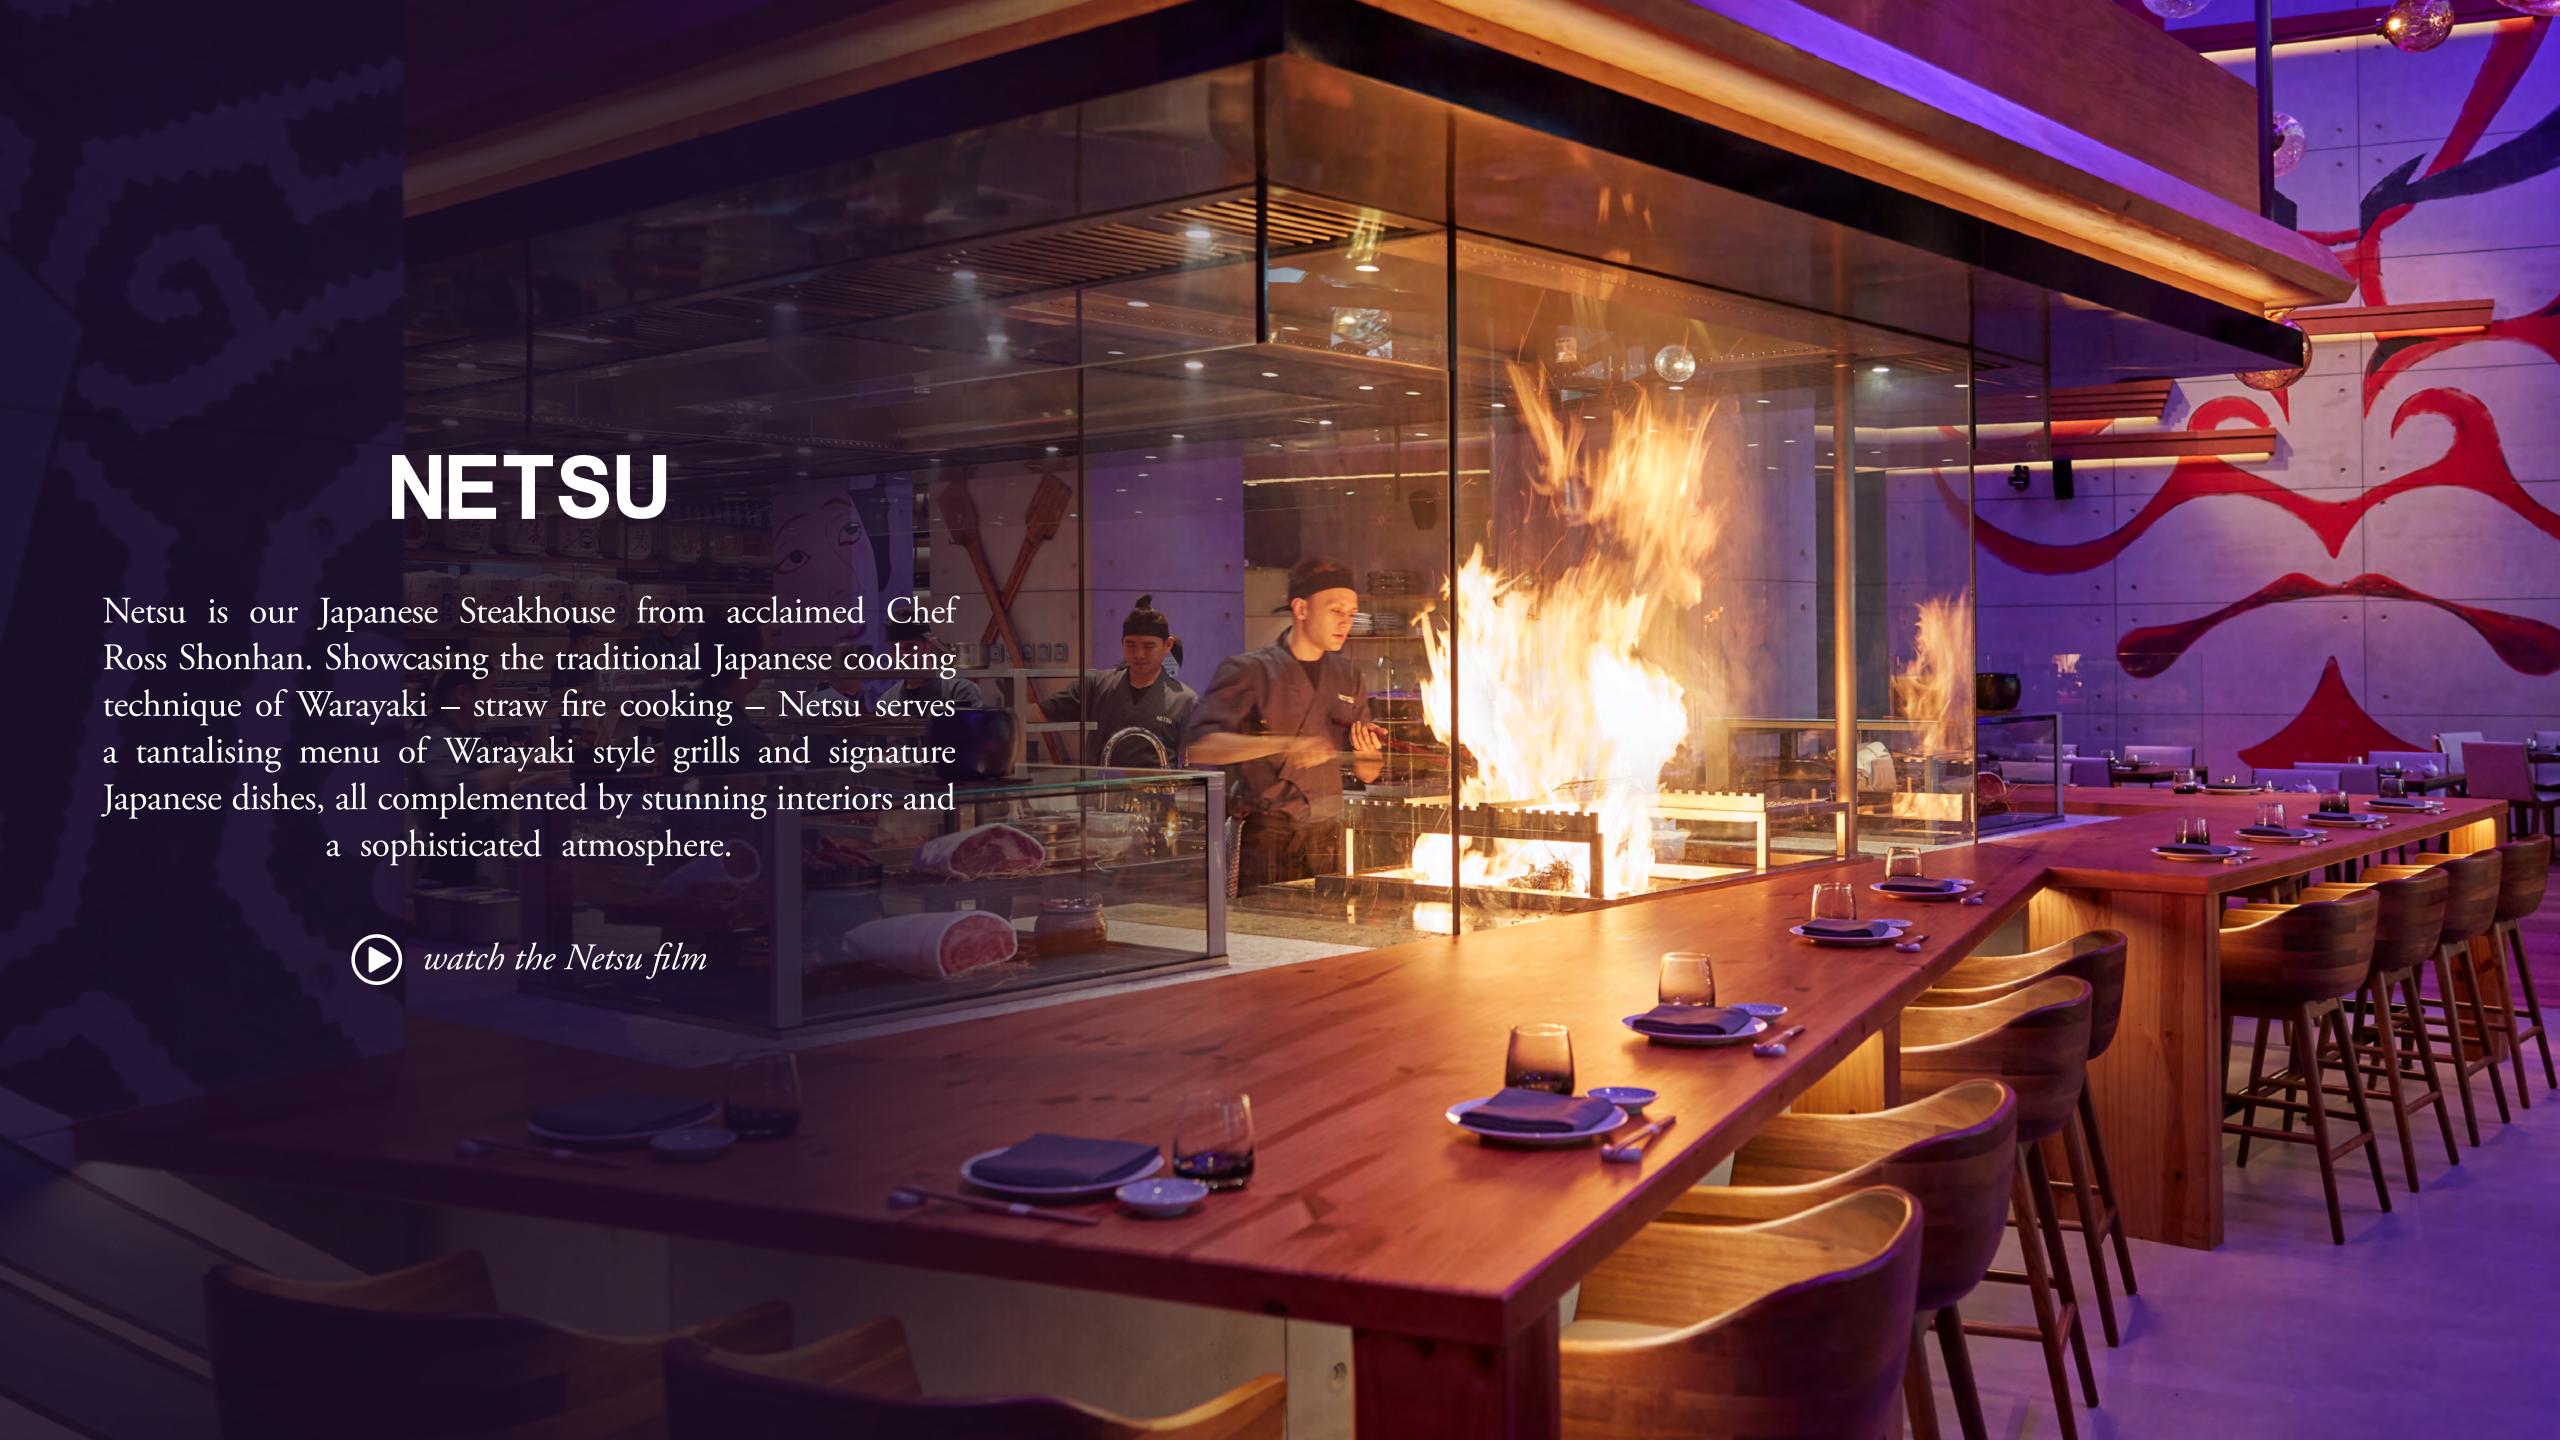

## Rooms and Suites

Each of the 174 spacious rooms and 77 elegant suites boasts its own breathtaking sea or skyline view and most come with expansive private balconies.

174 Rooms (53 to 65 sqm) - (Including 39 rooms with club access)