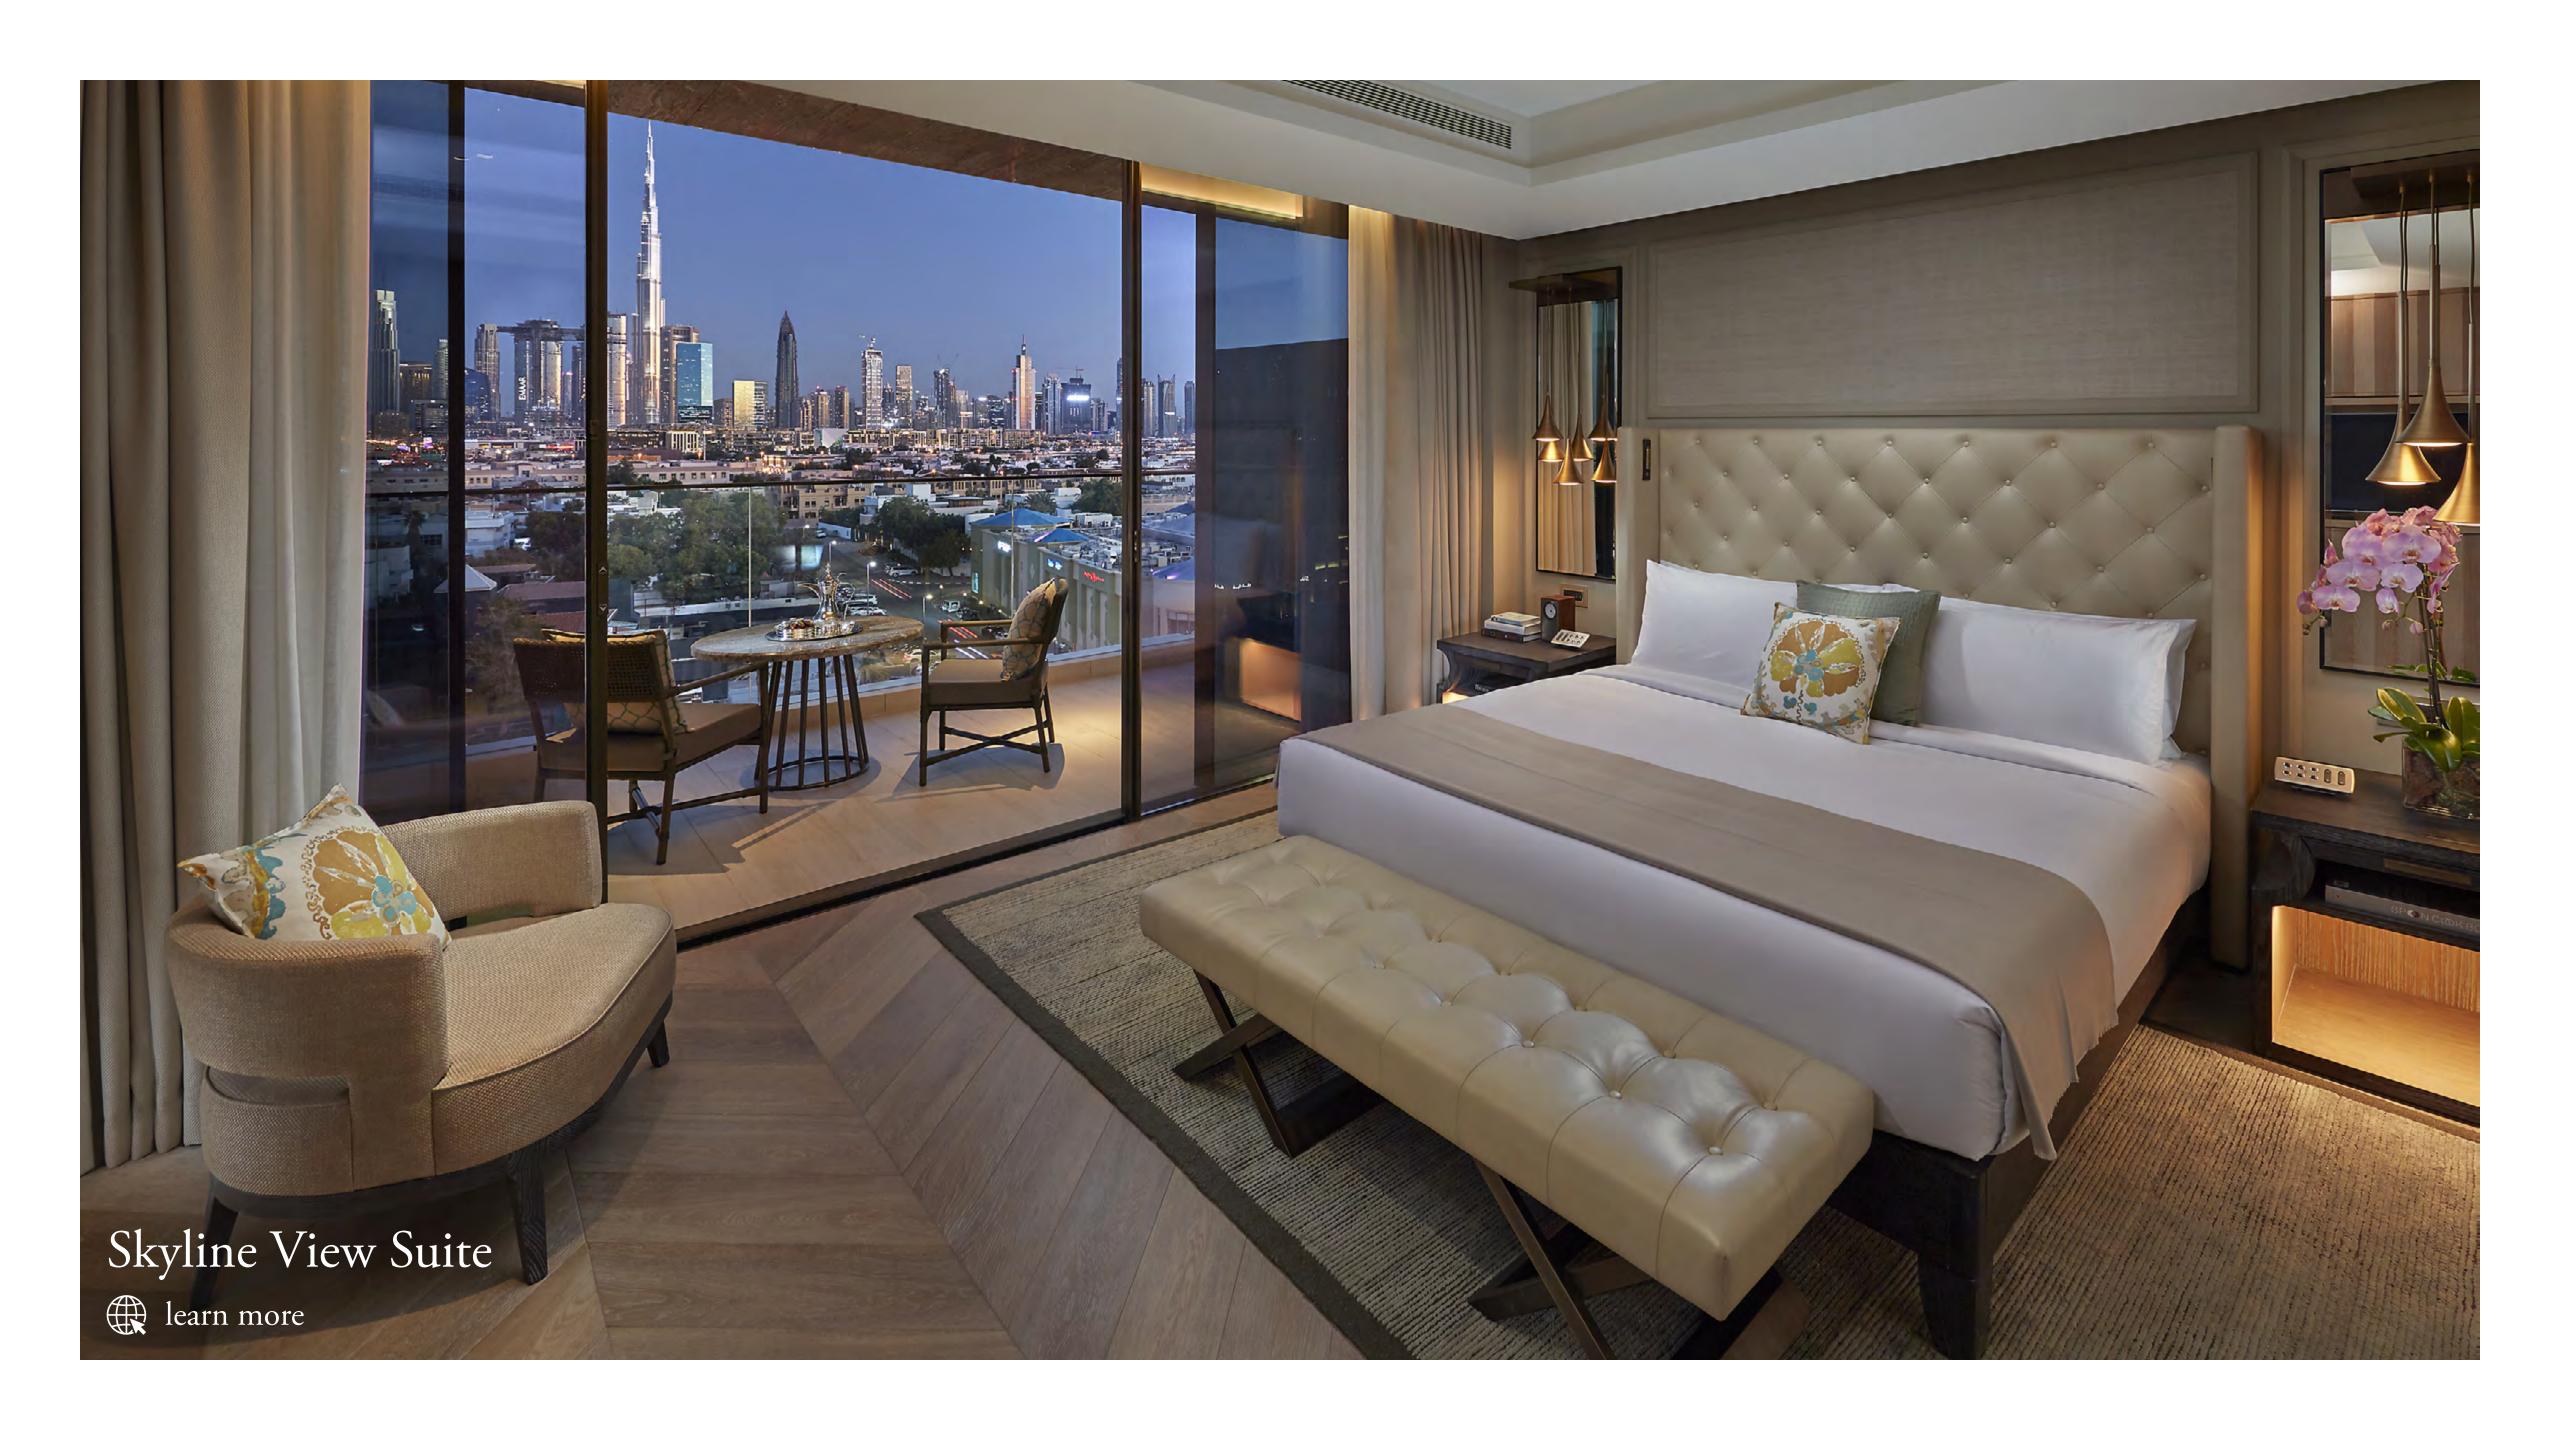

## Rooms and Suites

Each of the 174 spacious rooms and 77 elegant suites boasts its own breathtaking sea or skyline view and most come with expansive private balconies.

174 Rooms (53 to 65 sqm) - (Including 39 rooms with club access)

| Superior Room                      | 50  |
|------------------------------------|-----|
| Deluxe Skyline Room                | 36  |
| Mandarin Panoramic View Room       | 10  |
| Deluxe Sea View Room               | 63  |
| Premier Sea View Room              | 15  |
|                                    |     |
| 77 Suites (89 to 850 sqm)          |     |
|                                    |     |
| Junior Sea View Suite              | 34  |
| Bridal Suite                       | 1   |
| Sea View Suite                     | 12  |
| Skyline View Suite                 | 2   |
| Premier Sea View Suite             | 9   |
| Mandarin Sea Front Suite           | 9   |
| Two Bedroom Sea View Suite         | 4   |
| Two Bedroom Premier Sea View Suite | 4   |
| Presidential Suite                 | 1   |
| Royal Penthouse Suite              | 1   |
|                                    |     |
| Total Inventory                    | 251 |