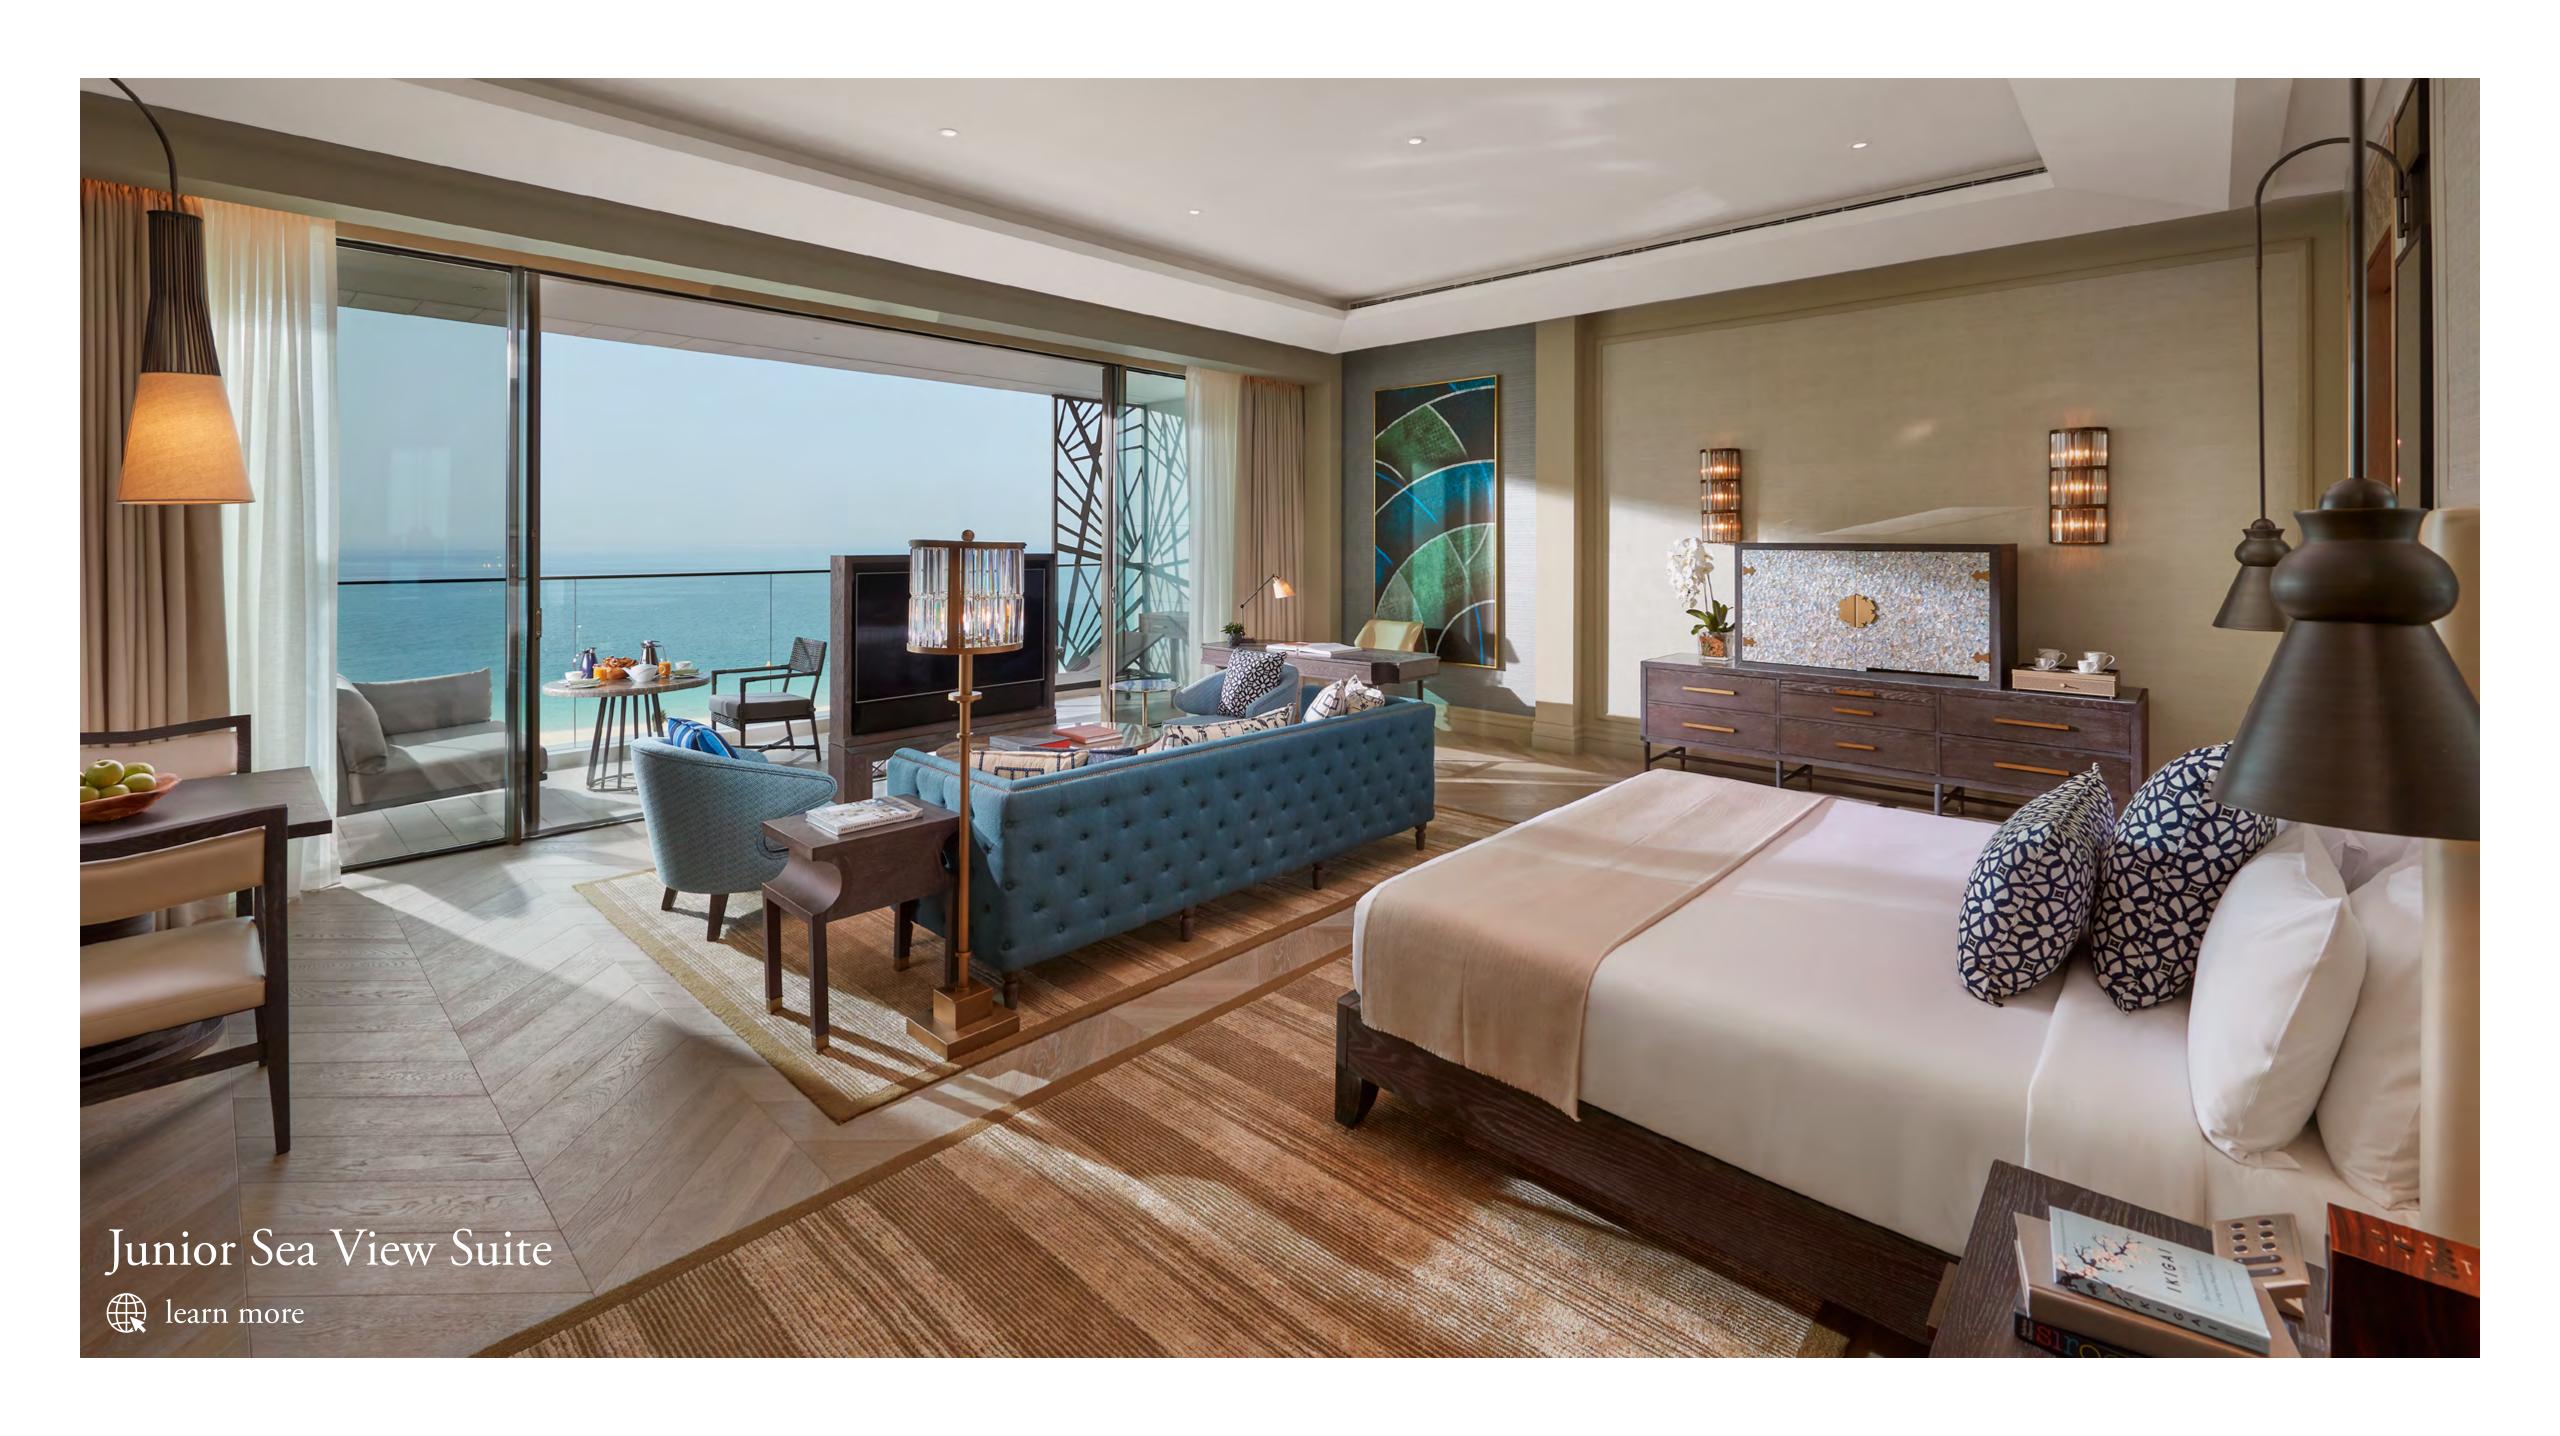

## Rooms and Suites

Each of the 174 spacious rooms and 77 elegant suites boasts its own breathtaking sea or skyline view and most come with expansive private balconies.

174 Rooms (53 to 65 sqm) - (Including 39 rooms with club access)

| Superior Room                      | 50  |
|------------------------------------|-----|
| Deluxe Skyline Room                | 36  |
| Mandarin Panoramic View Room       | 10  |
| Deluxe Sea View Room               | 63  |
| Premier Sea View Room              | 15  |
|                                    |     |
| 77 Suites (89 to 850 sqm)          |     |
|                                    |     |
| Junior Sea View Suite              | 34  |
| Bridal Suite                       | 1   |
| Sea View Suite                     | 12  |
| Skyline View Suite                 | 2   |
| Premier Sea View Suite             | 9   |
| Mandarin Sea Front Suite           | 9   |
| Two Bedroom Sea View Suite         | 4   |
| Two Bedroom Premier Sea View Suite | 4   |
| Presidential Suite                 | 1   |
| Royal Penthouse Suite              | 1   |
|                                    |     |
| Total Inventory                    | 251 |