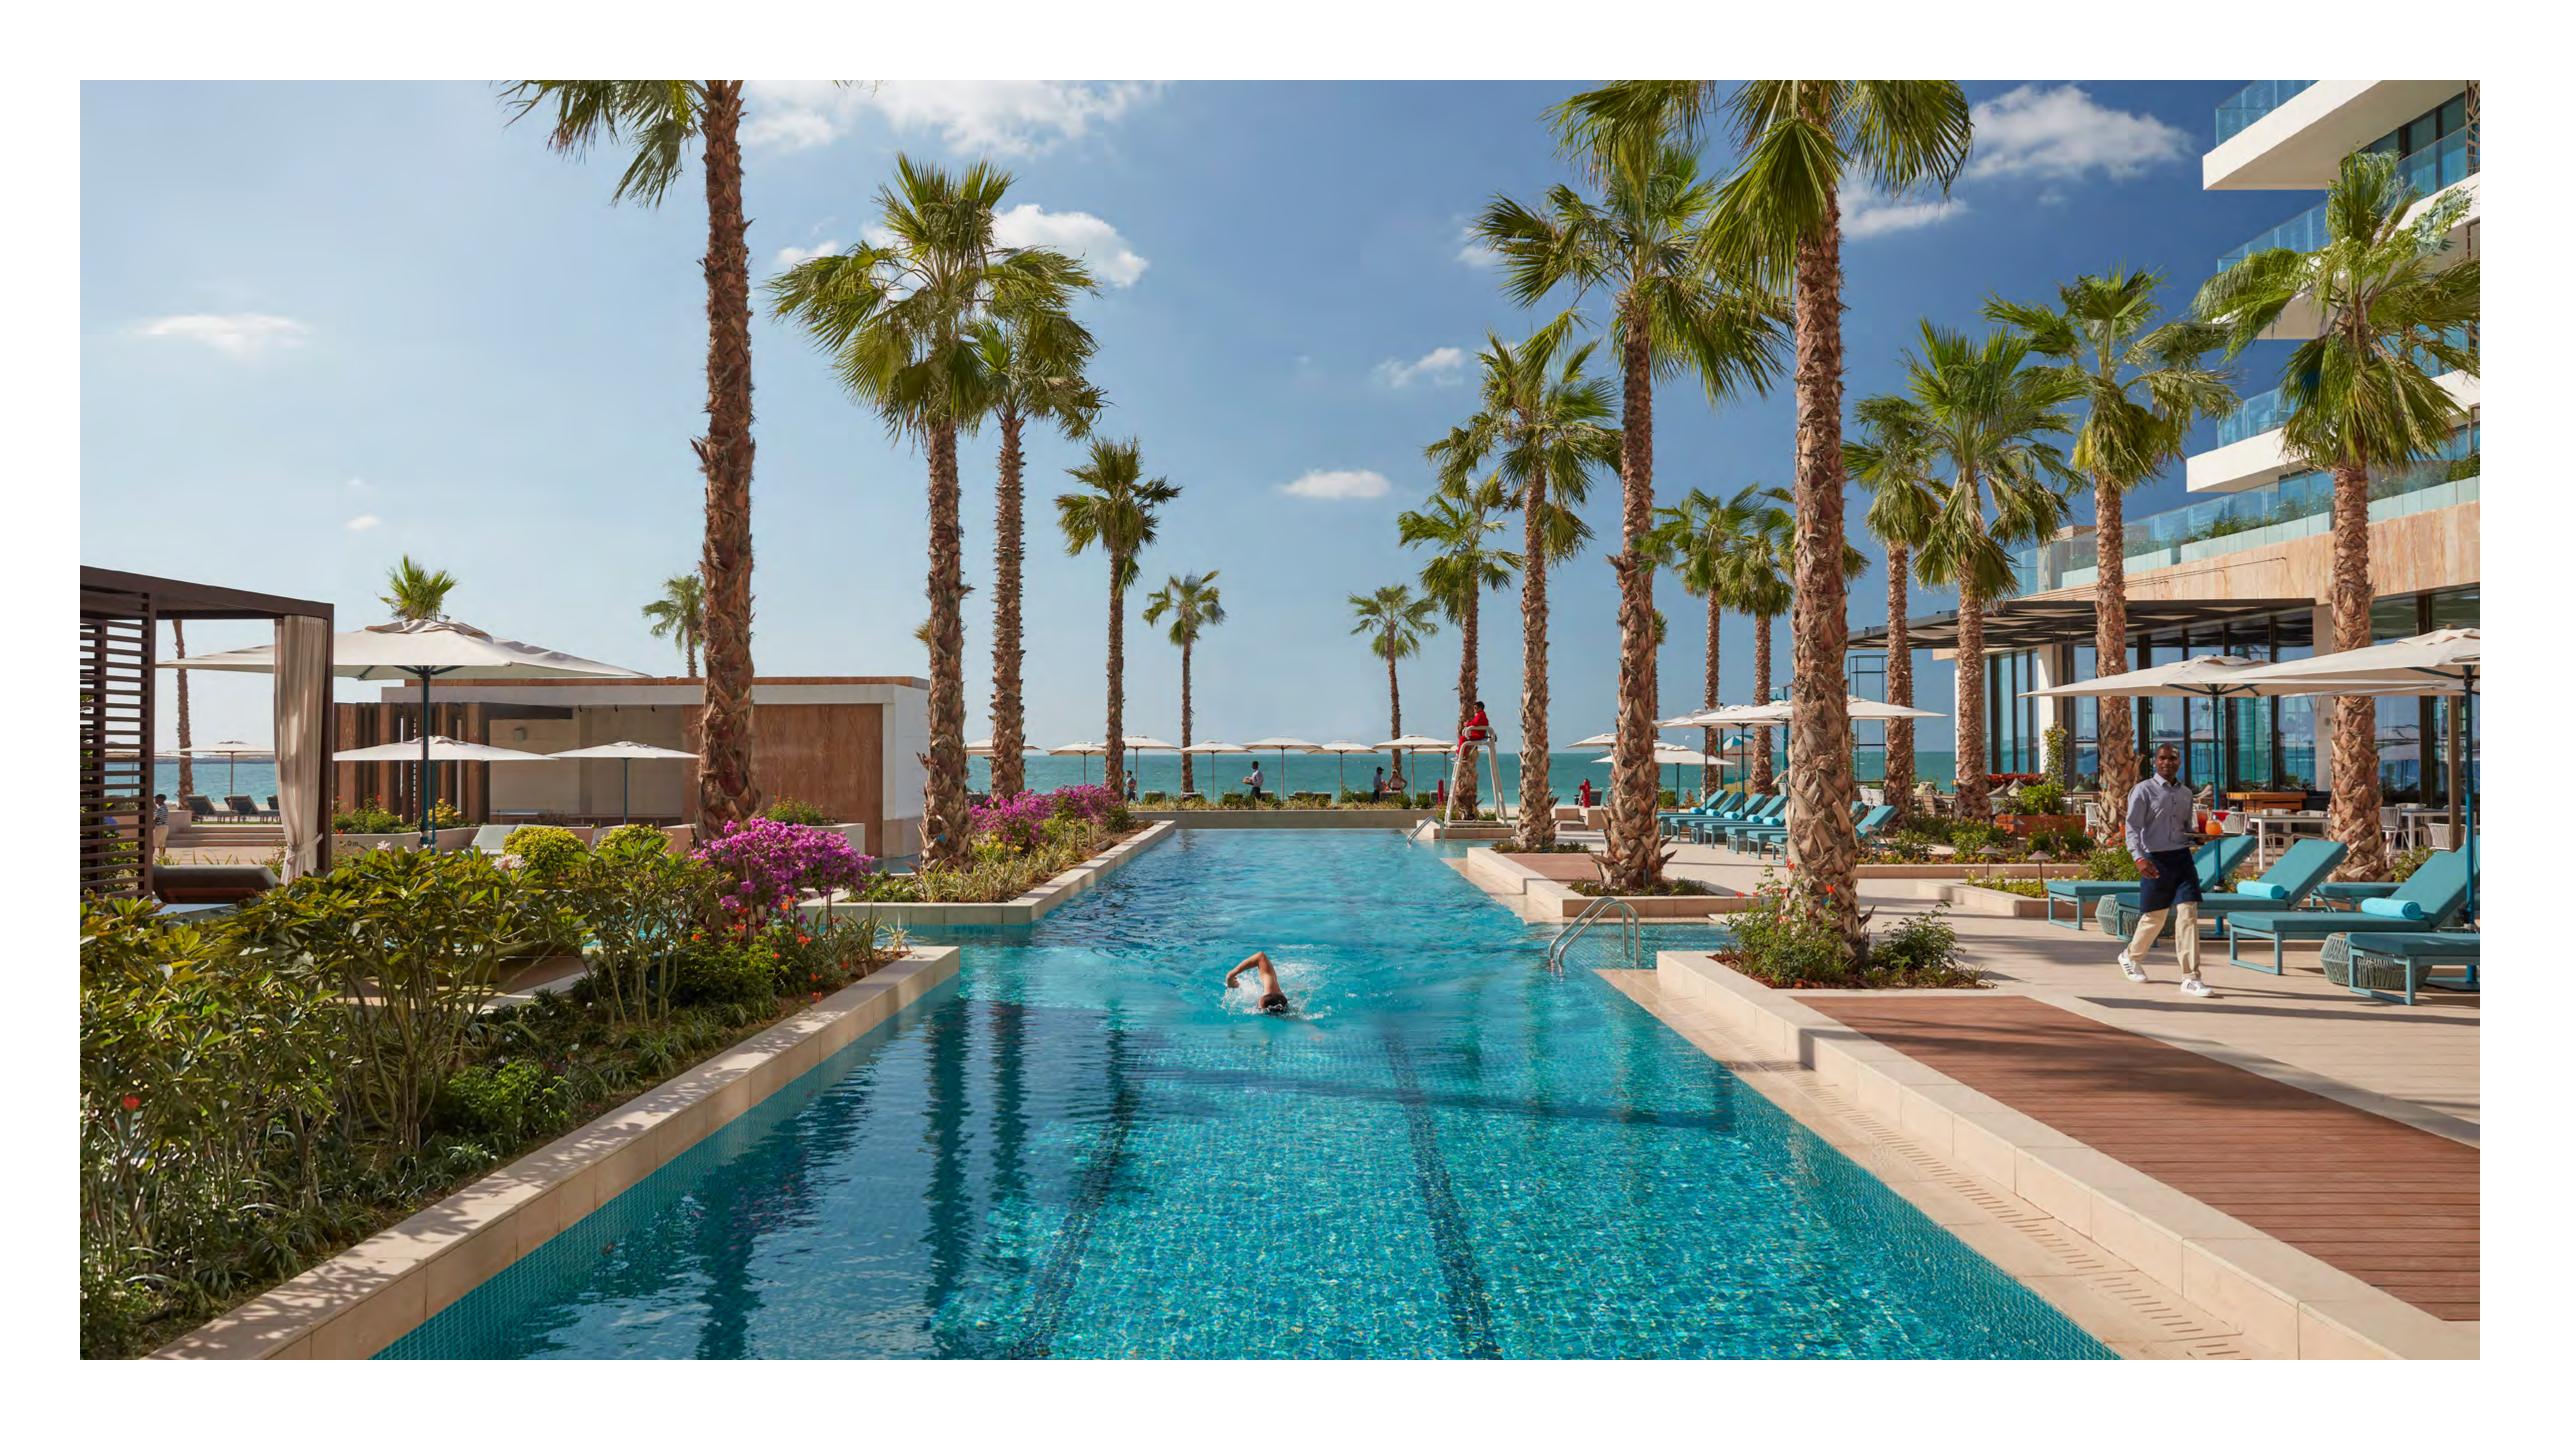

ea View Room               | 63  |
| Premier Sea View Room              | 15  |
|                                    |     |
| 77 Suites (89 to 850 sqm)          |     |
|                                    |     |
| Junior Sea View Suite              | 34  |
| Bridal Suite                       | 1   |
| Sea View Suite                     | 12  |
| Skyline View Suite                 | 2   |
| Premier Sea View Suite             | 9   |
| Mandarin Sea Front Suite           | 9   |
| Two Bedroom Sea View Suite         | 4   |
| Two Bedroom Premier Sea View Suite | 4   |
| Presidential Suite                 | 1   |
| Royal Penthouse Suite              | 1   |
|                                    |     |
| Total Inventory                    | 251 |







































































## The Spa at Mandarin Oriental Jumeira, Dubai

Spread over 2,000 sqm, our elegant spa is a haven of tranquillity, boasting nine treatment rooms including two couples' suites, a dedicated Hammam-style suite and a luxurious VIP suite. Heat and water experiences, as well as a fully-equipped Fitness Centre and Movement Studio are also available.



Opening Hours: 9am - 9pm daily.



























## Sustainability

Mandarin Oriental is committed to contributing to the communities in which we operate and responsibly managing our environmental impacts and social commitments.

One of our guiding principles at Mandarin Oriental is 'Acting with responsibility', which we strive to achieve through our Naturally Better plan. We're on a journey to make things 'Natur