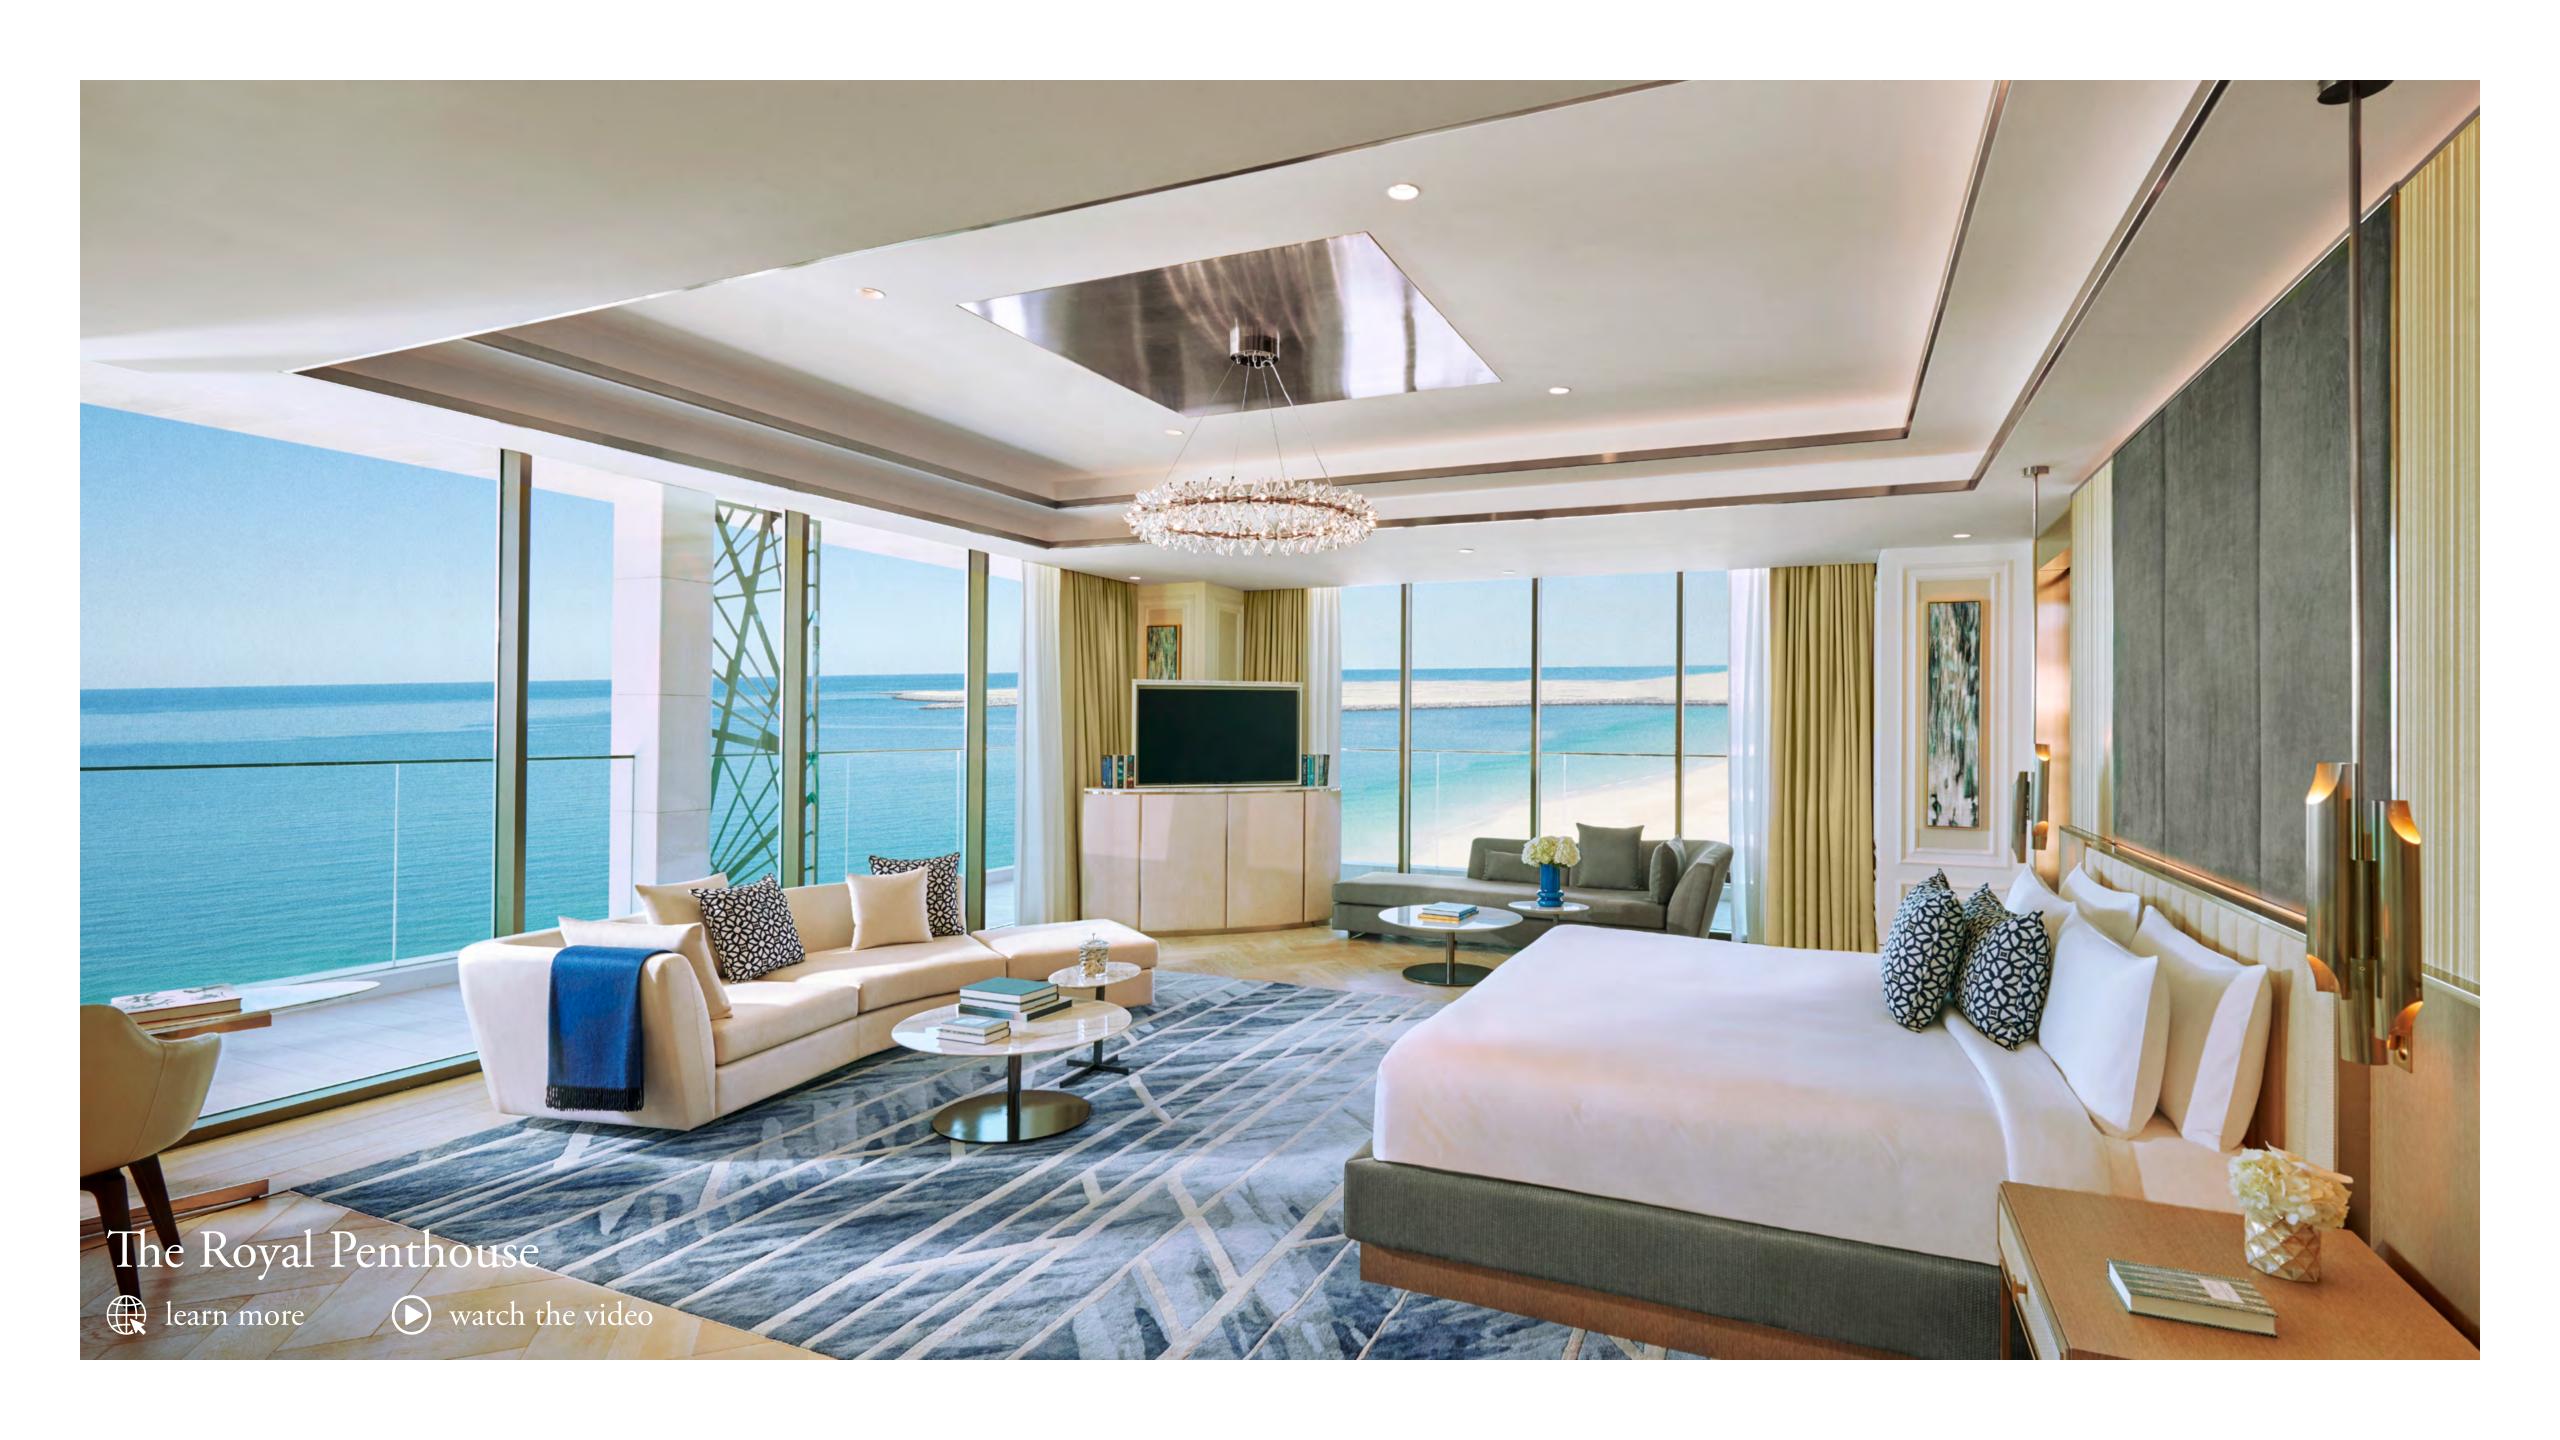

## Rooms and Suites

Each of the 174 spacious rooms and 77 elegant suites boasts its own breathtaking sea or skyline view and most come with expansive private balconies.

174 Rooms (53 to 65 sqm) - (Including 39 rooms with club access)

| Superior Room                      | 50  |
|------------------------------------|-----|
| Deluxe Skyline Room                | 36  |
| Mandarin Panoramic View Room       | 10  |
| Deluxe Sea View Room               | 63  |
| Premier Sea View Room              | 15  |
|                                    |     |
| 77 Suites (89 to 850 sqm)          |     |
|                                    |     |
| Junior Sea View Suite              | 34  |
| Bridal Suite                       | 1   |
| Sea View Suite                     | 12  |
| Skyline View Suite                 | 2   |
| Premier Sea View Suite             | 9   |
| Mandarin Sea Front Suite           | 9   |
| Two Bedroom Sea View Suite         | 4   |
| Two Bedroom Premier Sea View Suite | 4   |
| Presidential Suite                 | 1   |
| Royal Penthouse Suite              | 1   |
|                                    |     |
| Total Inventory                    | 251 |