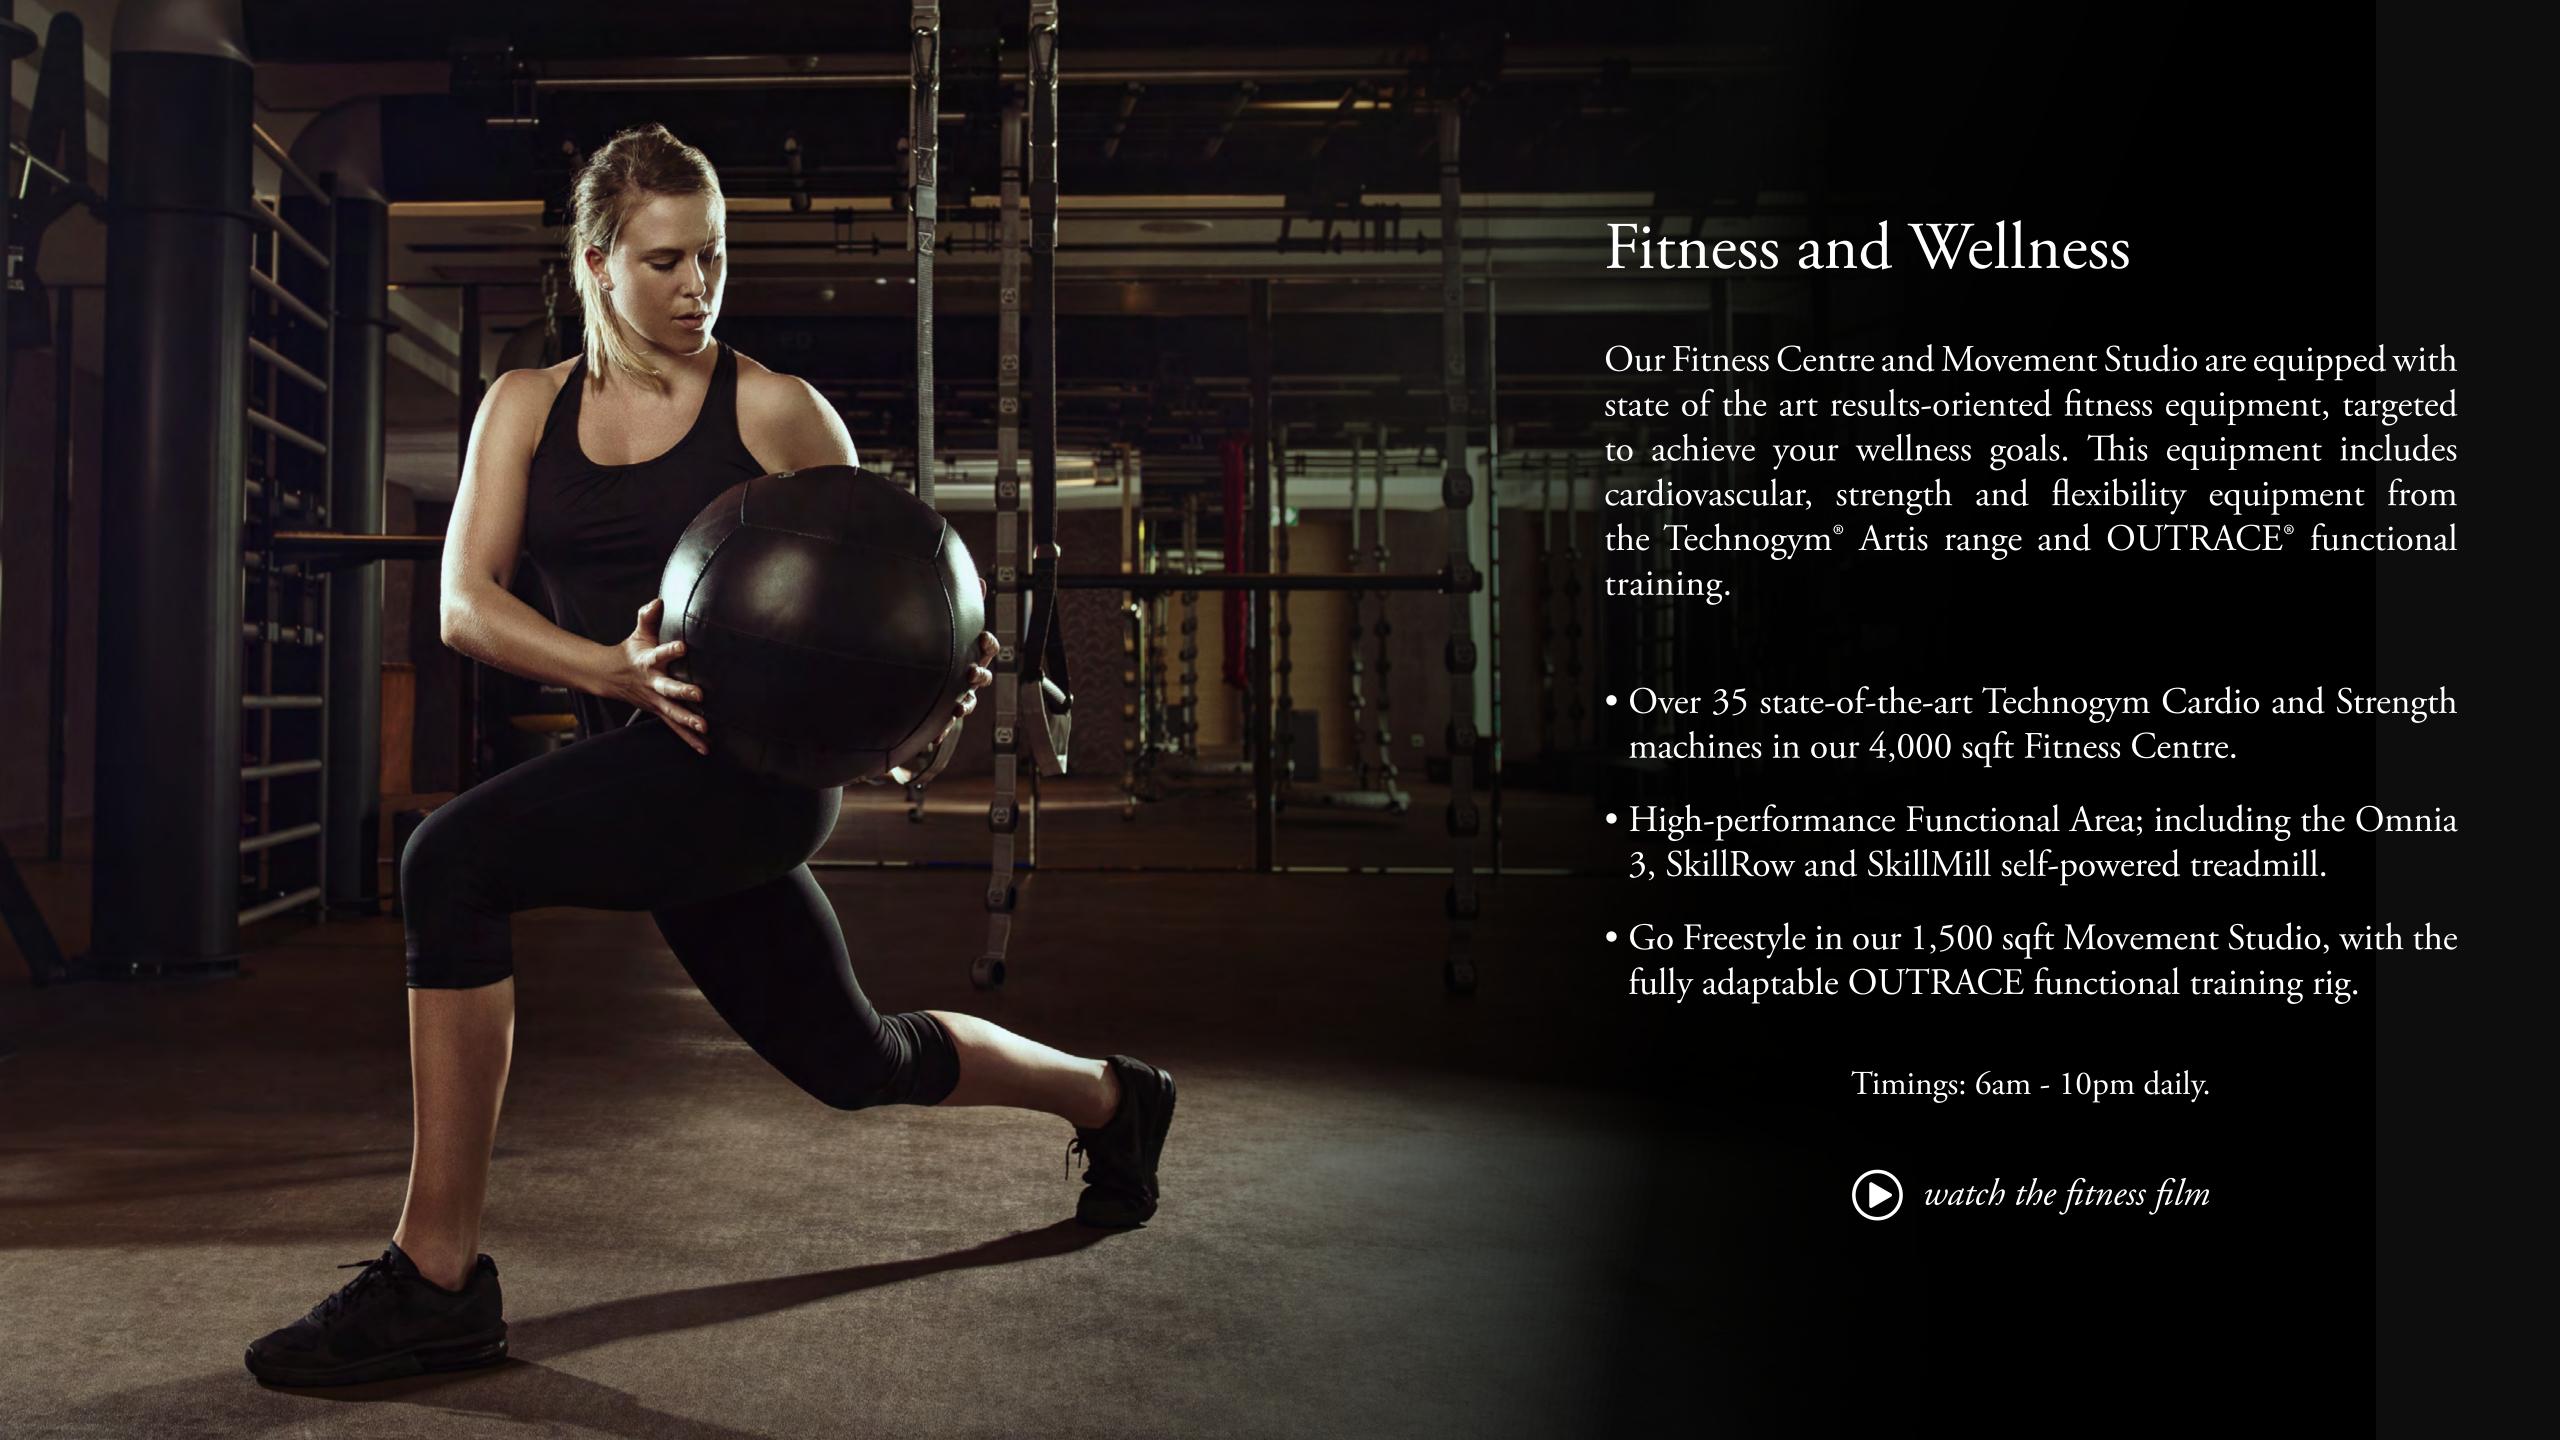

## The Spa at Mandarin Oriental Jumeira, Dubai

Spread over 2,000 sqm, our elegant spa is a haven of tranquillity, boasting nine treatment rooms including two couples' suites, a dedicated Hammam-style suite and a luxurious VIP suite. Heat and water experiences, as well as a fully-equipped Fitness Centre and Movement Studio are also available.