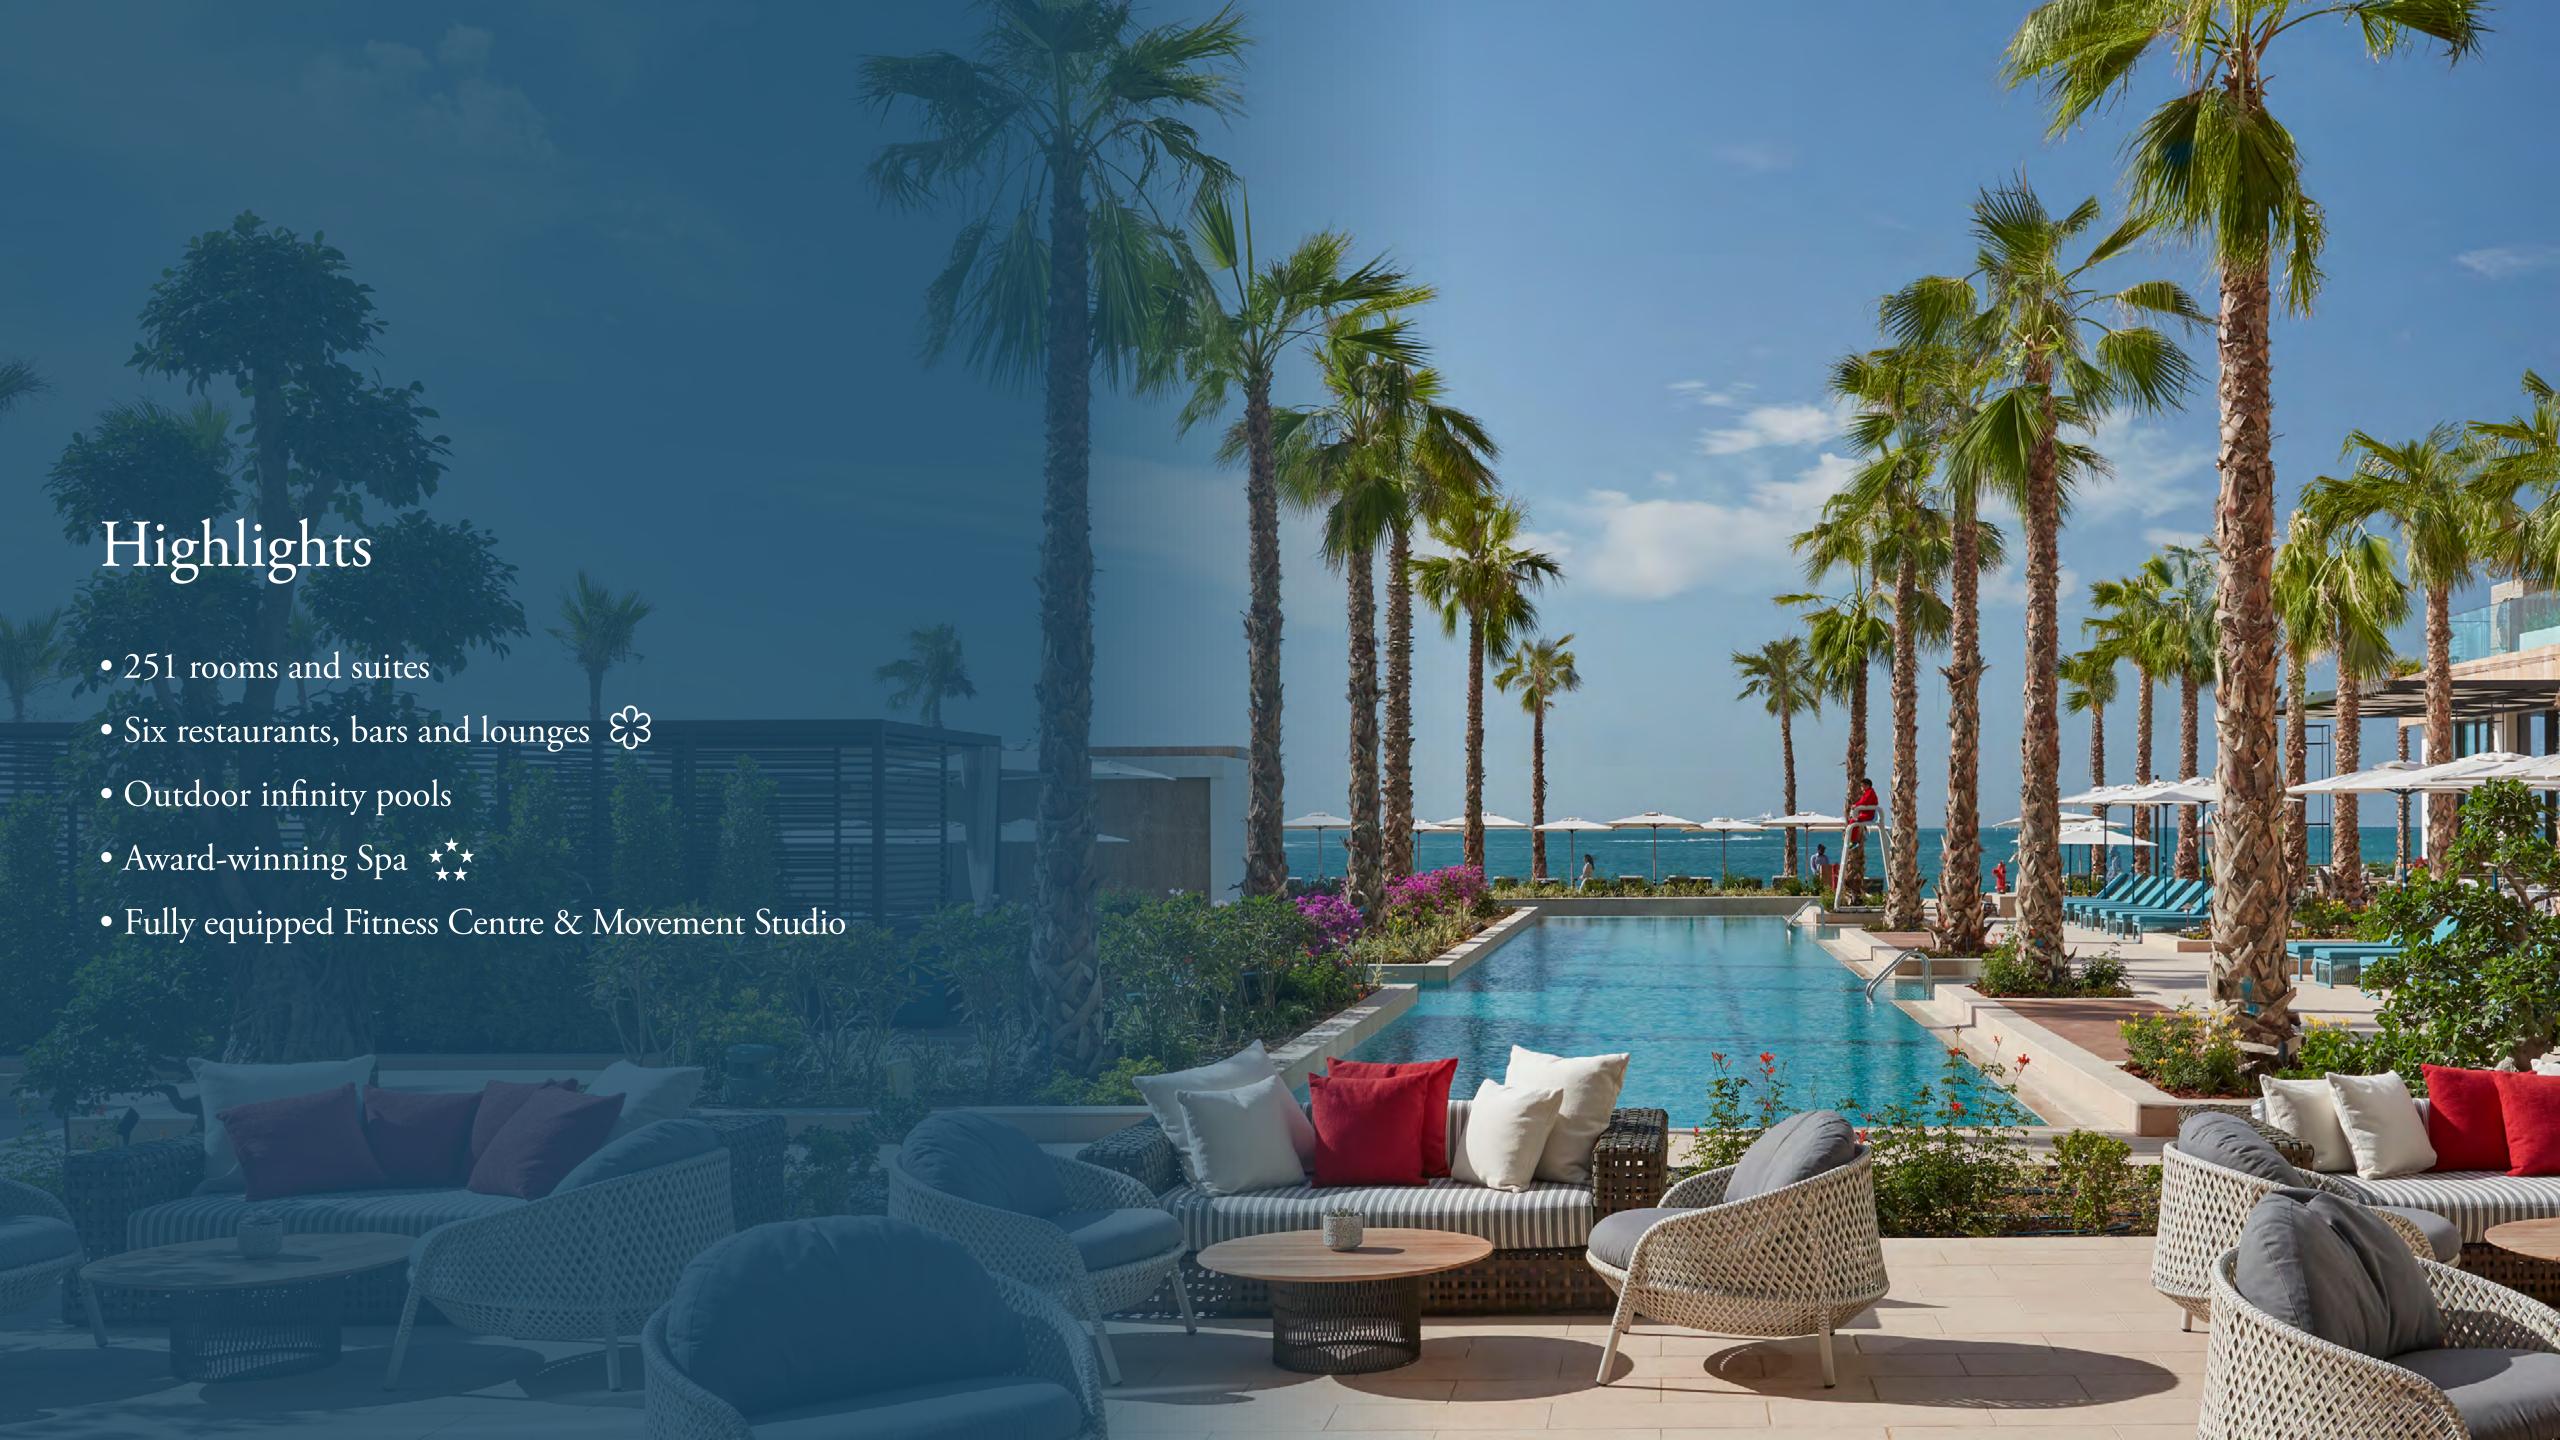

## The Spa at Mandarin Oriental Jumeira, Dubai

Spread over 2,000 sqm, our elegant spa is a haven of tranquillity, boasting nine treatment rooms including two couples' suites, a dedicated Hammam-style suite and a luxurious VIP suite. Heat and water experiences, as well as a fully-equipped Fitness Centre and Movement Studio are also available.