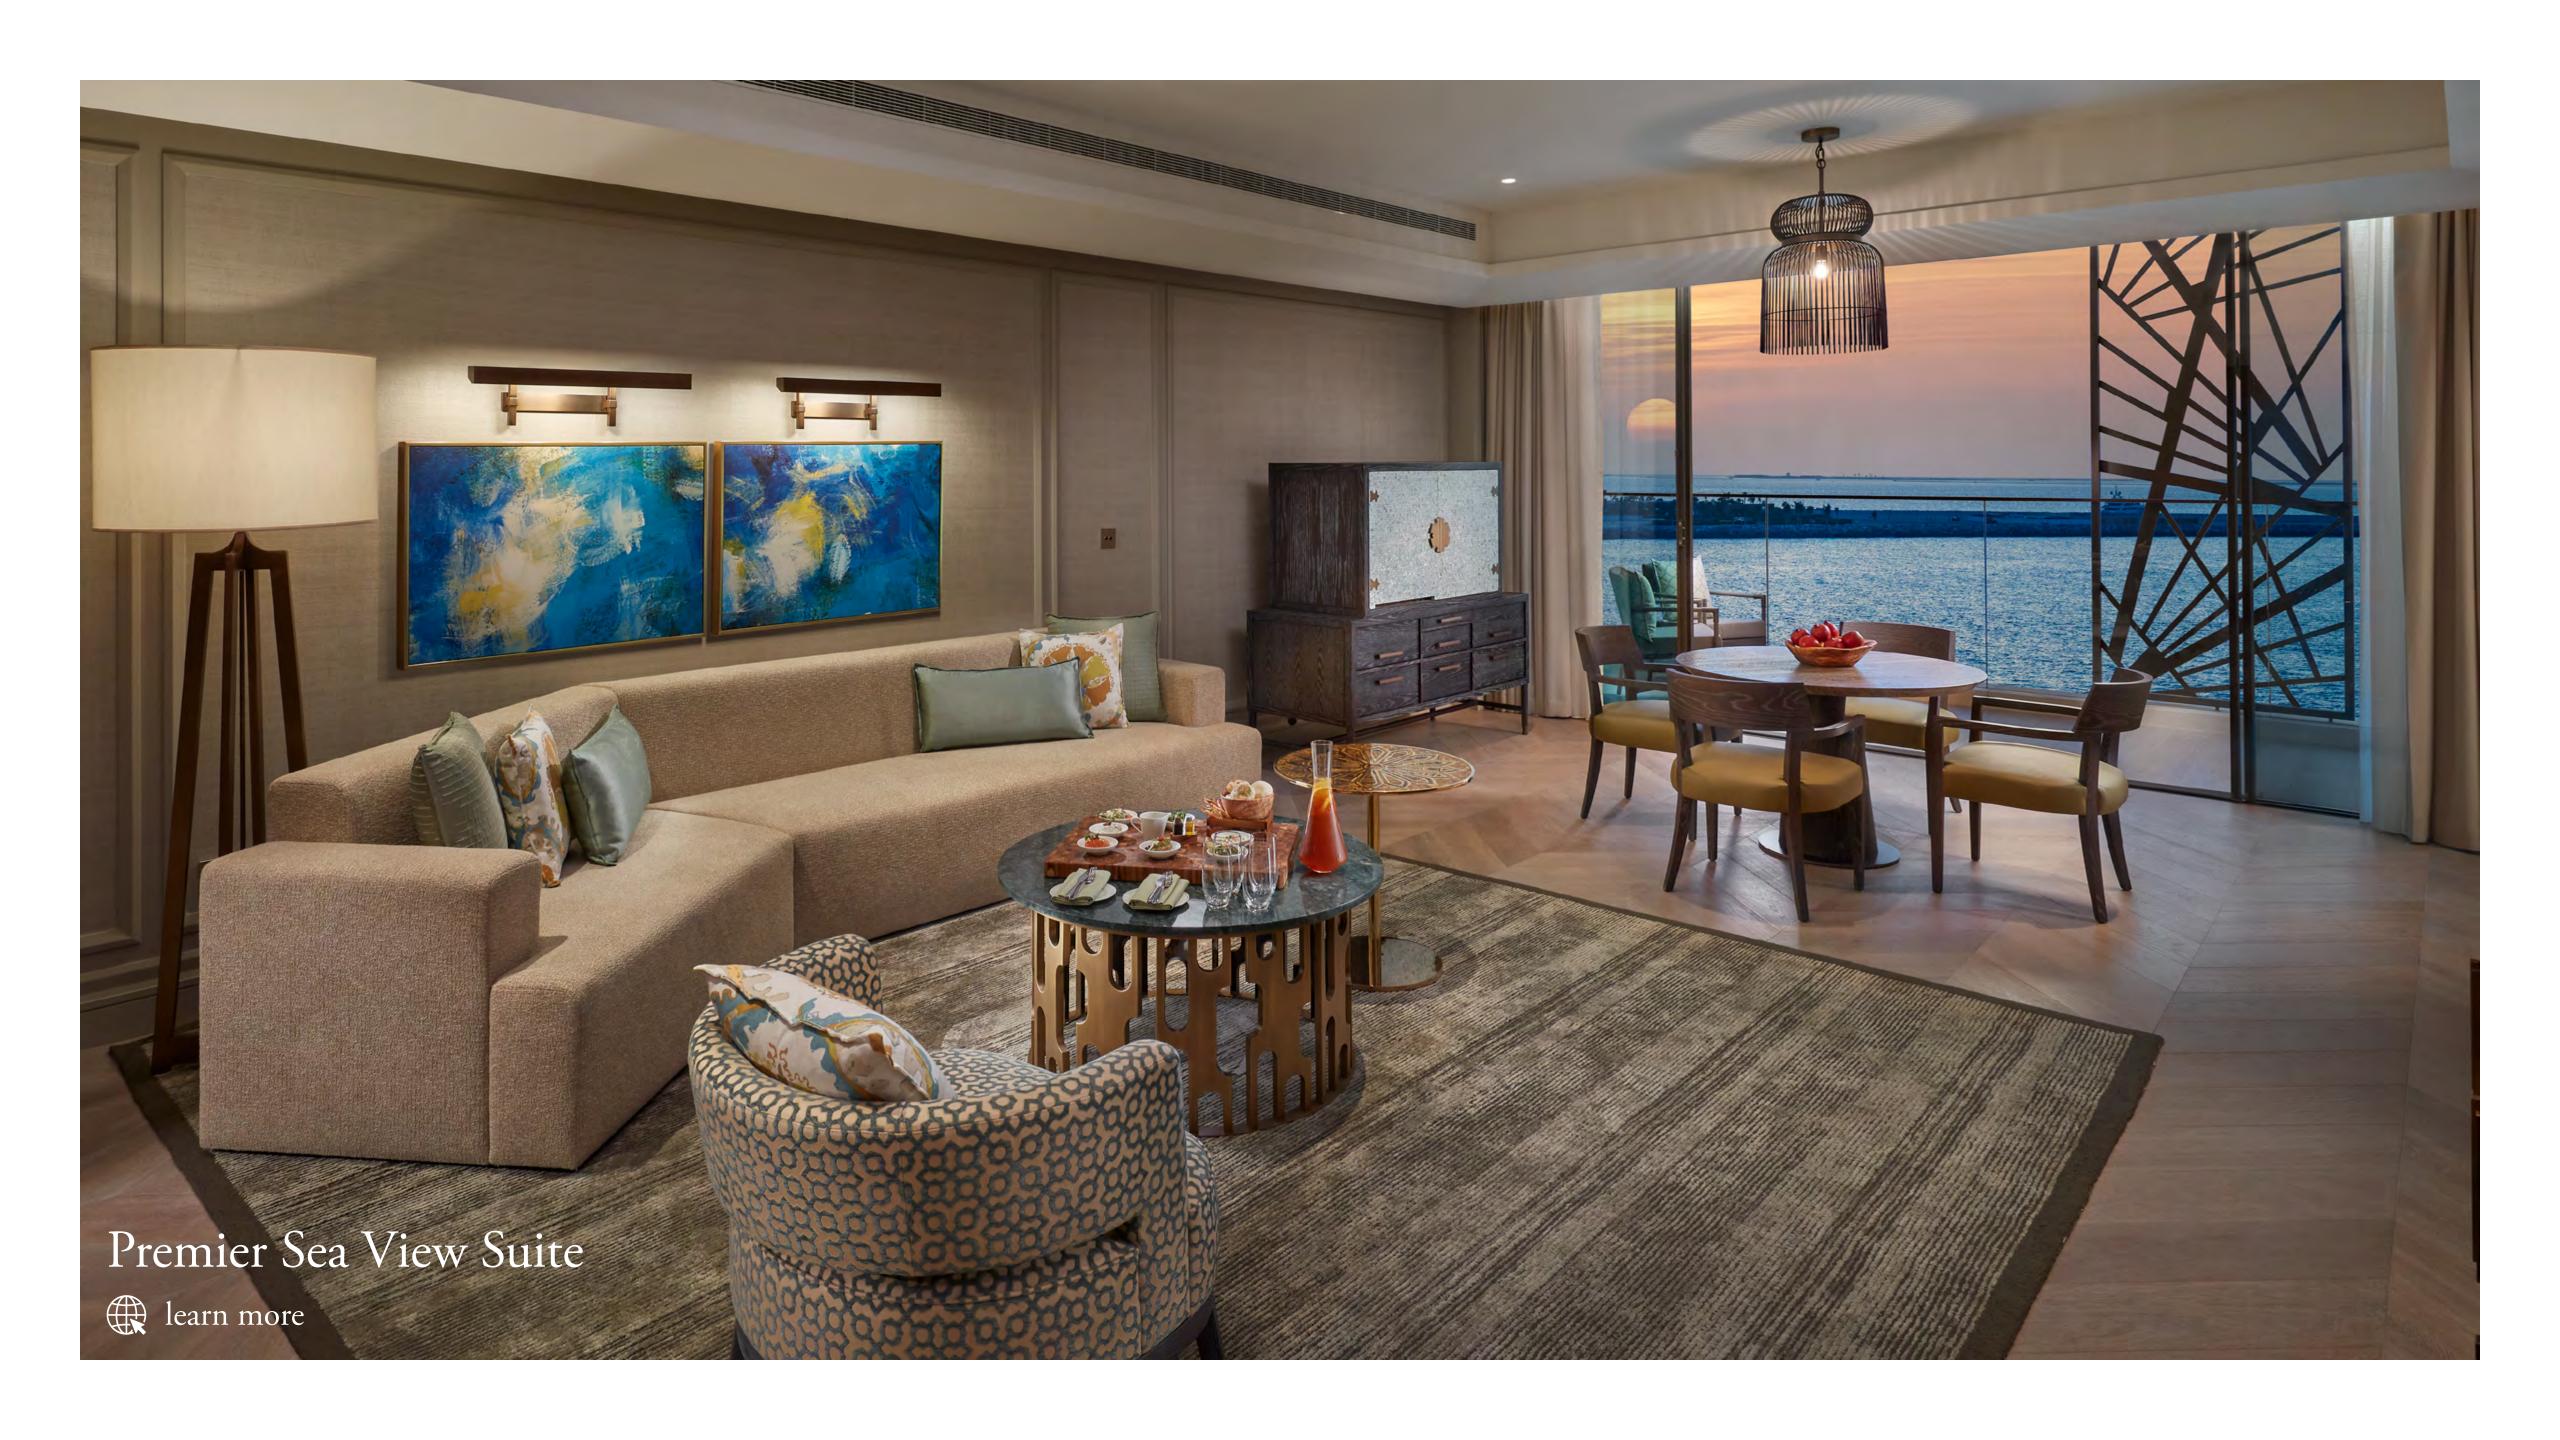

## Rooms and Suites

Each of the 174 spacious rooms and 77 elegant suites boasts its own breathtaking sea or skyline view and most come with expansive private balconies.

174 Rooms (53 to 65 sqm) - (Including 39 rooms with club access)

| Superior Room                      | 50  |
|------------------------------------|-----|
| Deluxe Skyline Room                | 36  |
| Mandarin Panoramic View Room       | 10  |
| Deluxe Sea View Room               | 63  |
| Premier Sea View Room              | 15  |
|                                    |     |
| 77 Suites (89 to 850 sqm)          |     |
|                                    |     |
| Junior Sea View Suite              | 34  |
| Bridal Suite                       | 1   |
| Sea View Suite                     | 12  |
| Skyline View Suite                 | 2   |
| Premier Sea View Suite             | 9   |
| Mandarin Sea Front Suite           | 9   |
| Two Bedroom Sea View Suite         | 4   |
| Two Bedroom Premier Sea View Suite | 4   |
| Presidential Suite                 | 1   |
| Royal Penthouse Suite              | 1   |
|                                    |     |
| Total Inventory                    | 251 |