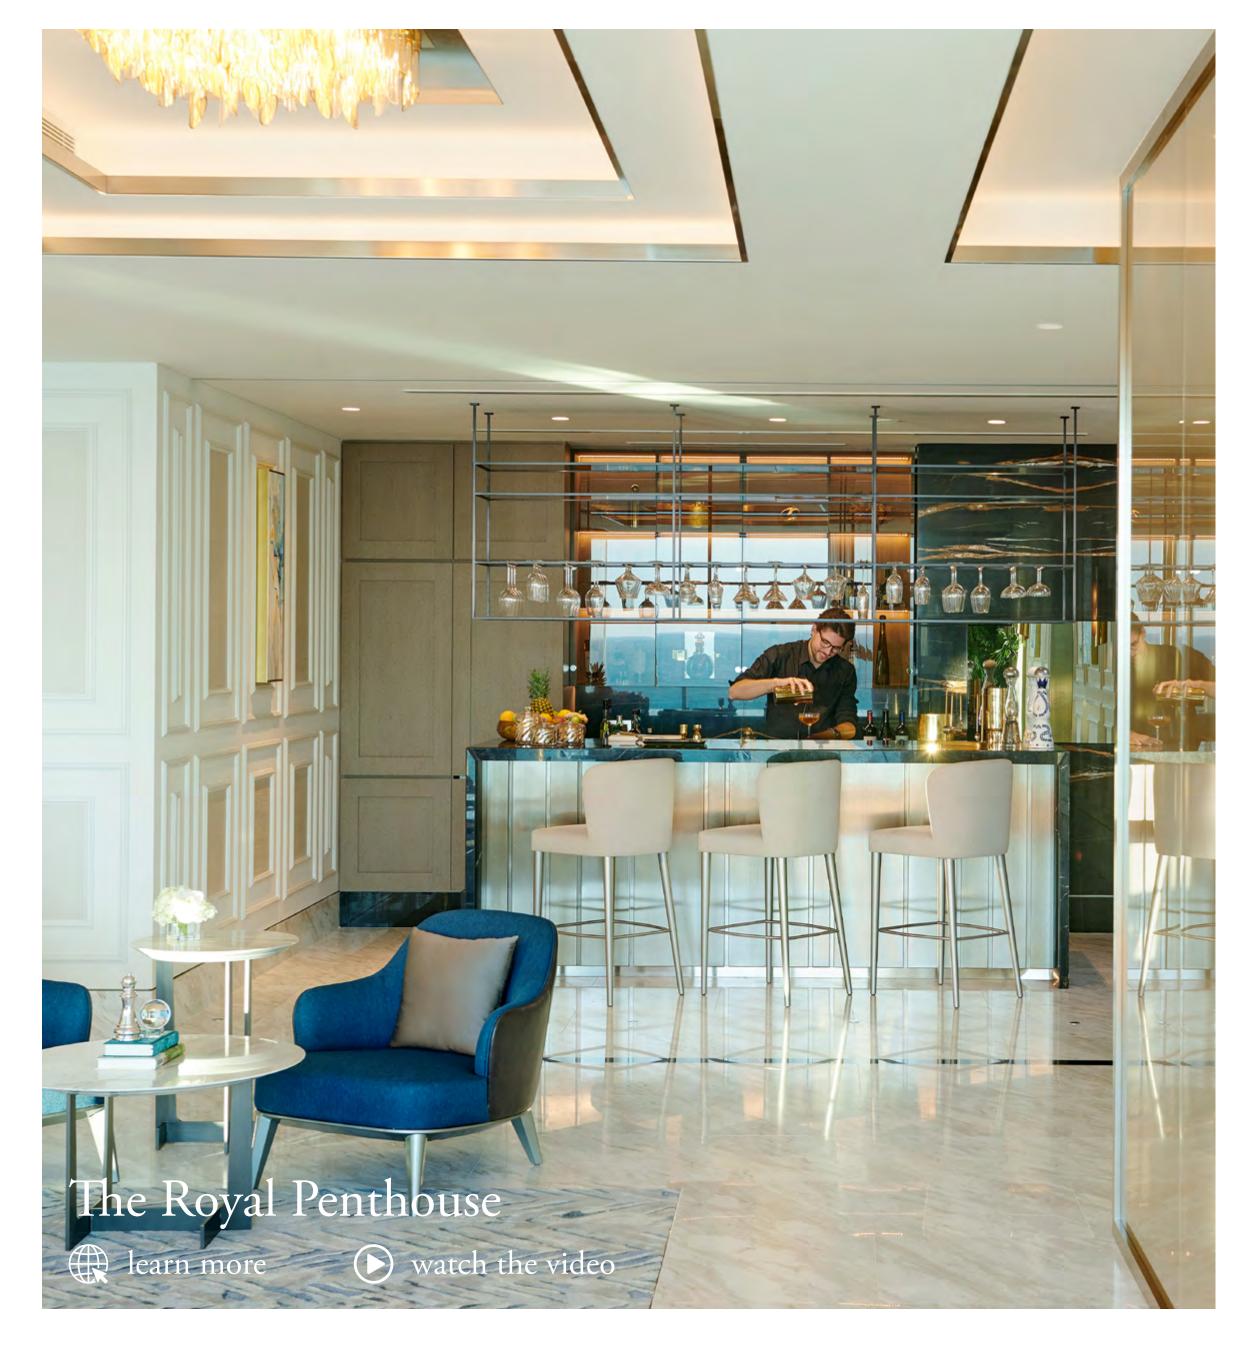

## Rooms and Suites

Each of the 174 spacious rooms and 77 elegant suites boasts its own breathtaking sea or skyline view and most come with expansive private balconies.

174 Rooms (53 to 65 sqm) - (Including 39 rooms with club access)

| Superior Room                      | 50  |
|------------------------------------|-----|
| Deluxe Skyline Room                | 36  |
| Mandarin Panoramic View Room       | 10  |
| Deluxe Sea View Room               | 63  |
| Premier Sea View Room              | 15  |
|                                    |     |
| 77 Suites (89 to 850 sqm)          |     |
|                                    |     |
| Junior Sea View Suite              | 34  |
| Bridal Suite                       | 1   |
| Sea View Suite                     | 12  |
| Skyline View Suite                 | 2   |
| Premier Sea View Suite             | 9   |
| Mandarin Sea Front Suite           | 9   |
| Two Bedroom Sea View Suite         | 4   |
| Two Bedroom Premier Sea View Suite | 4   |
| Presidential Suite                 | 1   |
| Royal Penthouse Suite              | 1   |
|                                    |     |
| Total Inventory                    | 251 |