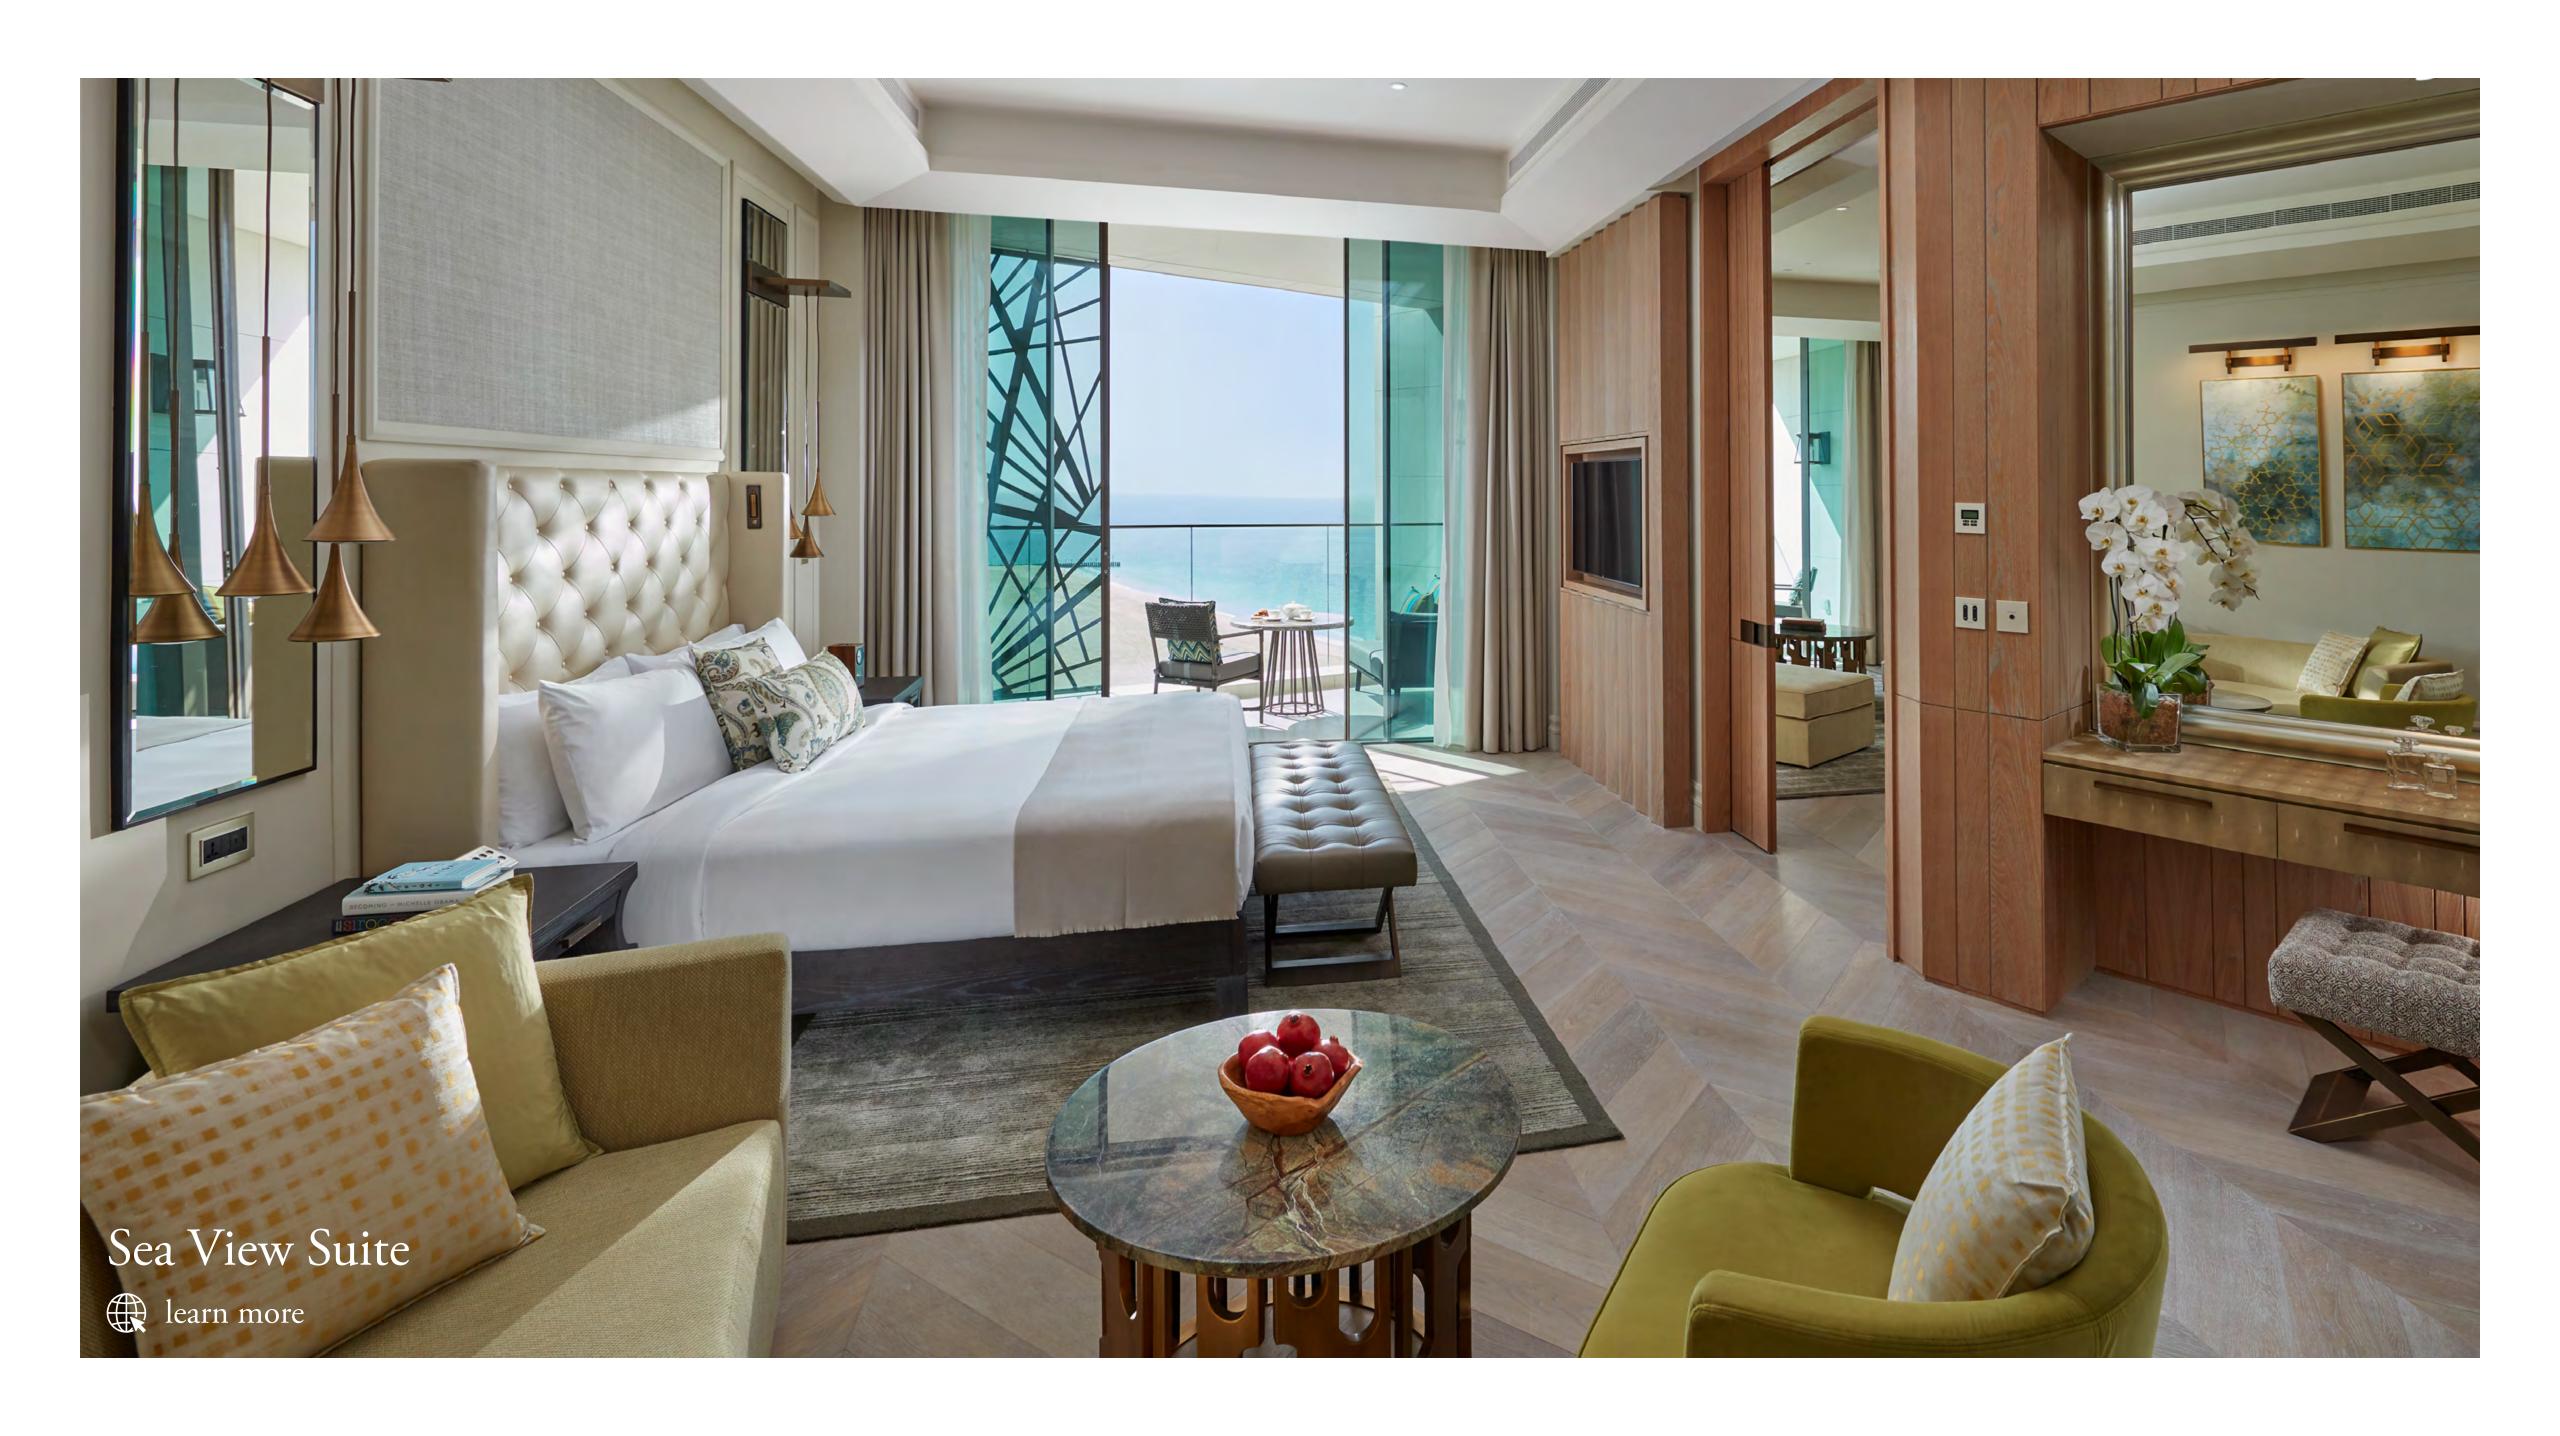

## Rooms and Suites

Each of the 174 spacious rooms and 77 elegant suites boasts its own breathtaking sea or skyline view and most come with expansive private balconies.

174 Rooms (53 to 65 sqm) - (Including 39 rooms with club access)

| Superior Room                      | 50  |
|------------------------------------|-----|
| Deluxe Skyline Room                | 36  |
| Mandarin Panoramic View Room       | 10  |
| Deluxe Sea View Room               | 63  |
| Premier Sea View Room              | 15  |
|                                    |     |
| 77 Suites (89 to 850 sqm)          |     |
|                                    |     |
| Junior Sea View Suite              | 34  |
| Bridal Suite                       | 1   |
| Sea View Suite                     | 12  |
| Skyline View Suite                 | 2   |
| Premier Sea View Suite             | 9   |
| Mandarin Sea Front Suite           | 9   |
| Two Bedroom Sea View Suite         | 4   |
| Two Bedroom Premier Sea View Suite | 4   |
| Presidential Suite                 | 1   |
| Royal Penthouse Suite              | 1   |
|                                    |     |
| Total Inventory                    | 251 |