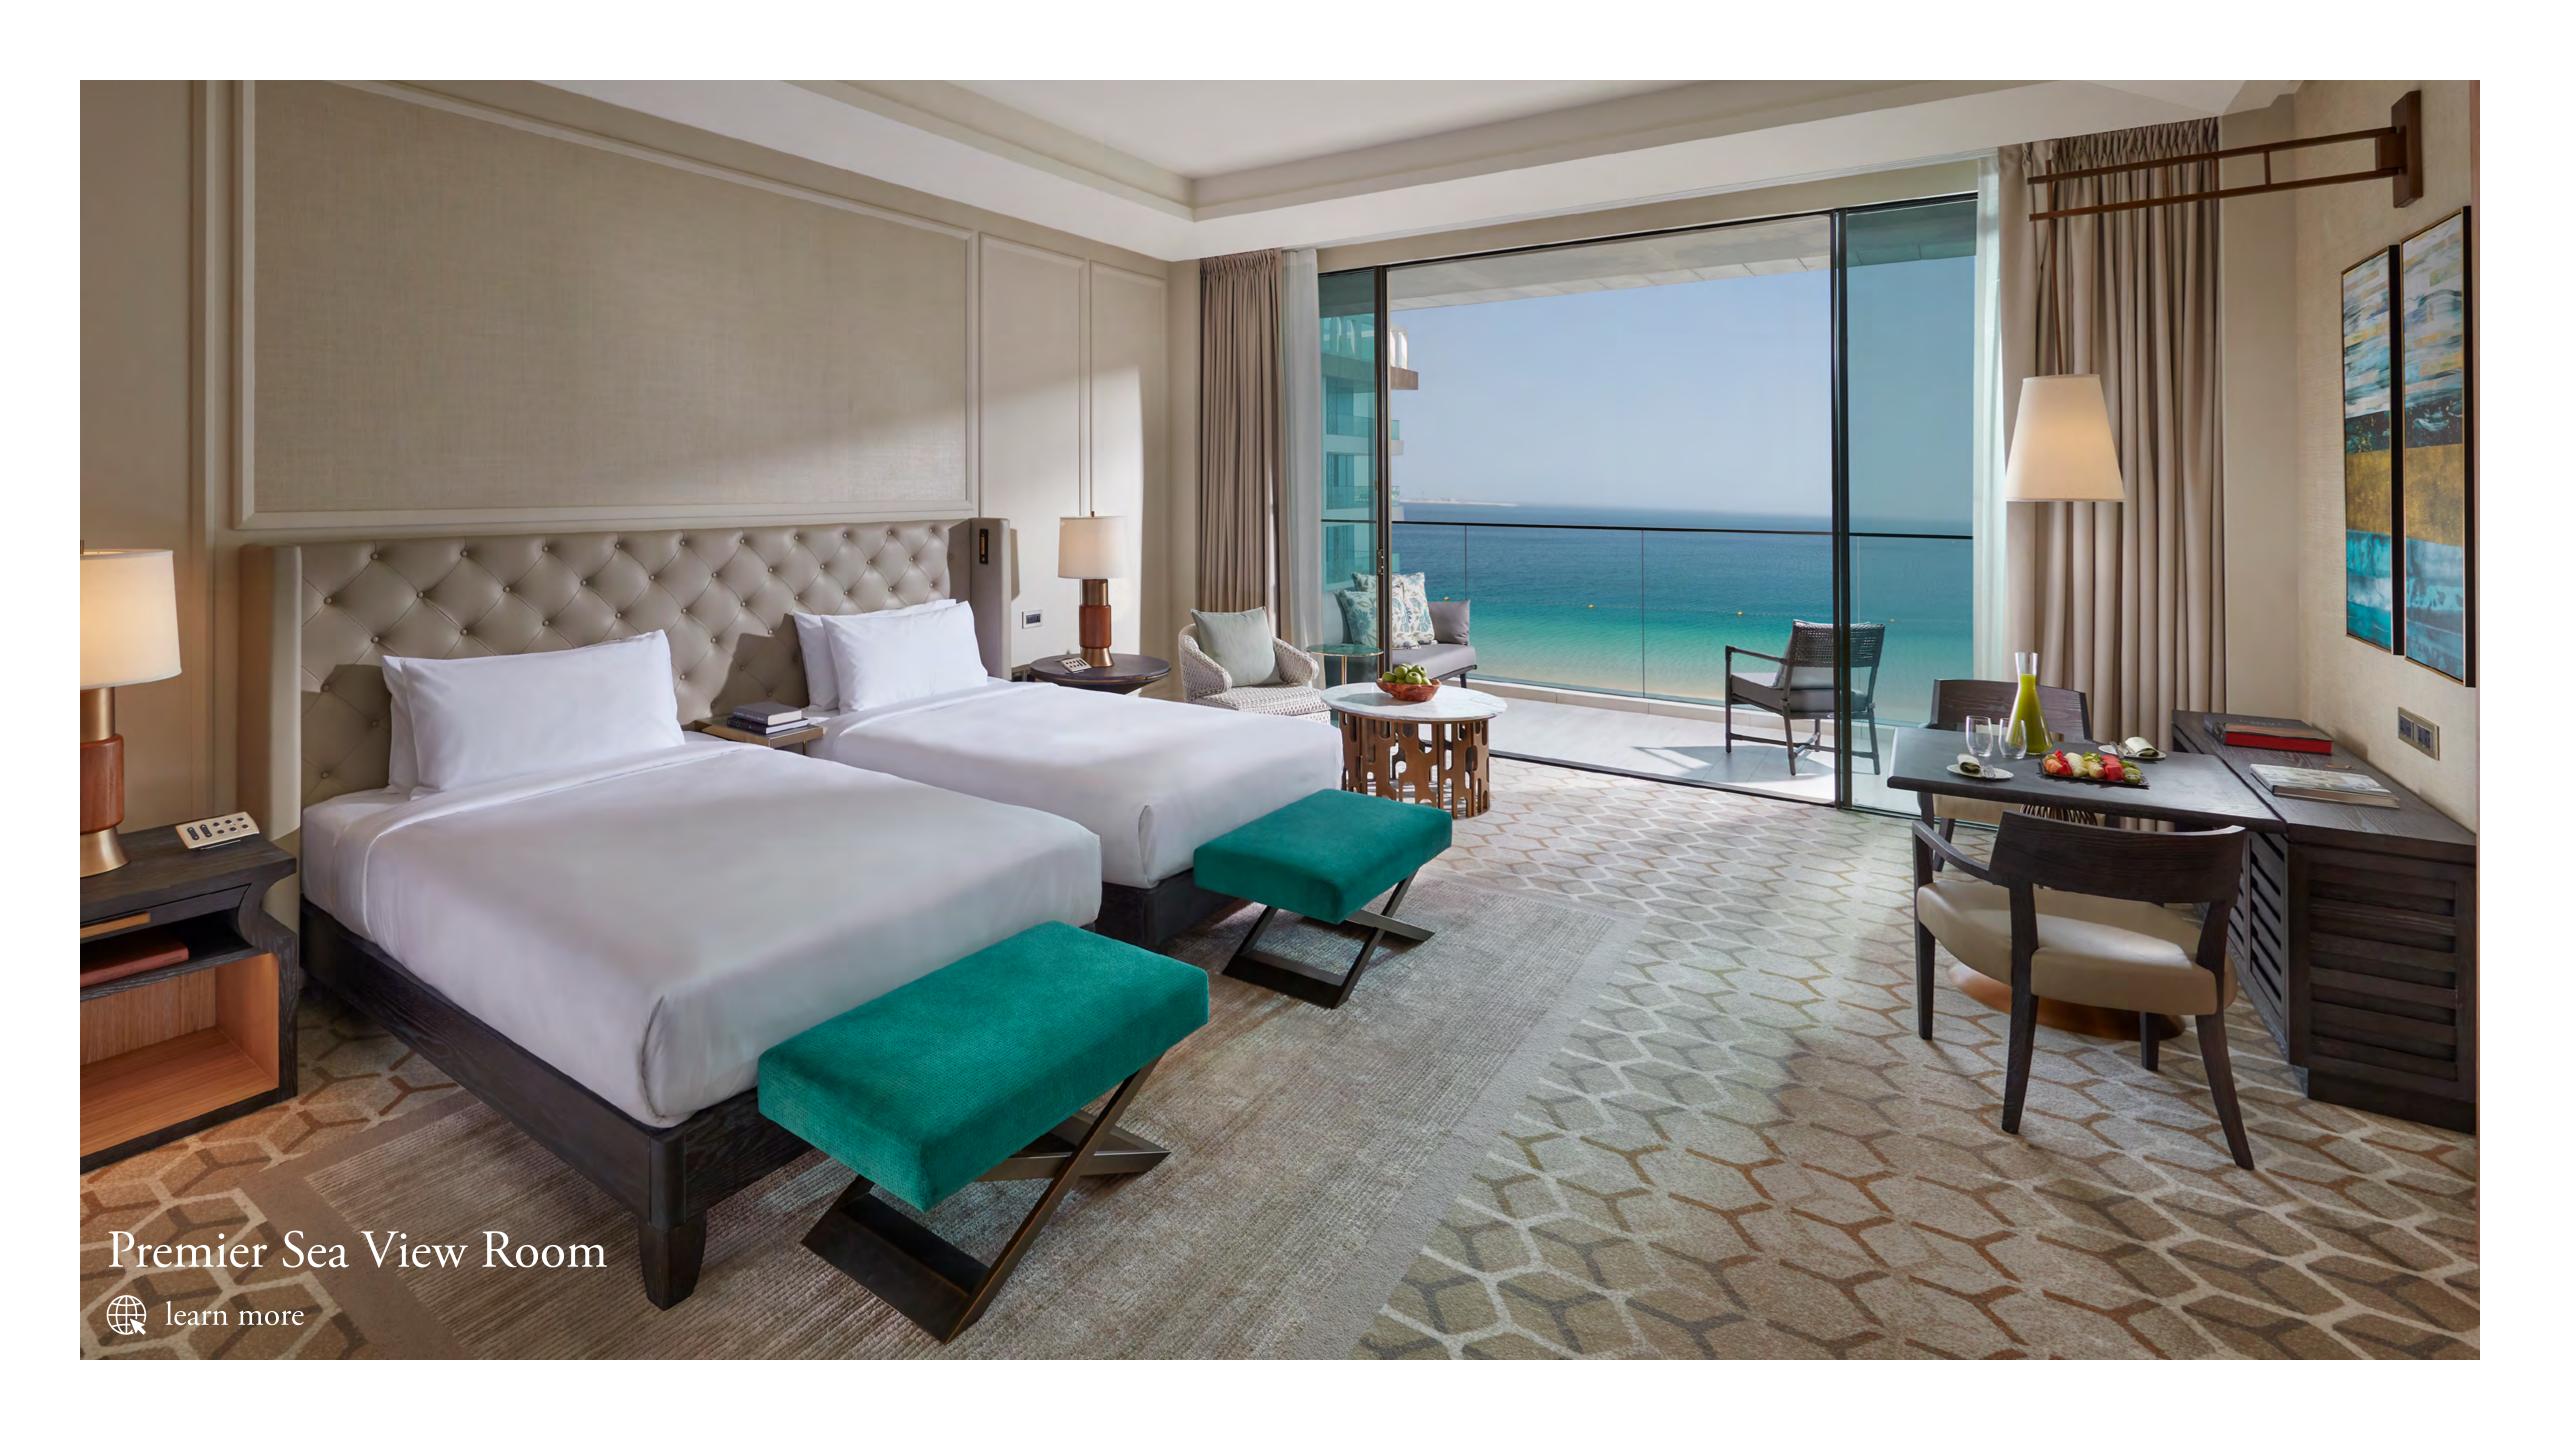

## Rooms and Suites

Each of the 174 spacious rooms and 77 elegant suites boasts its own breathtaking sea or skyline view and most come with expansive private balconies.

174 Rooms (53 to 65 sqm) - (Including 39 rooms with club access)

| Superior Room                      | 50  |
|------------------------------------|-----|
| Deluxe Skyline Room                | 36  |
| Mandarin Panoramic View Room       | 10  |
| Deluxe Sea View Room               | 63  |
| Premier Sea View Room              | 15  |
|                                    |     |
| 77 Suites (89 to 850 sqm)          |     |
|                                    |     |
| Junior Sea View Suite              | 34  |
| Bridal Suite                       | 1   |
| Sea View Suite                     | 12  |
| Skyline View Suite                 | 2   |
| Premier Sea View Suite             | 9   |
| Mandarin Sea Front Suite           | 9   |
| Two Bedroom Sea View Suite         | 4   |
| Two Bedroom Premier Sea View Suite | 4   |
| Presidential Suite                 | 1   |
| Royal Penthouse Suite              | 1   |
|                                    |     |
| Total Inventory                    | 251 |