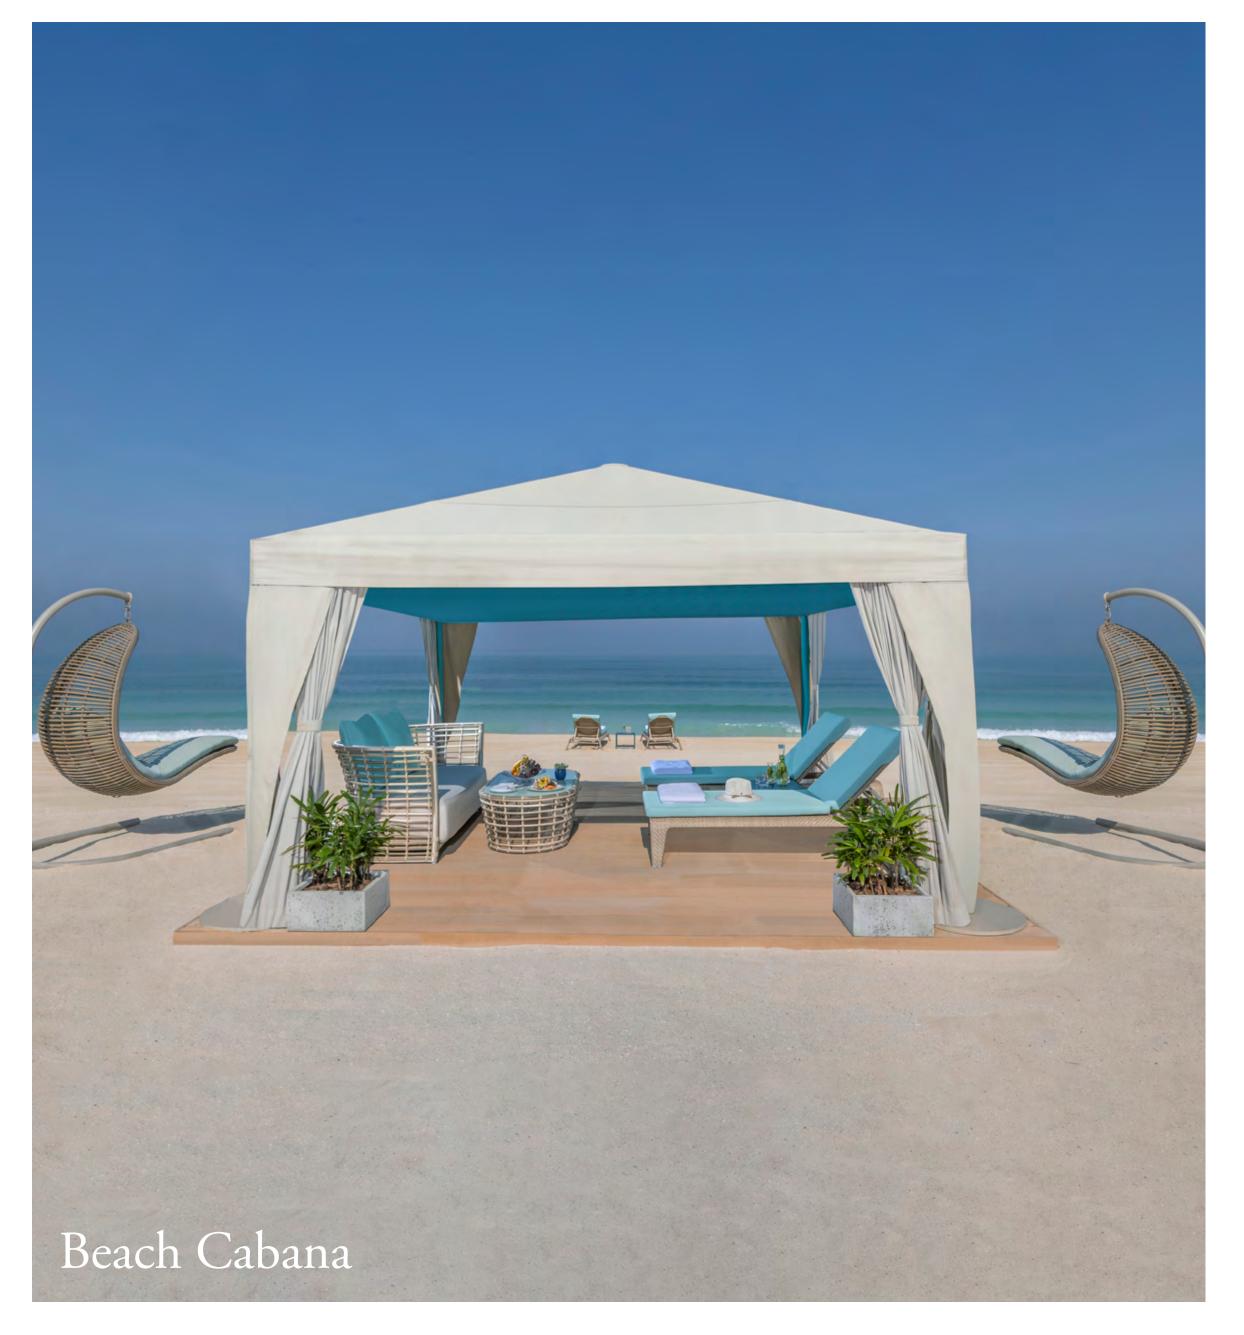

om               | 63  |
| Premier Sea View Room              | 15  |
|                                    |     |
| 77 Suites (89 to 850 sqm)          |     |
|                                    |     |
| Junior Sea View Suite              | 34  |
| Bridal Suite                       | 1   |
| Sea View Suite                     | 12  |
| Skyline View Suite                 | 2   |
| Premier Sea View Suite             | 9   |
| Mandarin Sea Front Suite           | 9   |
| Two Bedroom Sea View Suite         | 4   |
| Two Bedroom Premier Sea View Suite | 4   |
| Presidential Suite                 | 1   |
| Royal Penthouse Suite              | 1   |
|                                    |     |
| Total Inventory                    | 251 |







































































## The Spa at Mandarin Oriental Jumeira, Dubai

Spread over 2,000 sqm, our elegant spa is a haven of tranquillity, boasting nine treatment rooms including two couples' suites, a dedicated Hammam-style suite and a luxurious VIP suite. Heat and water experiences, as well as a fully-equipped Fitness Centre and Movement Studio are also available.



Opening Hours: 9am - 9pm daily.



























## Sustainability

Mandarin Oriental is committed to contributing to the communities in which we operate and responsibly managing our environmental impacts and social commitments.

One of our guiding principles at Mandarin Oriental is 'Acting with responsibility', which we strive to achieve through our Naturally Better plan. We're on a journey to make things 'Naturally Bette