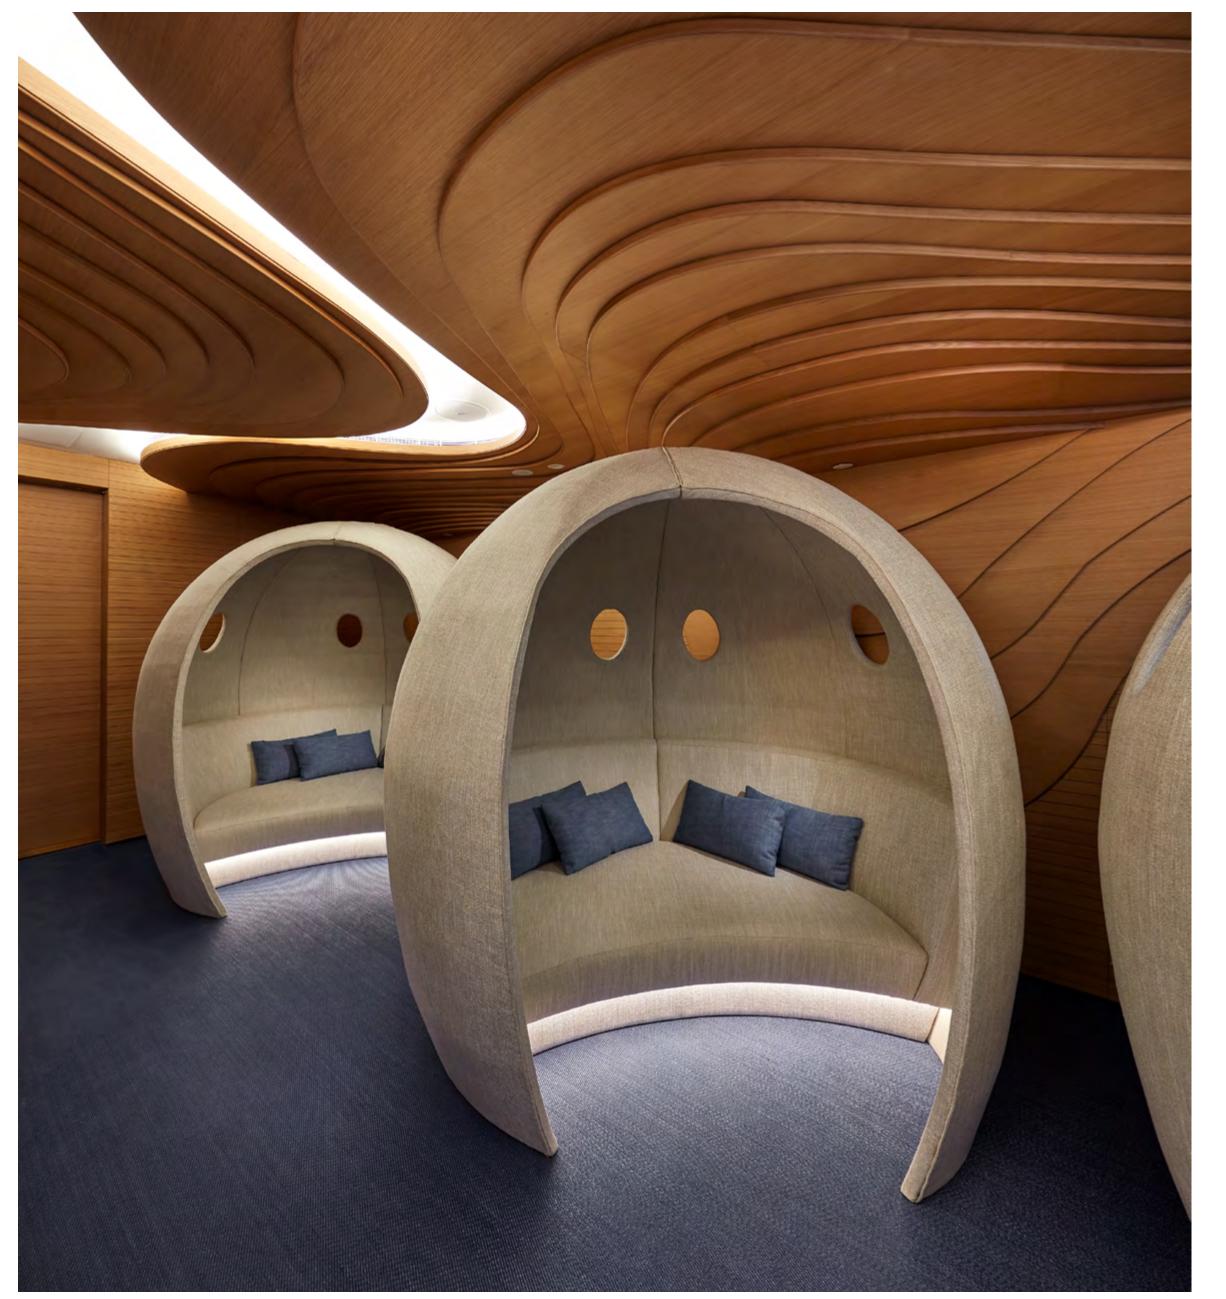

## The Spa at Mandarin Oriental Jumeira, Dubai

Spread over 2,000 sqm, our elegant spa is a haven of tranquillity, boasting nine treatment rooms including two couples' suites, a dedicated Hammam-style suite and a luxurious VIP suite. Heat and water experiences, as well as a fully-equipped Fitness Centre and Movement Studio are also available.

Opening Hours: 9am - 9pm daily.