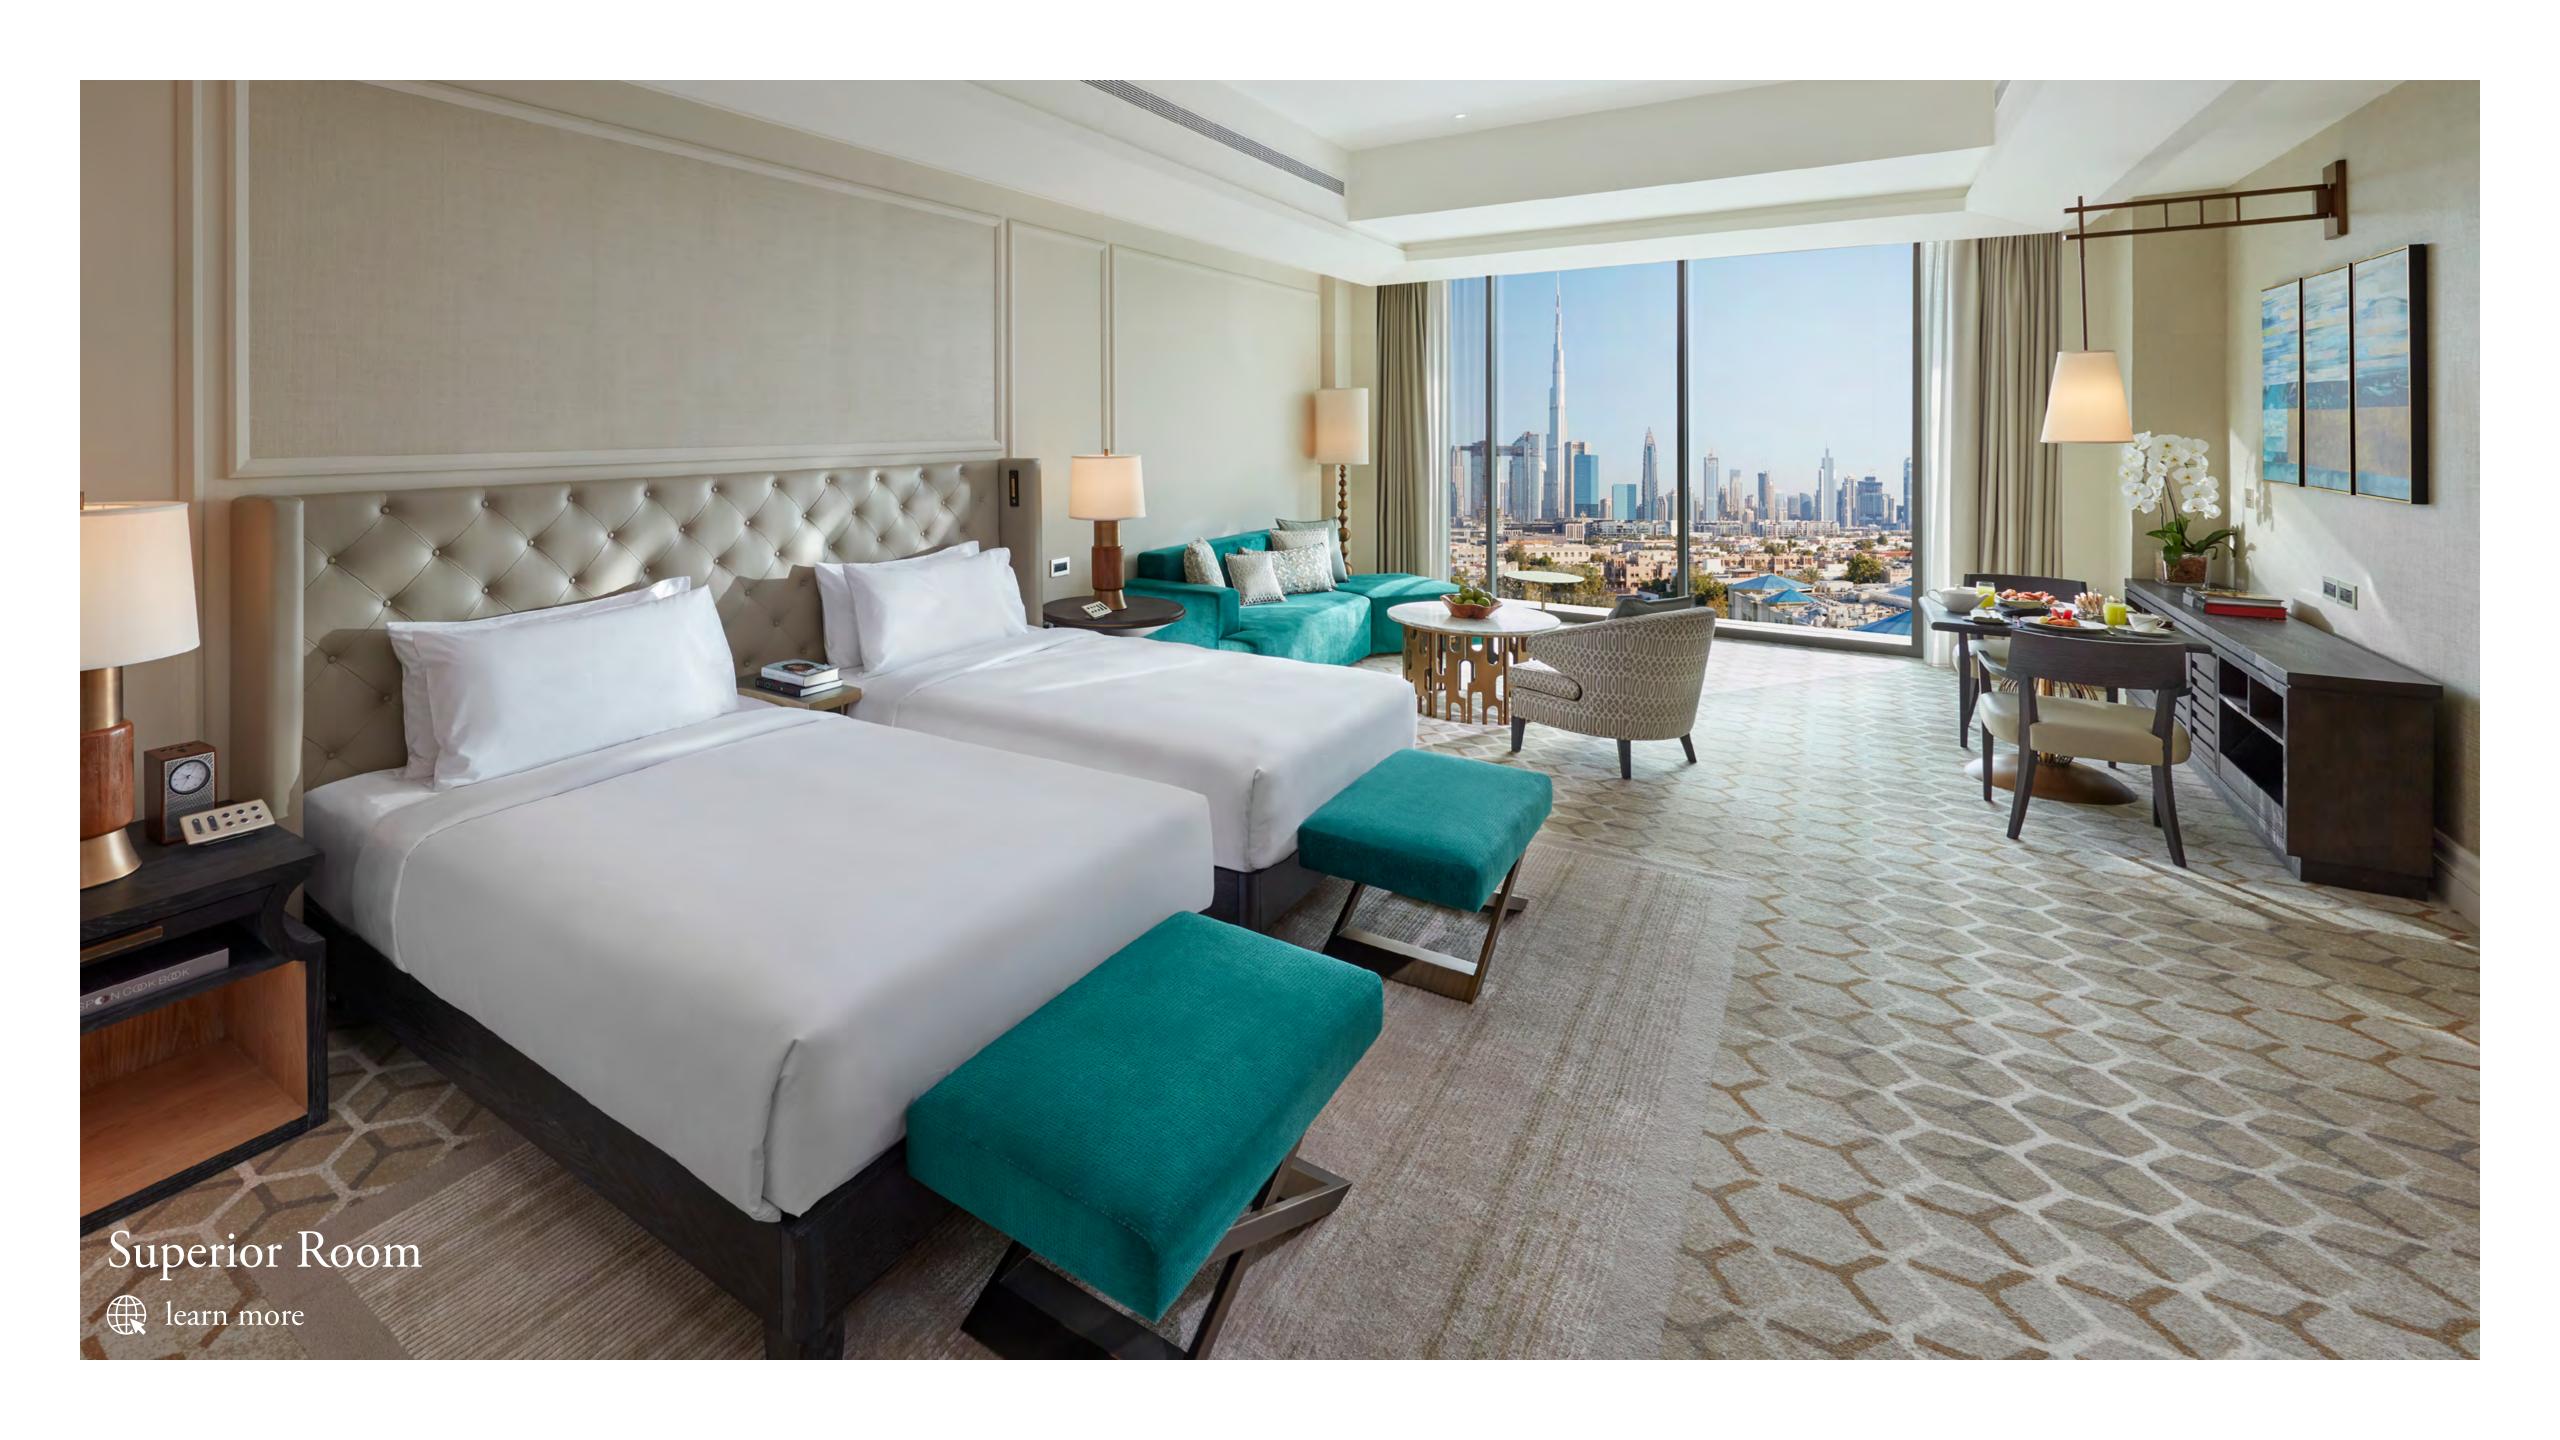

## Rooms and Suites

Each of the 174 spacious rooms and 77 elegant suites boasts its own breathtaking sea or skyline view and most come with expansive private balconies.

174 Rooms (53 to 65 sqm) - (Including 39 rooms with club access)

| Superior Room                      | 50  |
|------------------------------------|-----|
| Deluxe Skyline Room                | 36  |
| Mandarin Panoramic View Room       | 10  |
| Deluxe Sea View Room               | 63  |
| Premier Sea View Room              | 15  |
|                                    |     |
| 77 Suites (89 to 850 sqm)          |     |
|                                    |     |
| Junior Sea View Suite              | 34  |
| Bridal Suite                       | 1   |
| Sea View Suite                     | 12  |
| Skyline View Suite                 | 2   |
| Premier Sea View Suite             | 9   |
| Mandarin Sea Front Suite           | 9   |
| Two Bedroom Sea View Suite         | 4   |
| Two Bedroom Premier Sea View Suite | 4   |
| Presidential Suite                 | 1   |
| Royal Penthouse Suite              | 1   |
|                                    |     |
| Total Inventory                    | 251 |