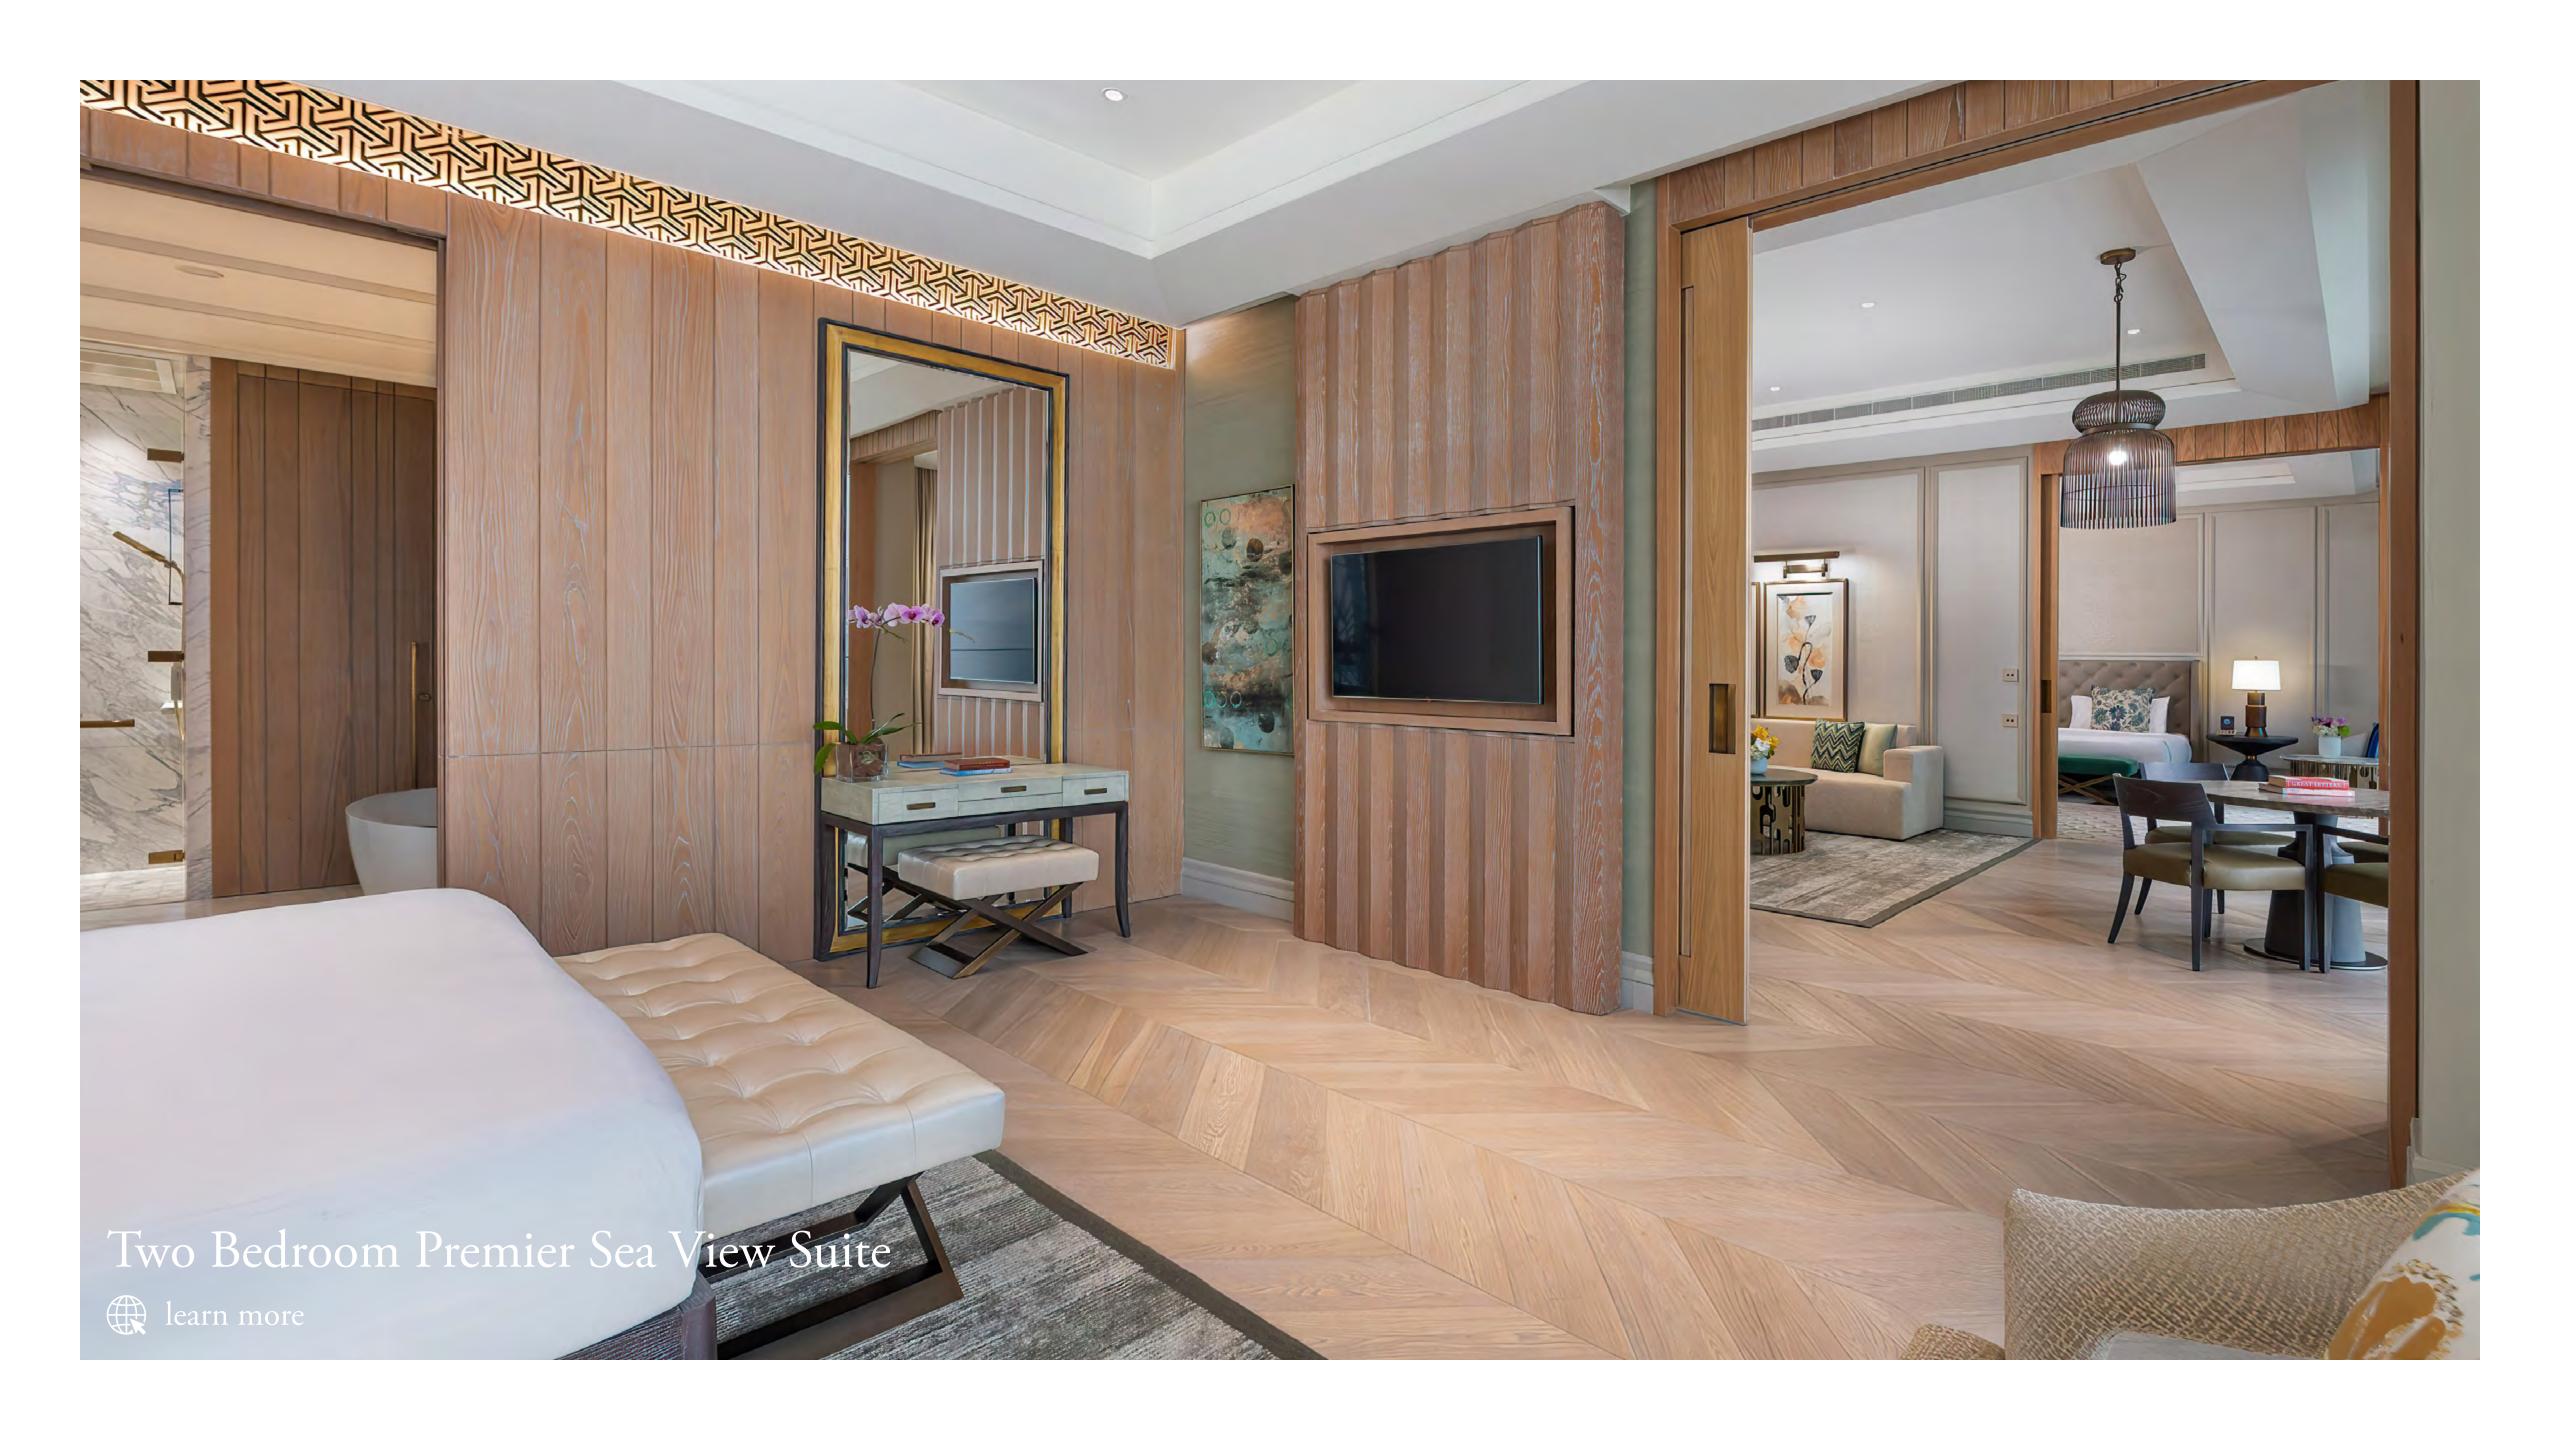

## Rooms and Suites

Each of the 174 spacious rooms and 77 elegant suites boasts its own breathtaking sea or skyline view and most come with expansive private balconies.

174 Rooms (53 to 65 sqm) - (Including 39 rooms with club access)

| Superior Room                      | 50  |
|------------------------------------|-----|
| Deluxe Skyline Room                | 36  |
| Mandarin Panoramic View Room       | 10  |
| Deluxe Sea View Room               | 63  |
| Premier Sea View Room              | 15  |
|                                    |     |
| 77 Suites (89 to 850 sqm)          |     |
|                                    |     |
| Junior Sea View Suite              | 34  |
| Bridal Suite                       | 1   |
| Sea View Suite                     | 12  |
| Skyline View Suite                 | 2   |
| Premier Sea View Suite             | 9   |
| Mandarin Sea Front Suite           | 9   |
| Two Bedroom Sea View Suite         | 4   |
| Two Bedroom Premier Sea View Suite | 4   |
| Presidential Suite                 | 1   |
| Royal Penthouse Suite              | 1   |
|                                    |     |
| Total Inventory                    | 251 |