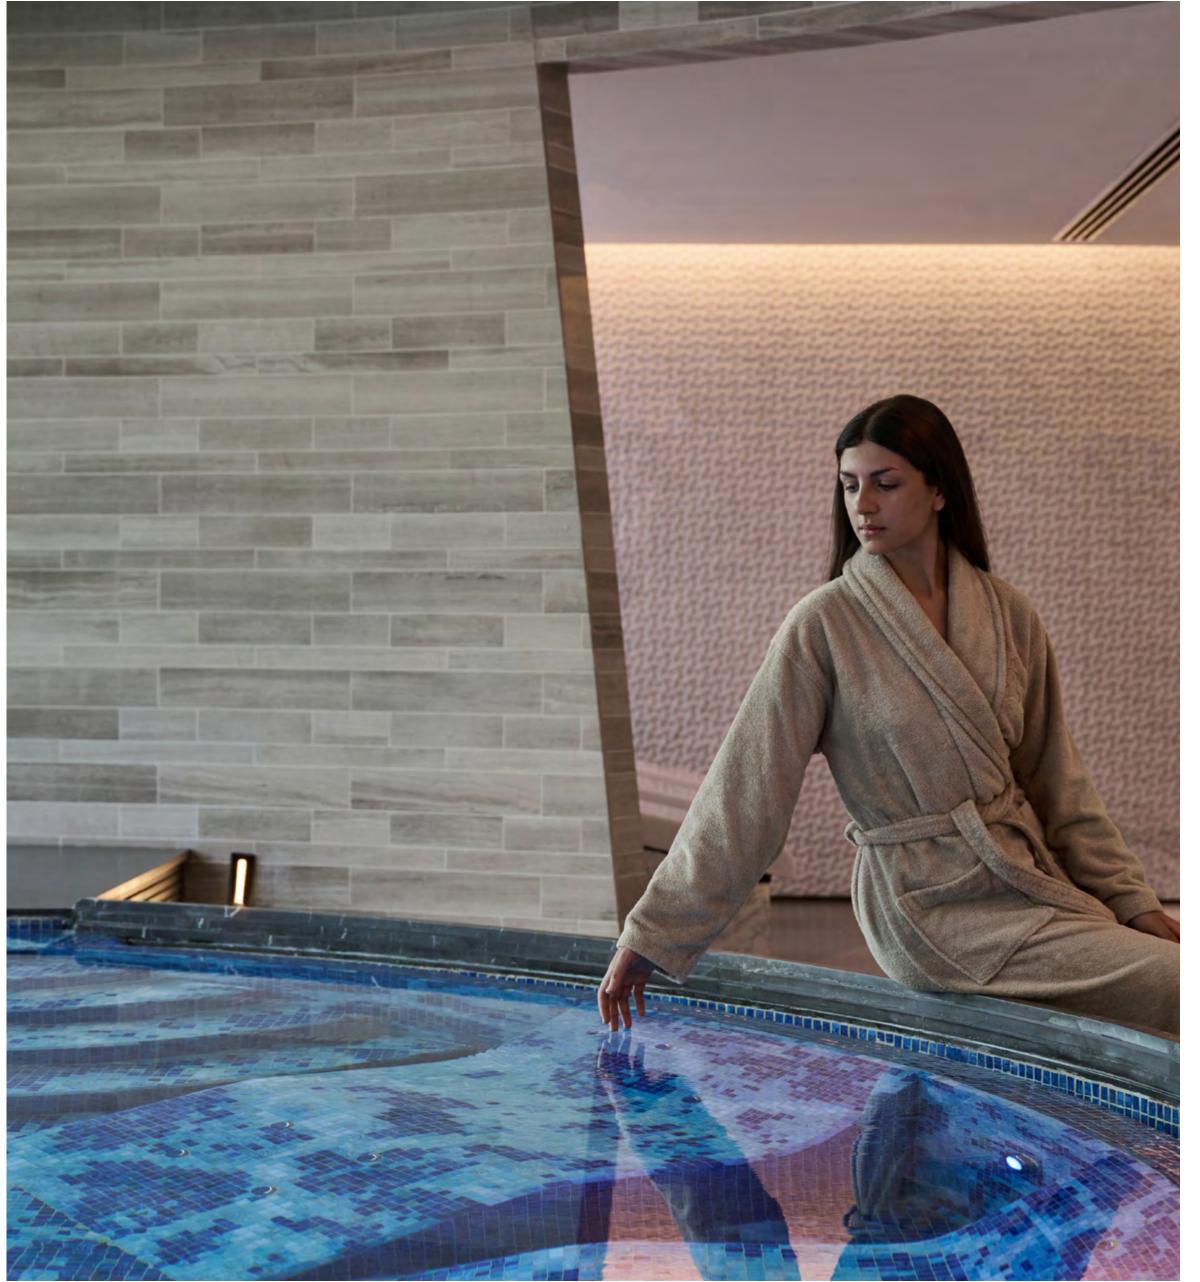

## The Spa at Mandarin Oriental Jumeira, Dubai

Spread over 2,000 sqm, our elegant spa is a haven of tranquillity, boasting nine treatment rooms including two couples' suites, a dedicated Hammam-style suite and a luxurious VIP suite. Heat and water experiences, as well as a fully-equipped Fitness Centre and Movement Studio are also available.

Opening Hours: 9am - 9pm daily.