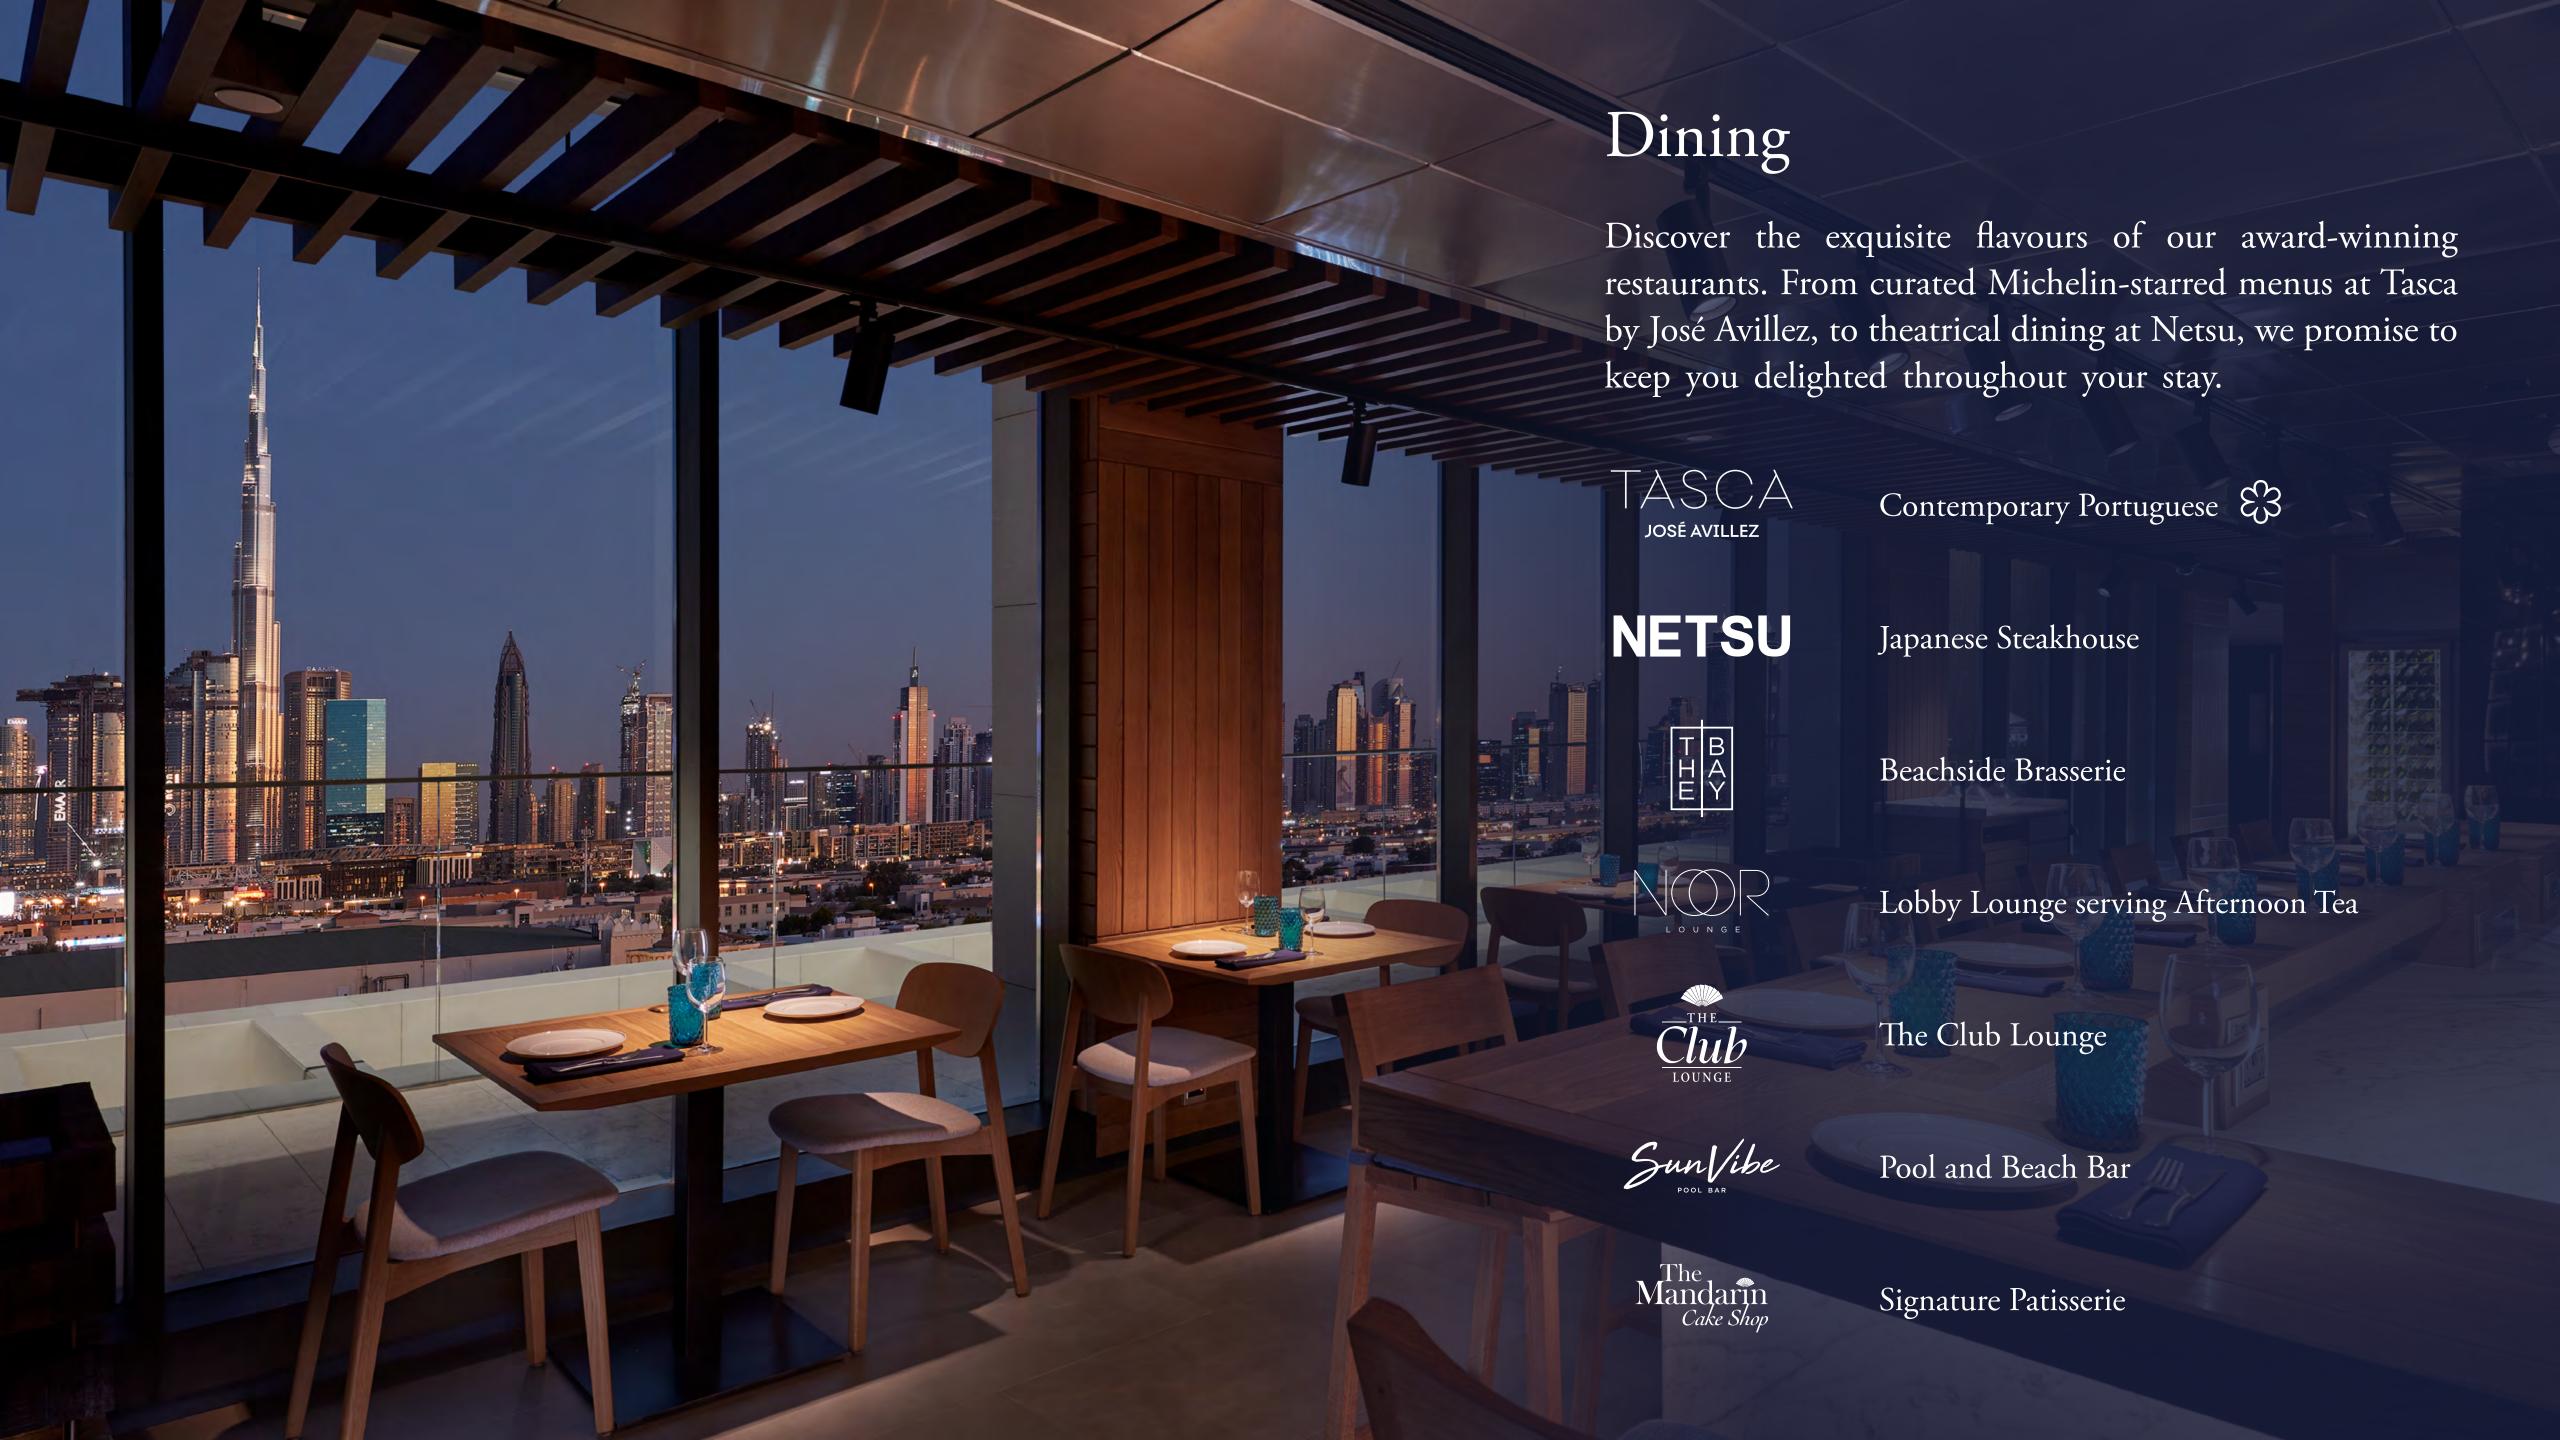

## Rooms and Suites

Each of the 174 spacious rooms and 77 elegant suites boasts its own breathtaking sea or skyline view and most come with expansive private balconies.

174 Rooms (53 to 65 sqm) - (Including 39 rooms with club access)