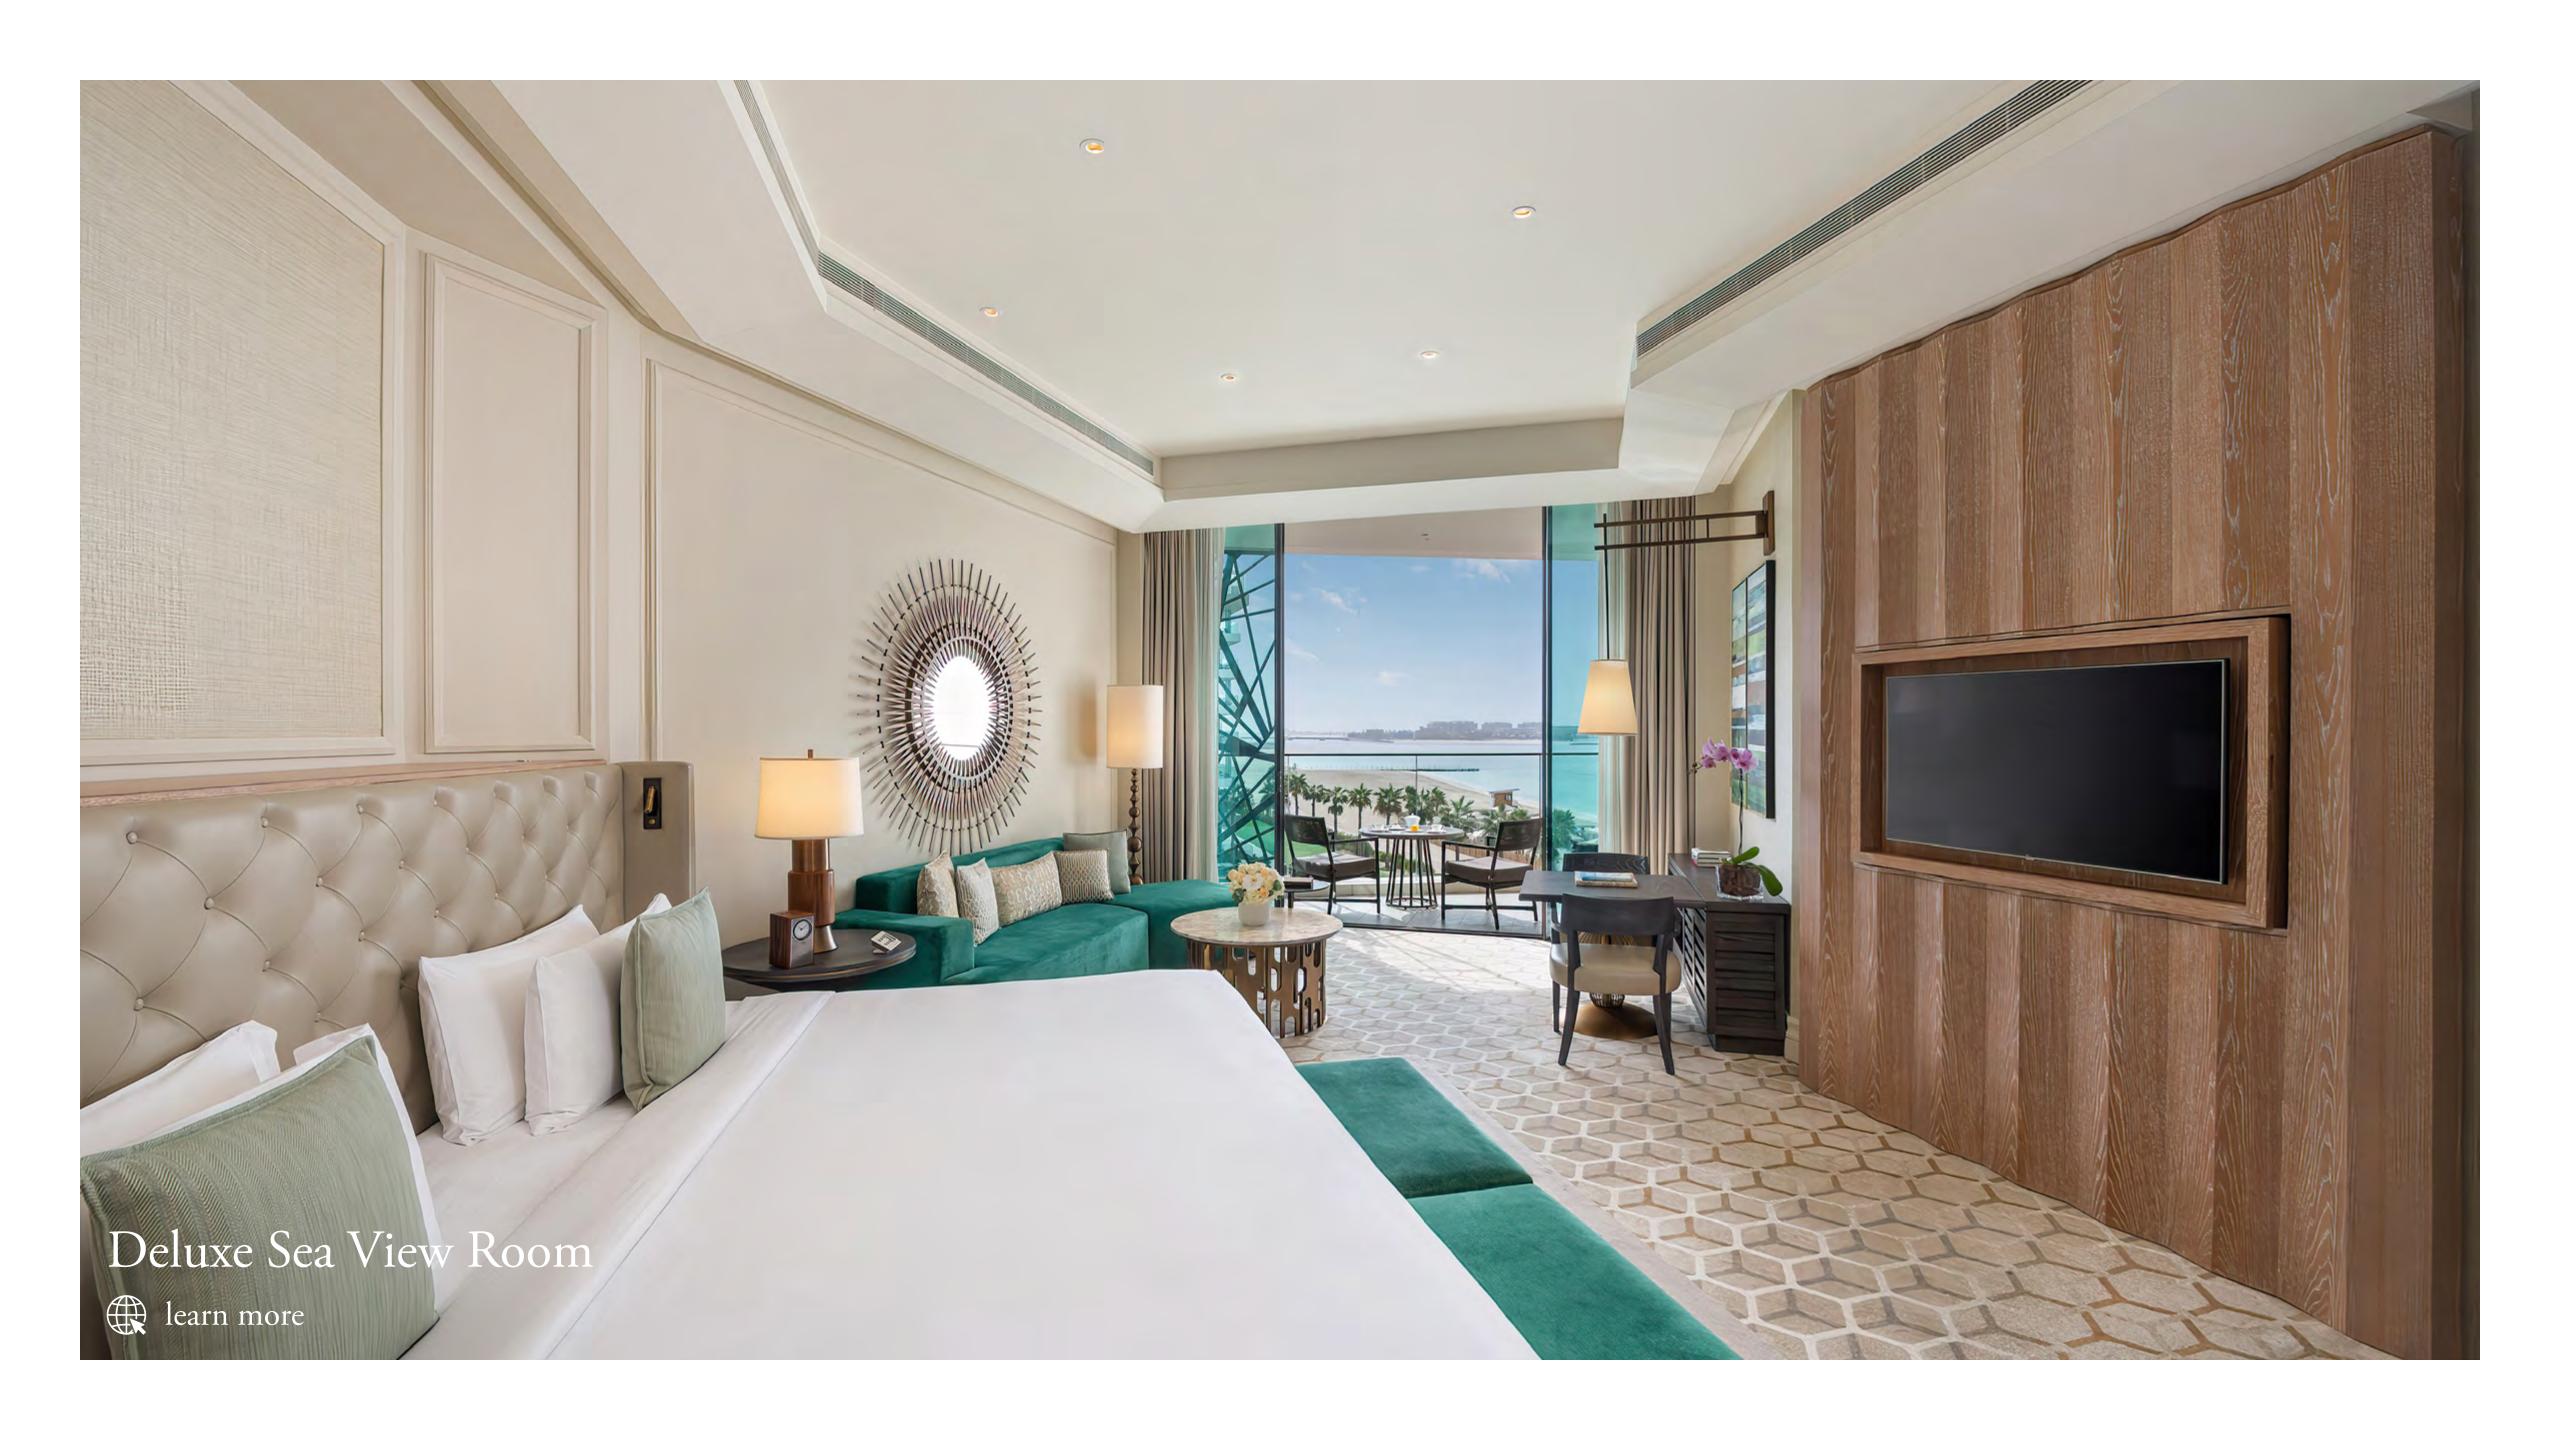

## Rooms and Suites

Each of the 174 spacious rooms and 77 elegant suites boasts its own breathtaking sea or skyline view and most come with expansive private balconies.

174 Rooms (53 to 65 sqm) - (Including 39 rooms with club access)

| Superior Room                      | 50  |
|------------------------------------|-----|
| Deluxe Skyline Room                | 36  |
| Mandarin Panoramic View Room       | 10  |
| Deluxe Sea View Room               | 63  |
| Premier Sea View Room              | 15  |
|                                    |     |
| 77 Suites (89 to 850 sqm)          |     |
|                                    |     |
| Junior Sea View Suite              | 34  |
| Bridal Suite                       | 1   |
| Sea View Suite                     | 12  |
| Skyline View Suite                 | 2   |
| Premier Sea View Suite             | 9   |
| Mandarin Sea Front Suite           | 9   |
| Two Bedroom Sea View Suite         | 4   |
| Two Bedroom Premier Sea View Suite | 4   |
| Presidential Suite                 | 1   |
| Royal Penthouse Suite              | 1   |
|                                    |     |
| Total Inventory                    | 251 |