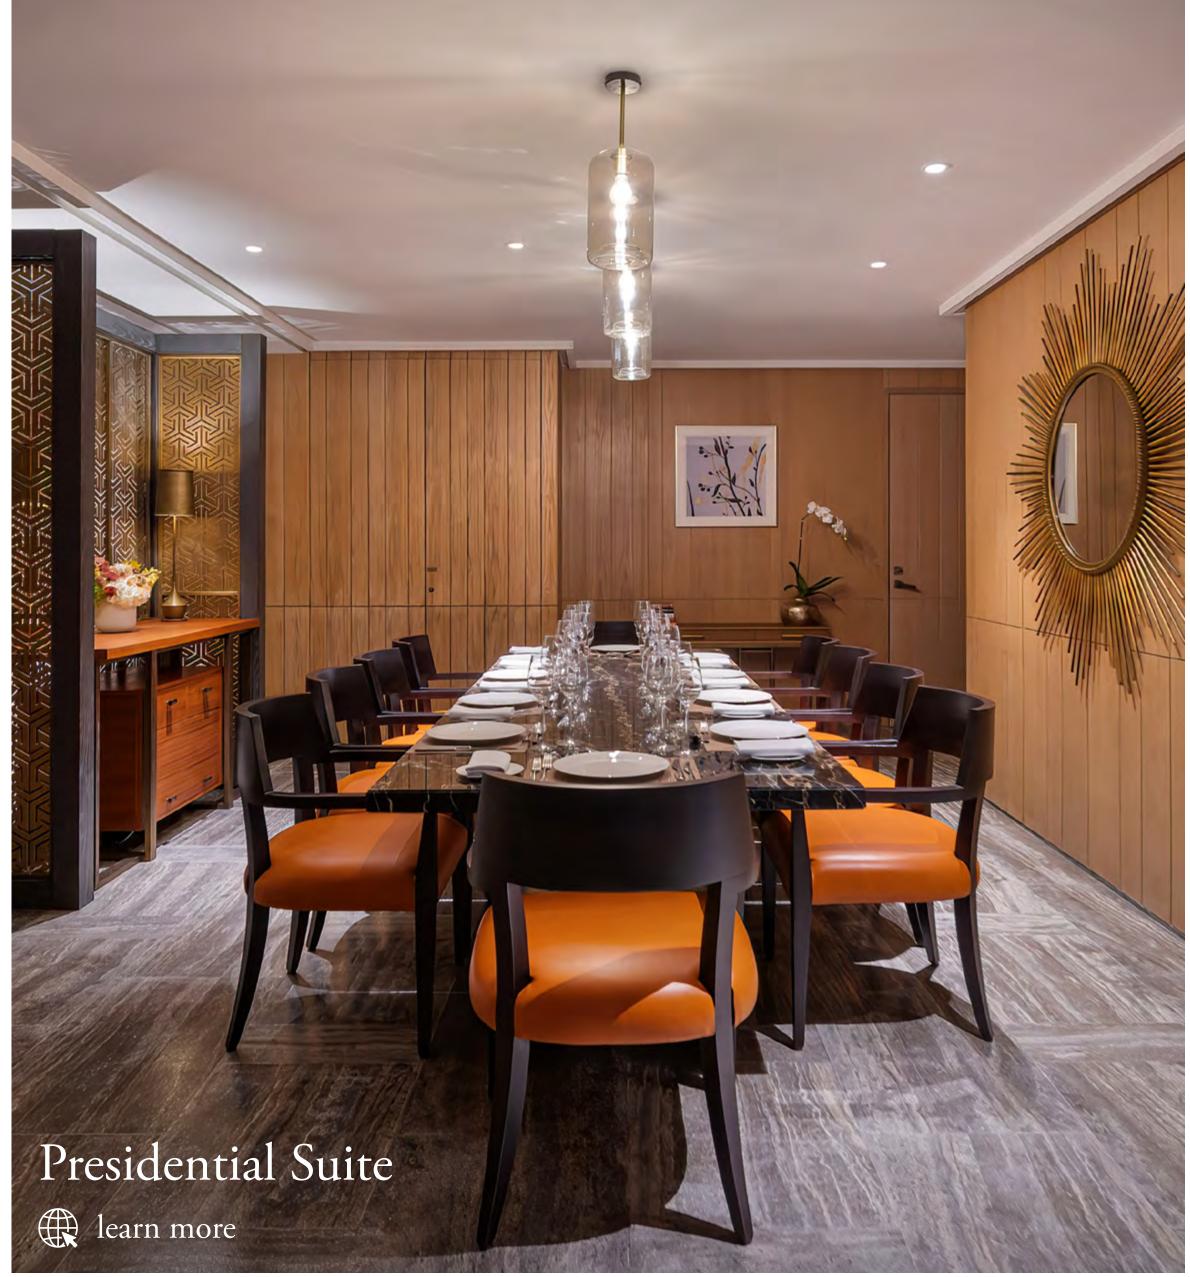

## Rooms and Suites

Each of the 174 spacious rooms and 77 elegant suites boasts its own breathtaking sea or skyline view and most come with expansive private balconies.

174 Rooms (53 to 65 sqm) - (Including 39 rooms with club access)

| Superior Room                      | 50  |
|------------------------------------|-----|
| Deluxe Skyline Room                | 36  |
| Mandarin Panoramic View Room       | 10  |
| Deluxe Sea View Room               | 63  |
| Premier Sea View Room              | 15  |
|                                    |     |
| 77 Suites (89 to 850 sqm)          |     |
|                                    |     |
| Junior Sea View Suite              | 34  |
| Bridal Suite                       | 1   |
| Sea View Suite                     | 12  |
| Skyline View Suite                 | 2   |
| Premier Sea View Suite             | 9   |
| Mandarin Sea Front Suite           | 9   |
| Two Bedroom Sea View Suite         | 4   |
| Two Bedroom Premier Sea View Suite | 4   |
| Presidential Suite                 | 1   |
| Royal Penthouse Suite              | 1   |
|                                    |     |
| Total Inventory                    | 251 |