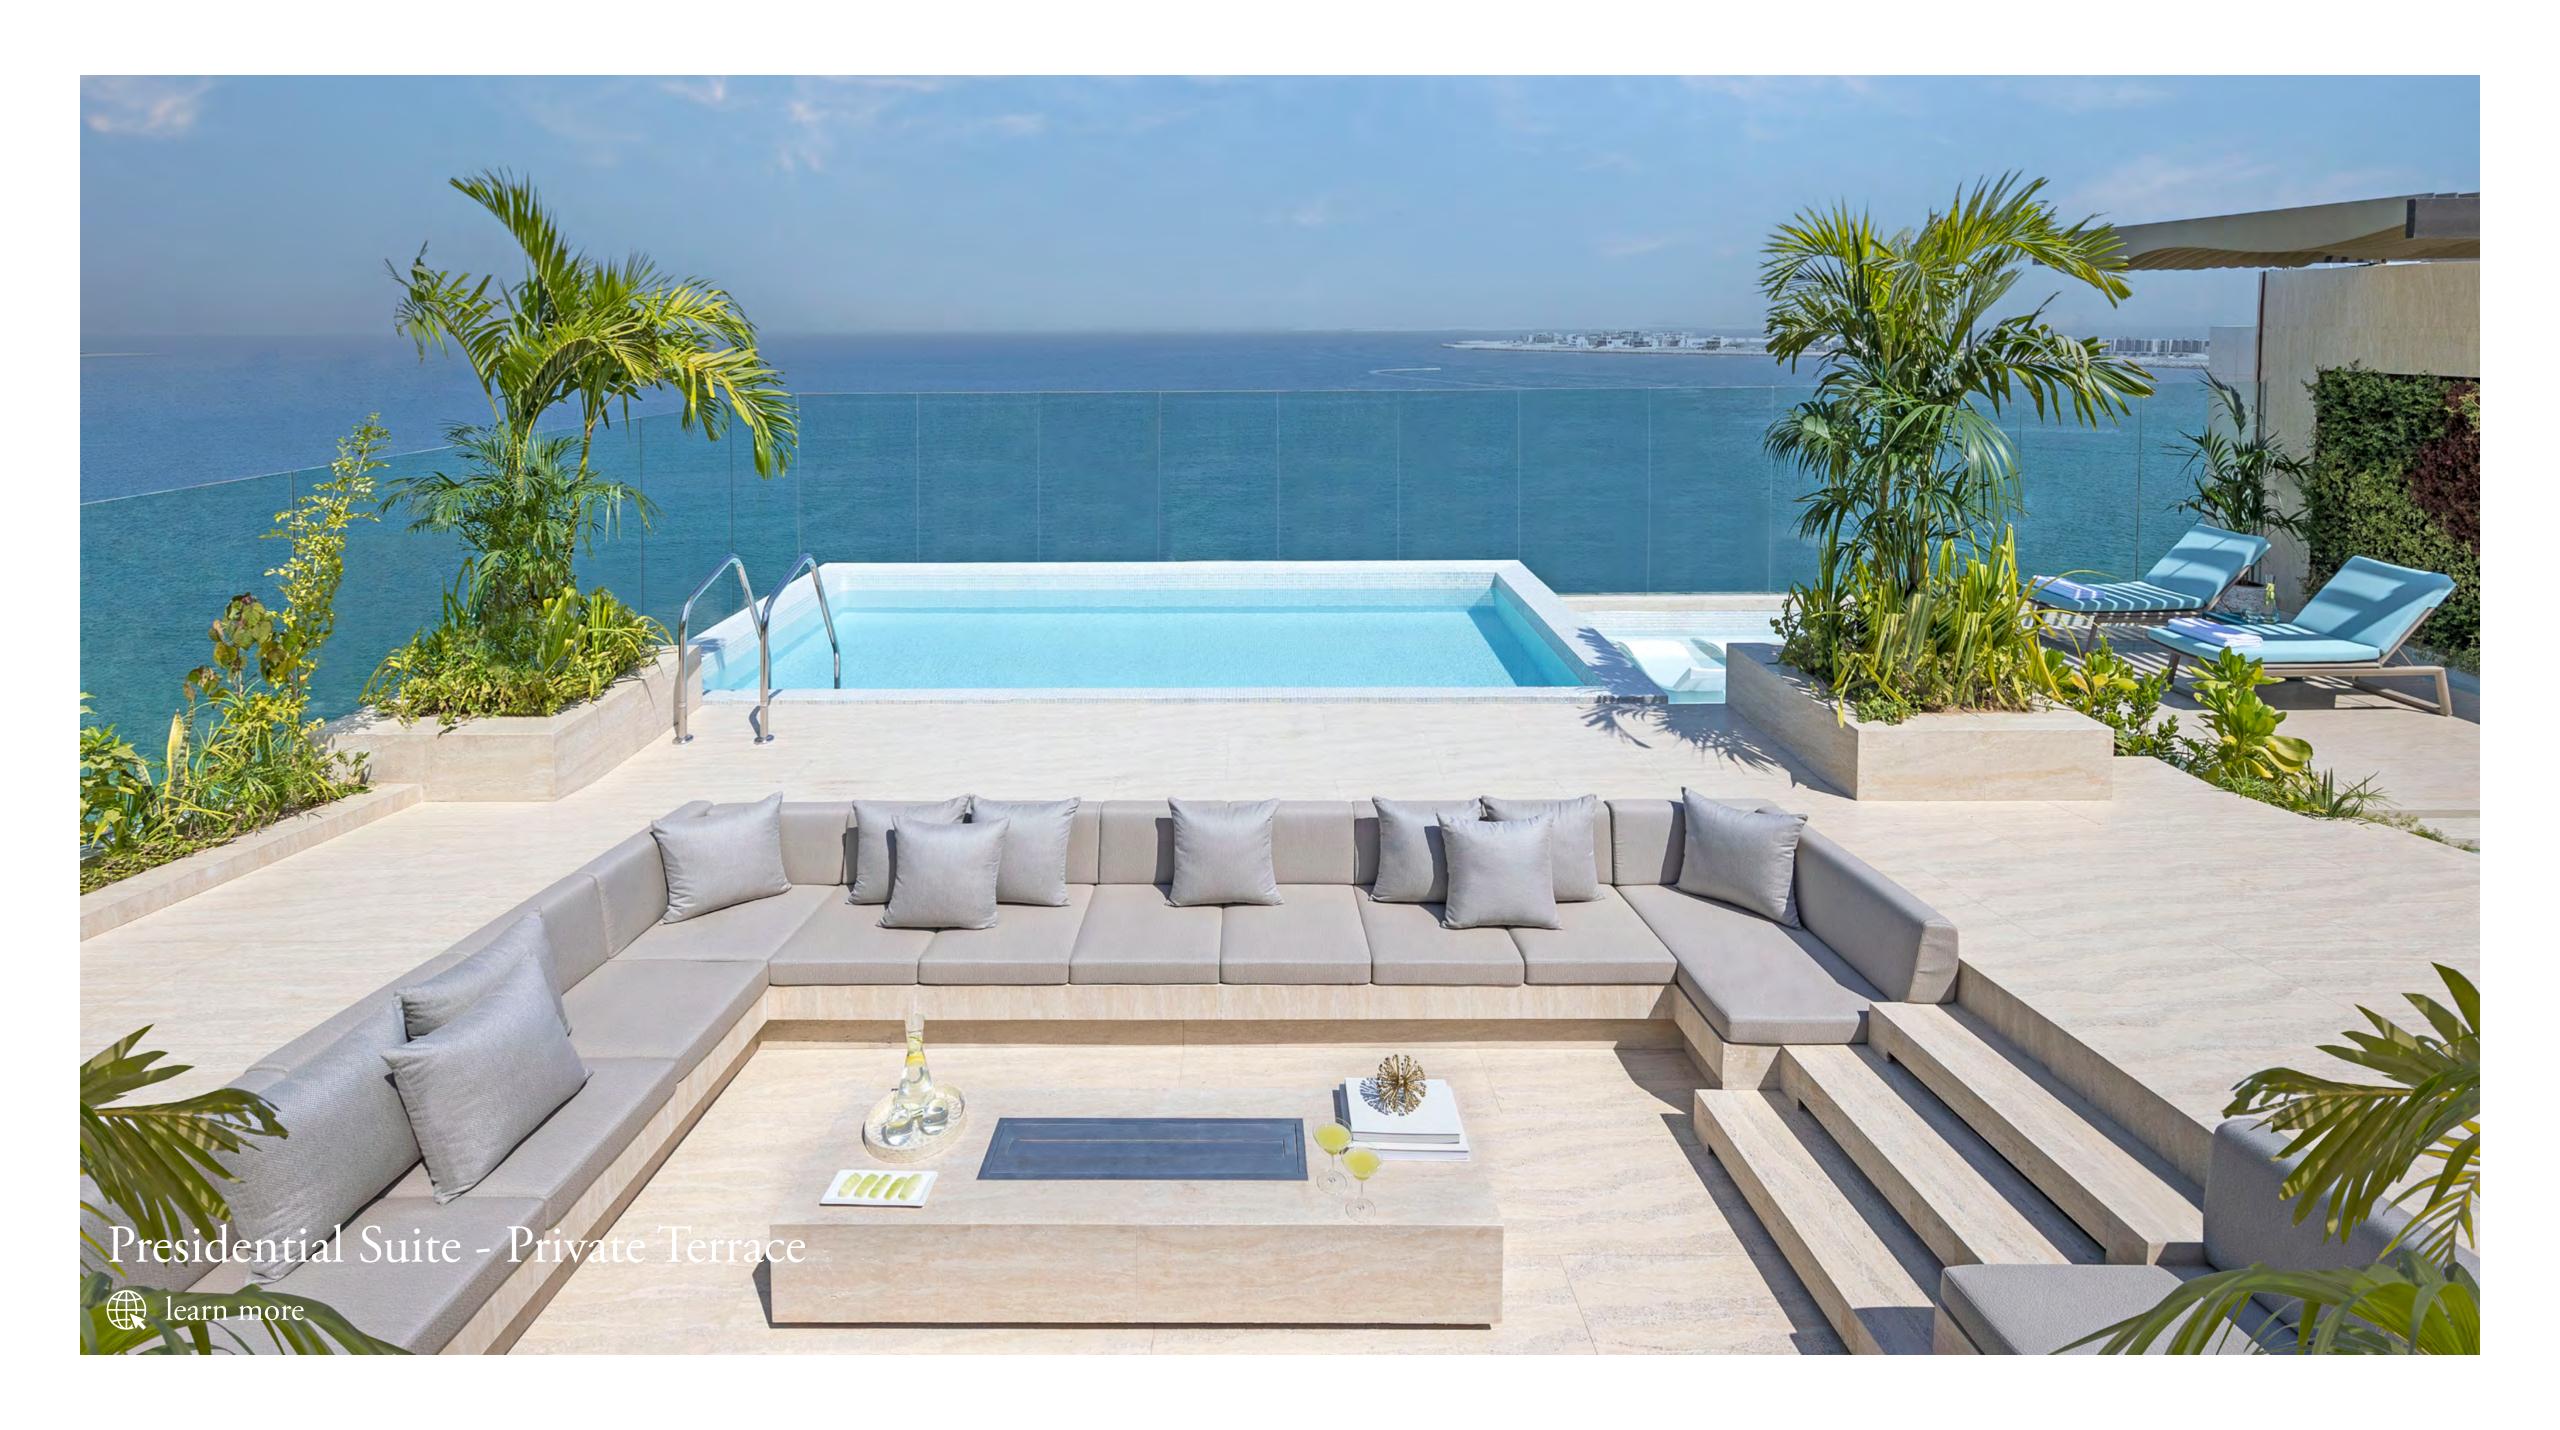

## Rooms and Suites

Each of the 174 spacious rooms and 77 elegant suites boasts its own breathtaking sea or skyline view and most come with expansive private balconies.

174 Rooms (53 to 65 sqm) - (Including 39 rooms with club access)

| Superior Room                      | 50  |
|------------------------------------|-----|
| Deluxe Skyline Room                | 36  |
| Mandarin Panoramic View Room       | 10  |
| Deluxe Sea View Room               | 63  |
| Premier Sea View Room              | 15  |
|                                    |     |
| 77 Suites (89 to 850 sqm)          |     |
|                                    |     |
| Junior Sea View Suite              | 34  |
| Bridal Suite                       | 1   |
| Sea View Suite                     | 12  |
| Skyline View Suite                 | 2   |
| Premier Sea View Suite             | 9   |
| Mandarin Sea Front Suite           | 9   |
| Two Bedroom Sea View Suite         | 4   |
| Two Bedroom Premier Sea View Suite | 4   |
| Presidential Suite                 | 1   |
| Royal Penthouse Suite              | 1   |
|                                    |     |
| Total Inventory                    | 251 |