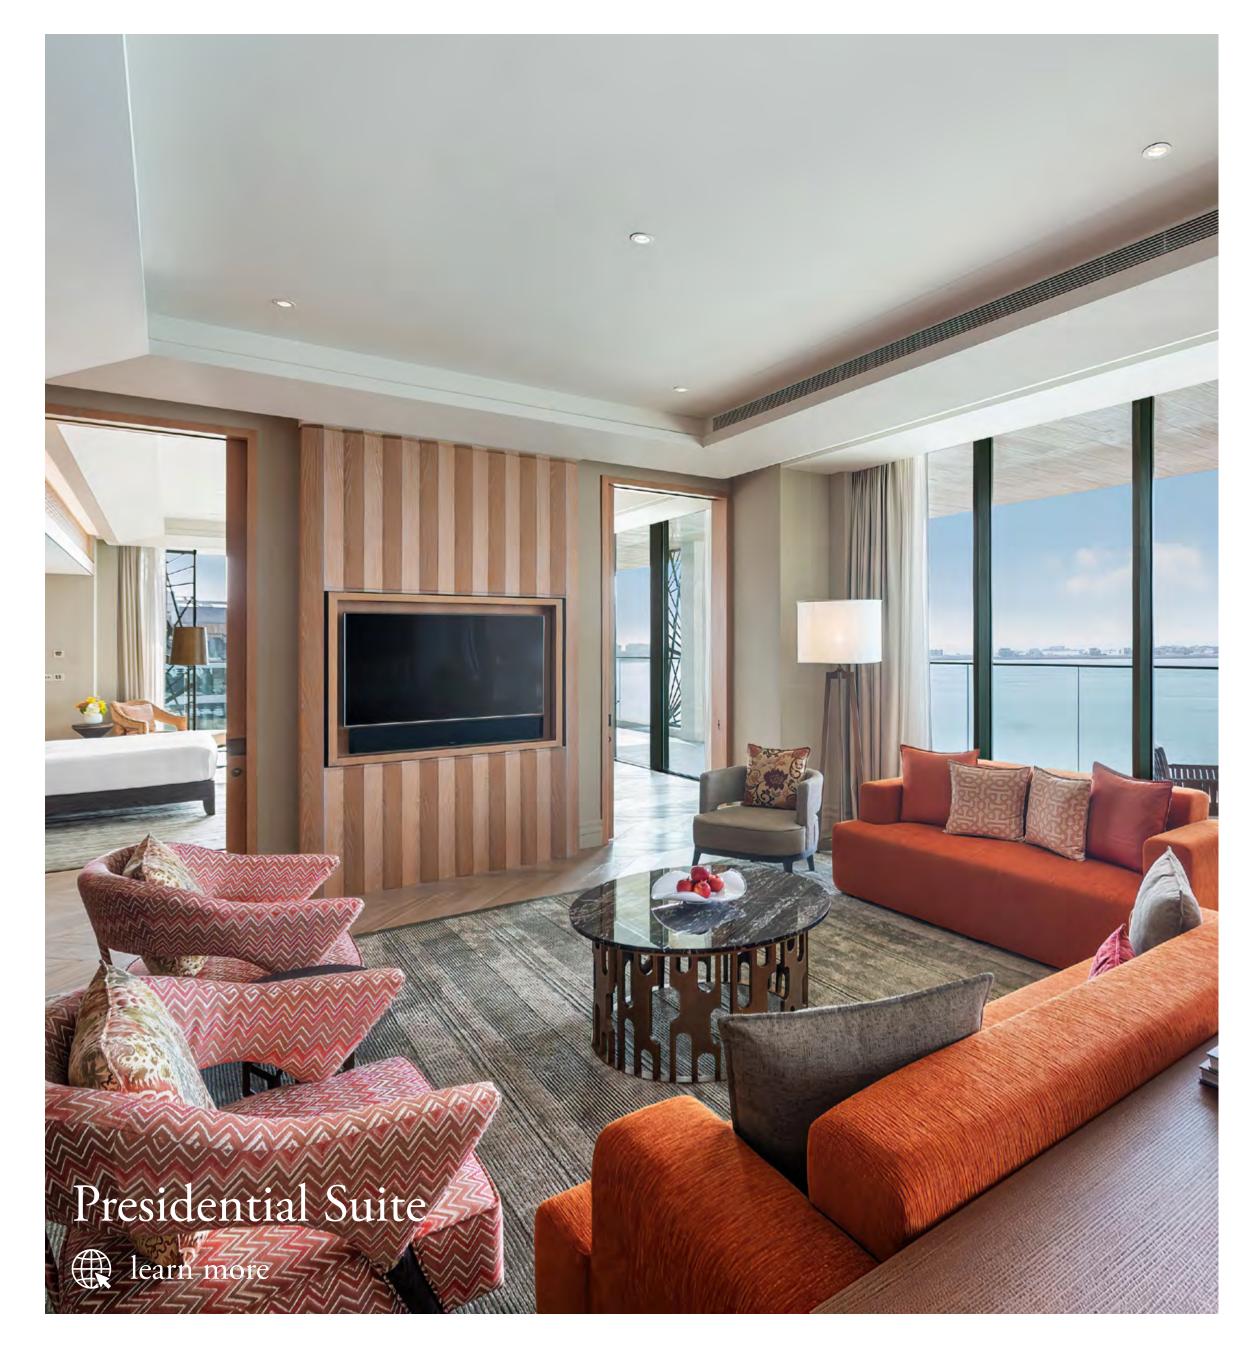

## Rooms and Suites

Each of the 174 spacious rooms and 77 elegant suites boasts its own breathtaking sea or skyline view and most come with expansive private balconies.

174 Rooms (53 to 65 sqm) - (Including 39 rooms with club access)

| Superior Room                      | 50  |
|------------------------------------|-----|
| Deluxe Skyline Room                | 36  |
| Mandarin Panoramic View Room       | 10  |
| Deluxe Sea View Room               | 63  |
| Premier Sea View Room              | 15  |
|                                    |     |
| 77 Suites (89 to 850 sqm)          |     |
|                                    |     |
| Junior Sea View Suite              | 34  |
| Bridal Suite                       | 1   |
| Sea View Suite                     | 12  |
| Skyline View Suite                 | 2   |
| Premier Sea View Suite             | 9   |
| Mandarin Sea Front Suite           | 9   |
| Two Bedroom Sea View Suite         | 4   |
| Two Bedroom Premier Sea View Suite | 4   |
| Presidential Suite                 | 1   |
| Royal Penthouse Suite              | 1   |
|                                    |     |
| Total Inventory                    | 251 |