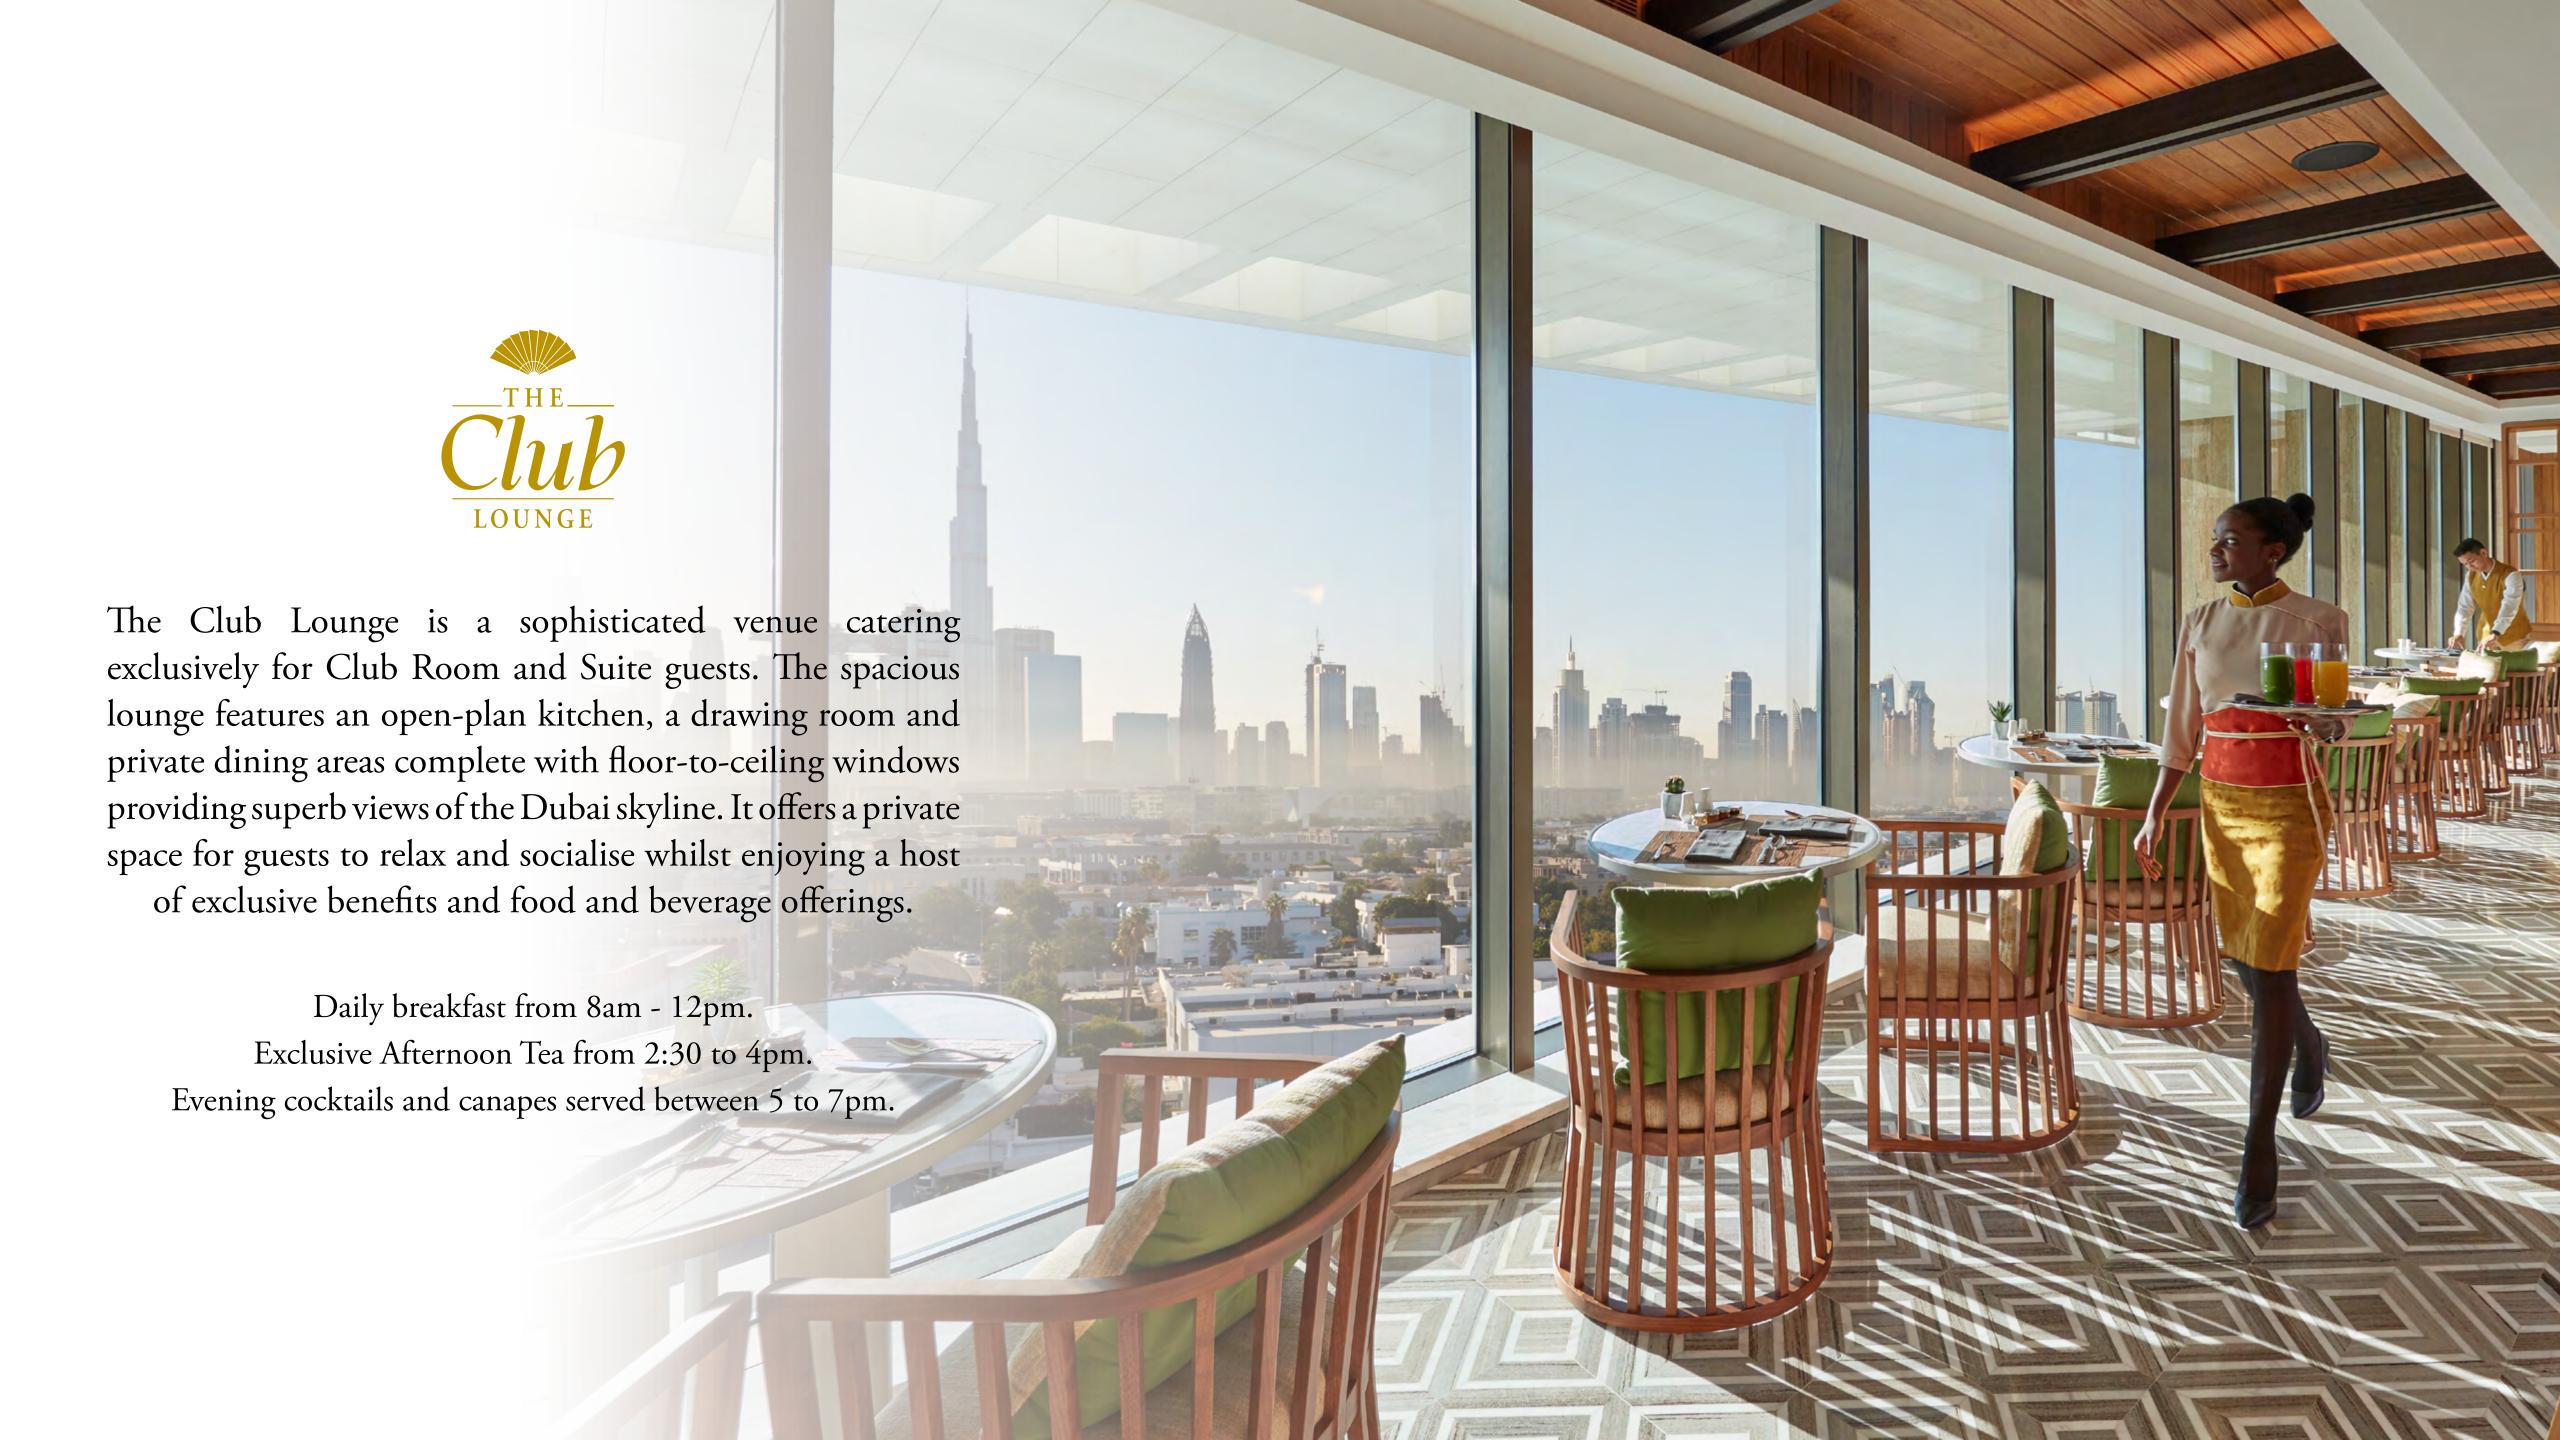

| 63  |
| Premier Sea View Room              | 15  |
|                                    |     |
| 77 Suites (89 to 850 sqm)          |     |
|                                    |     |
| Junior Sea View Suite              | 34  |
| Bridal Suite                       | 1   |
| Sea View Suite                     | 12  |
| Skyline View Suite                 | 2   |
| Premier Sea View Suite             | 9   |
| Mandarin Sea Front Suite           | 9   |
| Two Bedroom Sea View Suite         | 4   |
| Two Bedroom Premier Sea View Suite | 4   |
| Presidential Suite                 | 1   |
| Royal Penthouse Suite              | 1   |
|                                    |     |
| Total Inventory                    | 251 |







































































## The Spa at Mandarin Oriental Jumeira, Dubai

Spread over 2,000 sqm, our elegant spa is a haven of tranquillity, boasting nine treatment rooms including two couples' suites, a dedicated Hammam-style suite and a luxurious VIP suite. Heat and water experiences, as well as a fully-equipped Fitness Centre and Movement Studio are also available.



Opening Hours: 9am - 9pm daily.



























## Sustainability

Mandarin Oriental is committed to contributing to the communities in which we operate and responsibly managing our environmental impacts and social commitments.

One of our guiding principles at Mandarin Oriental is 'Acting with responsibility', which we strive to achieve through our Naturally Better plan. We're on a journey to make things 'Naturally Better' for the p