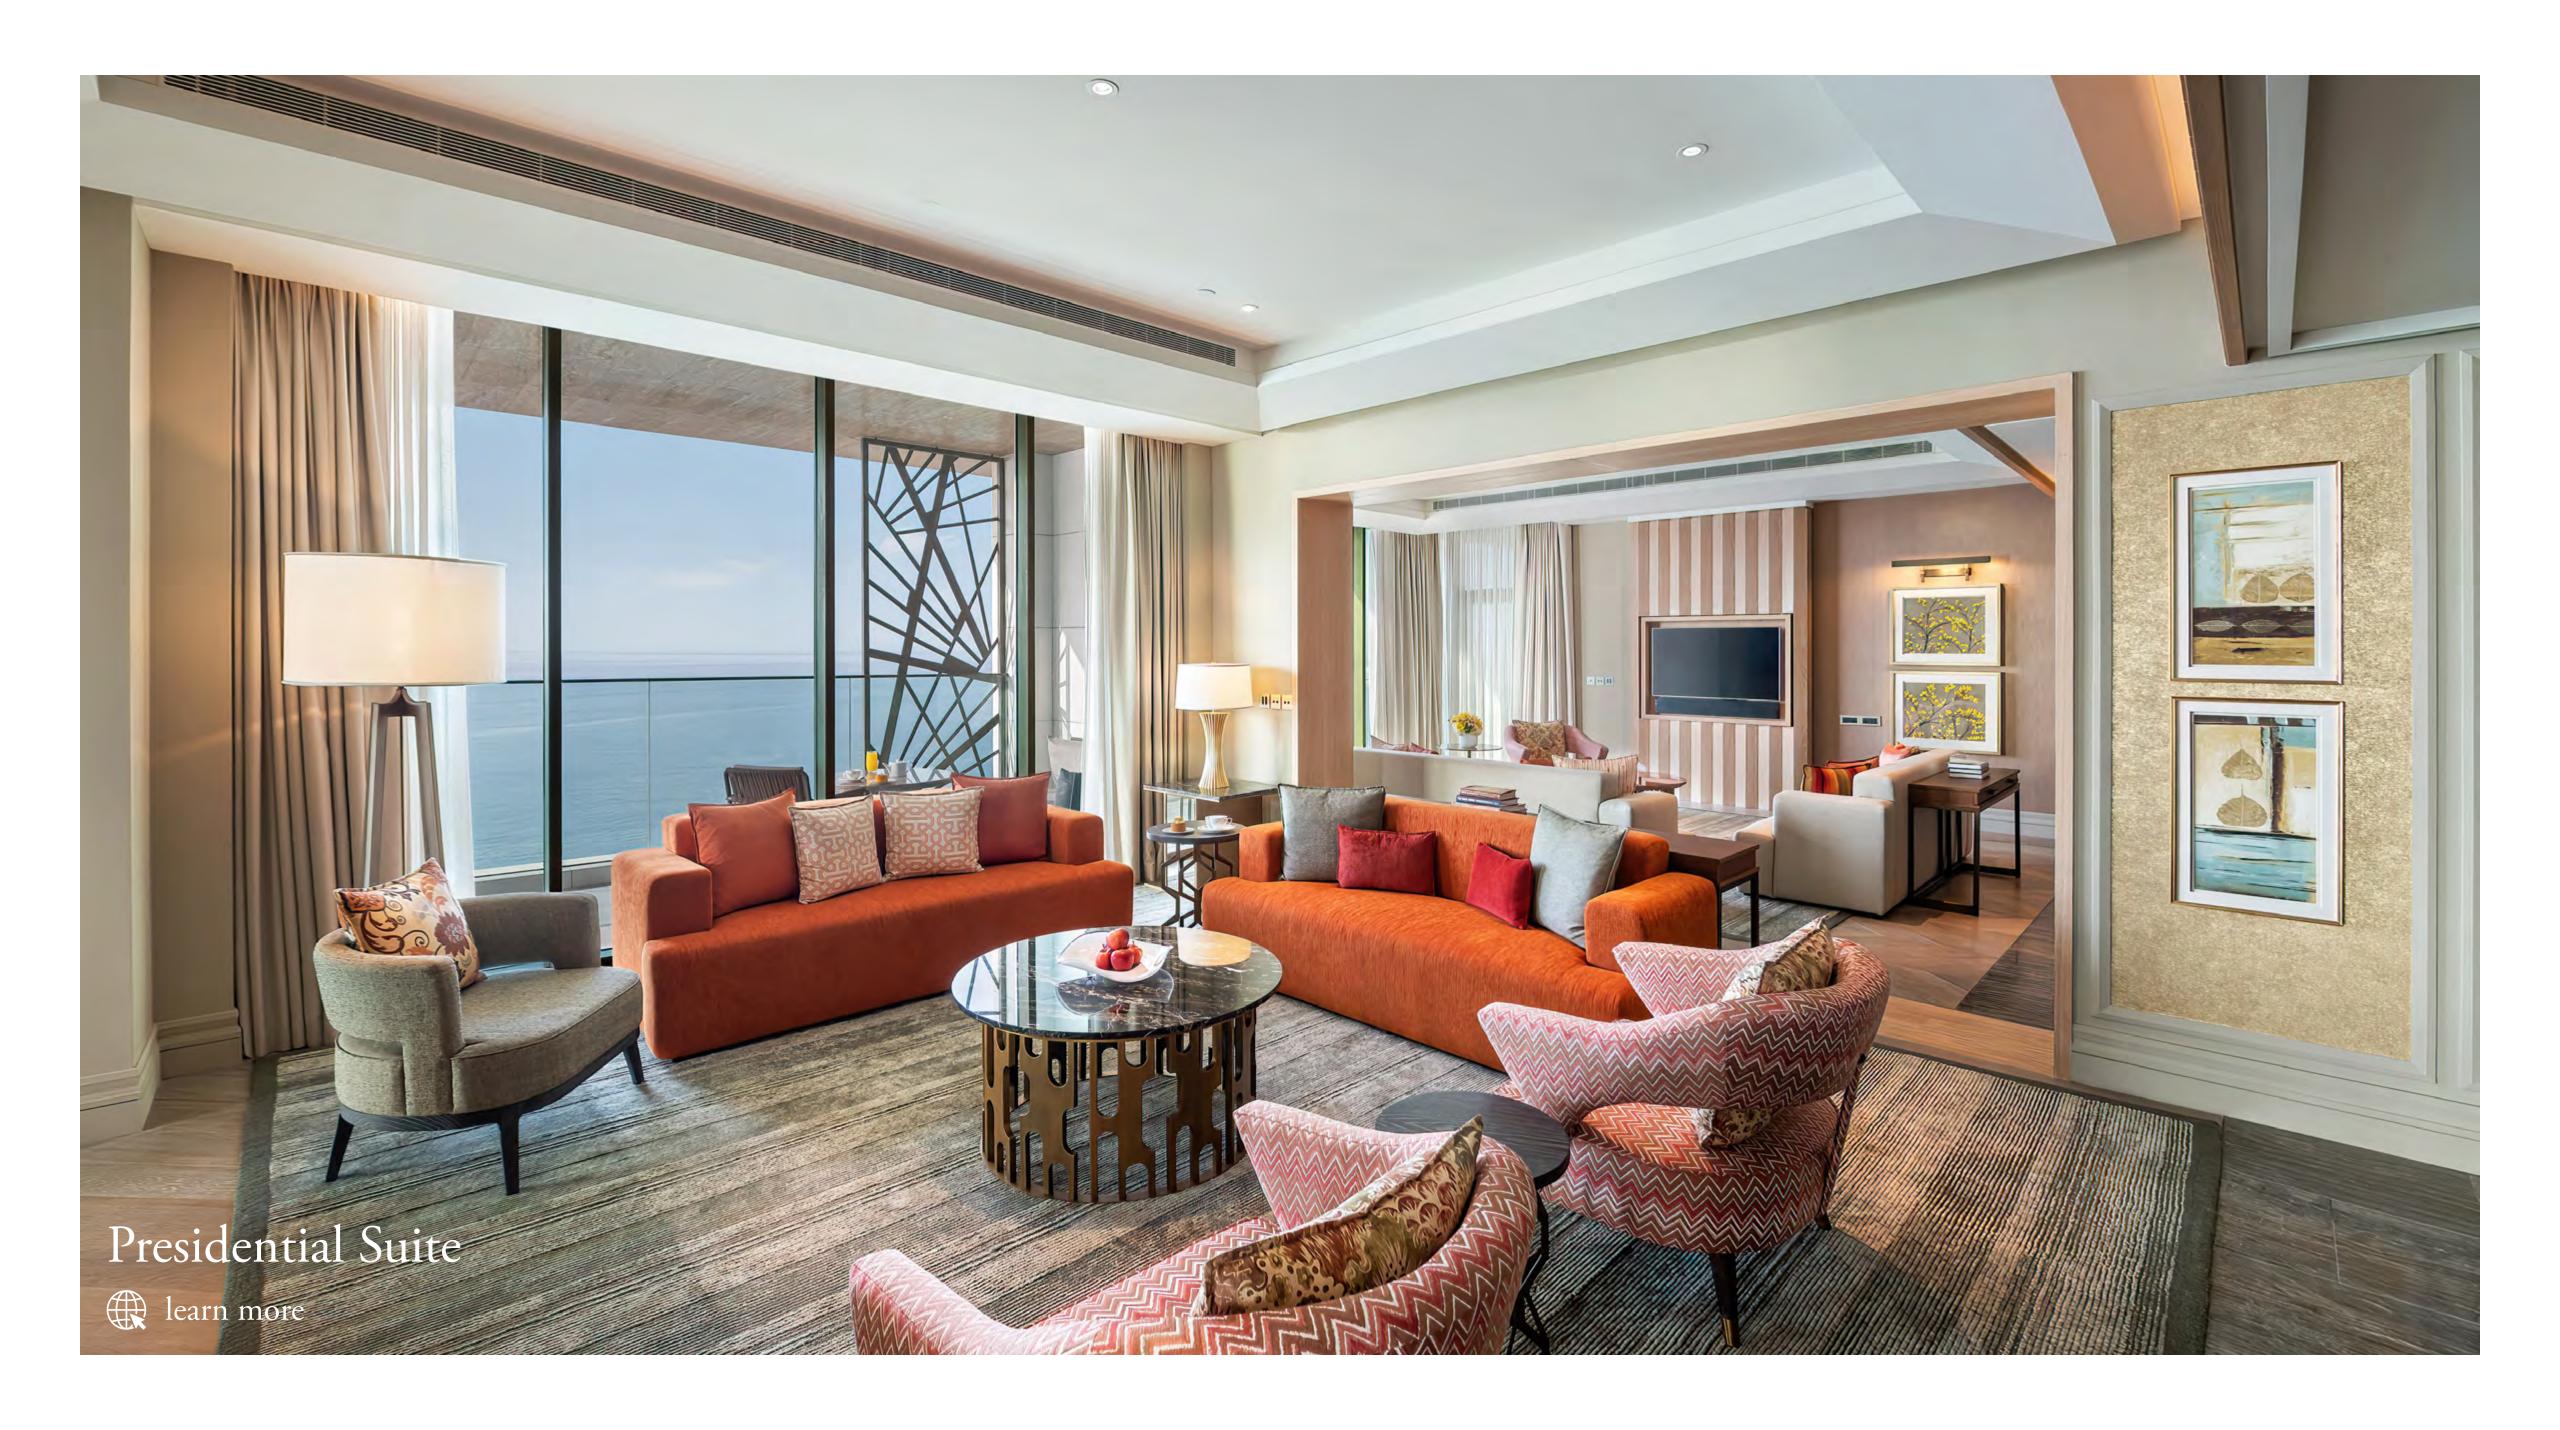

## Rooms and Suites

Each of the 174 spacious rooms and 77 elegant suites boasts its own breathtaking sea or skyline view and most come with expansive private balconies.

174 Rooms (53 to 65 sqm) - (Including 39 rooms with club access)

| Superior Room                      | 50  |
|------------------------------------|-----|
| Deluxe Skyline Room                | 36  |
| Mandarin Panoramic View Room       | 10  |
| Deluxe Sea View Room               | 63  |
| Premier Sea View Room              | 15  |
|                                    |     |
| 77 Suites (89 to 850 sqm)          |     |
|                                    |     |
| Junior Sea View Suite              | 34  |
| Bridal Suite                       | 1   |
| Sea View Suite                     | 12  |
| Skyline View Suite                 | 2   |
| Premier Sea View Suite             | 9   |
| Mandarin Sea Front Suite           | 9   |
| Two Bedroom Sea View Suite         | 4   |
| Two Bedroom Premier Sea View Suite | 4   |
| Presidential Suite                 | 1   |
| Royal Penthouse Suite              | 1   |
|                                    |     |
| Total Inventory                    | 251 |