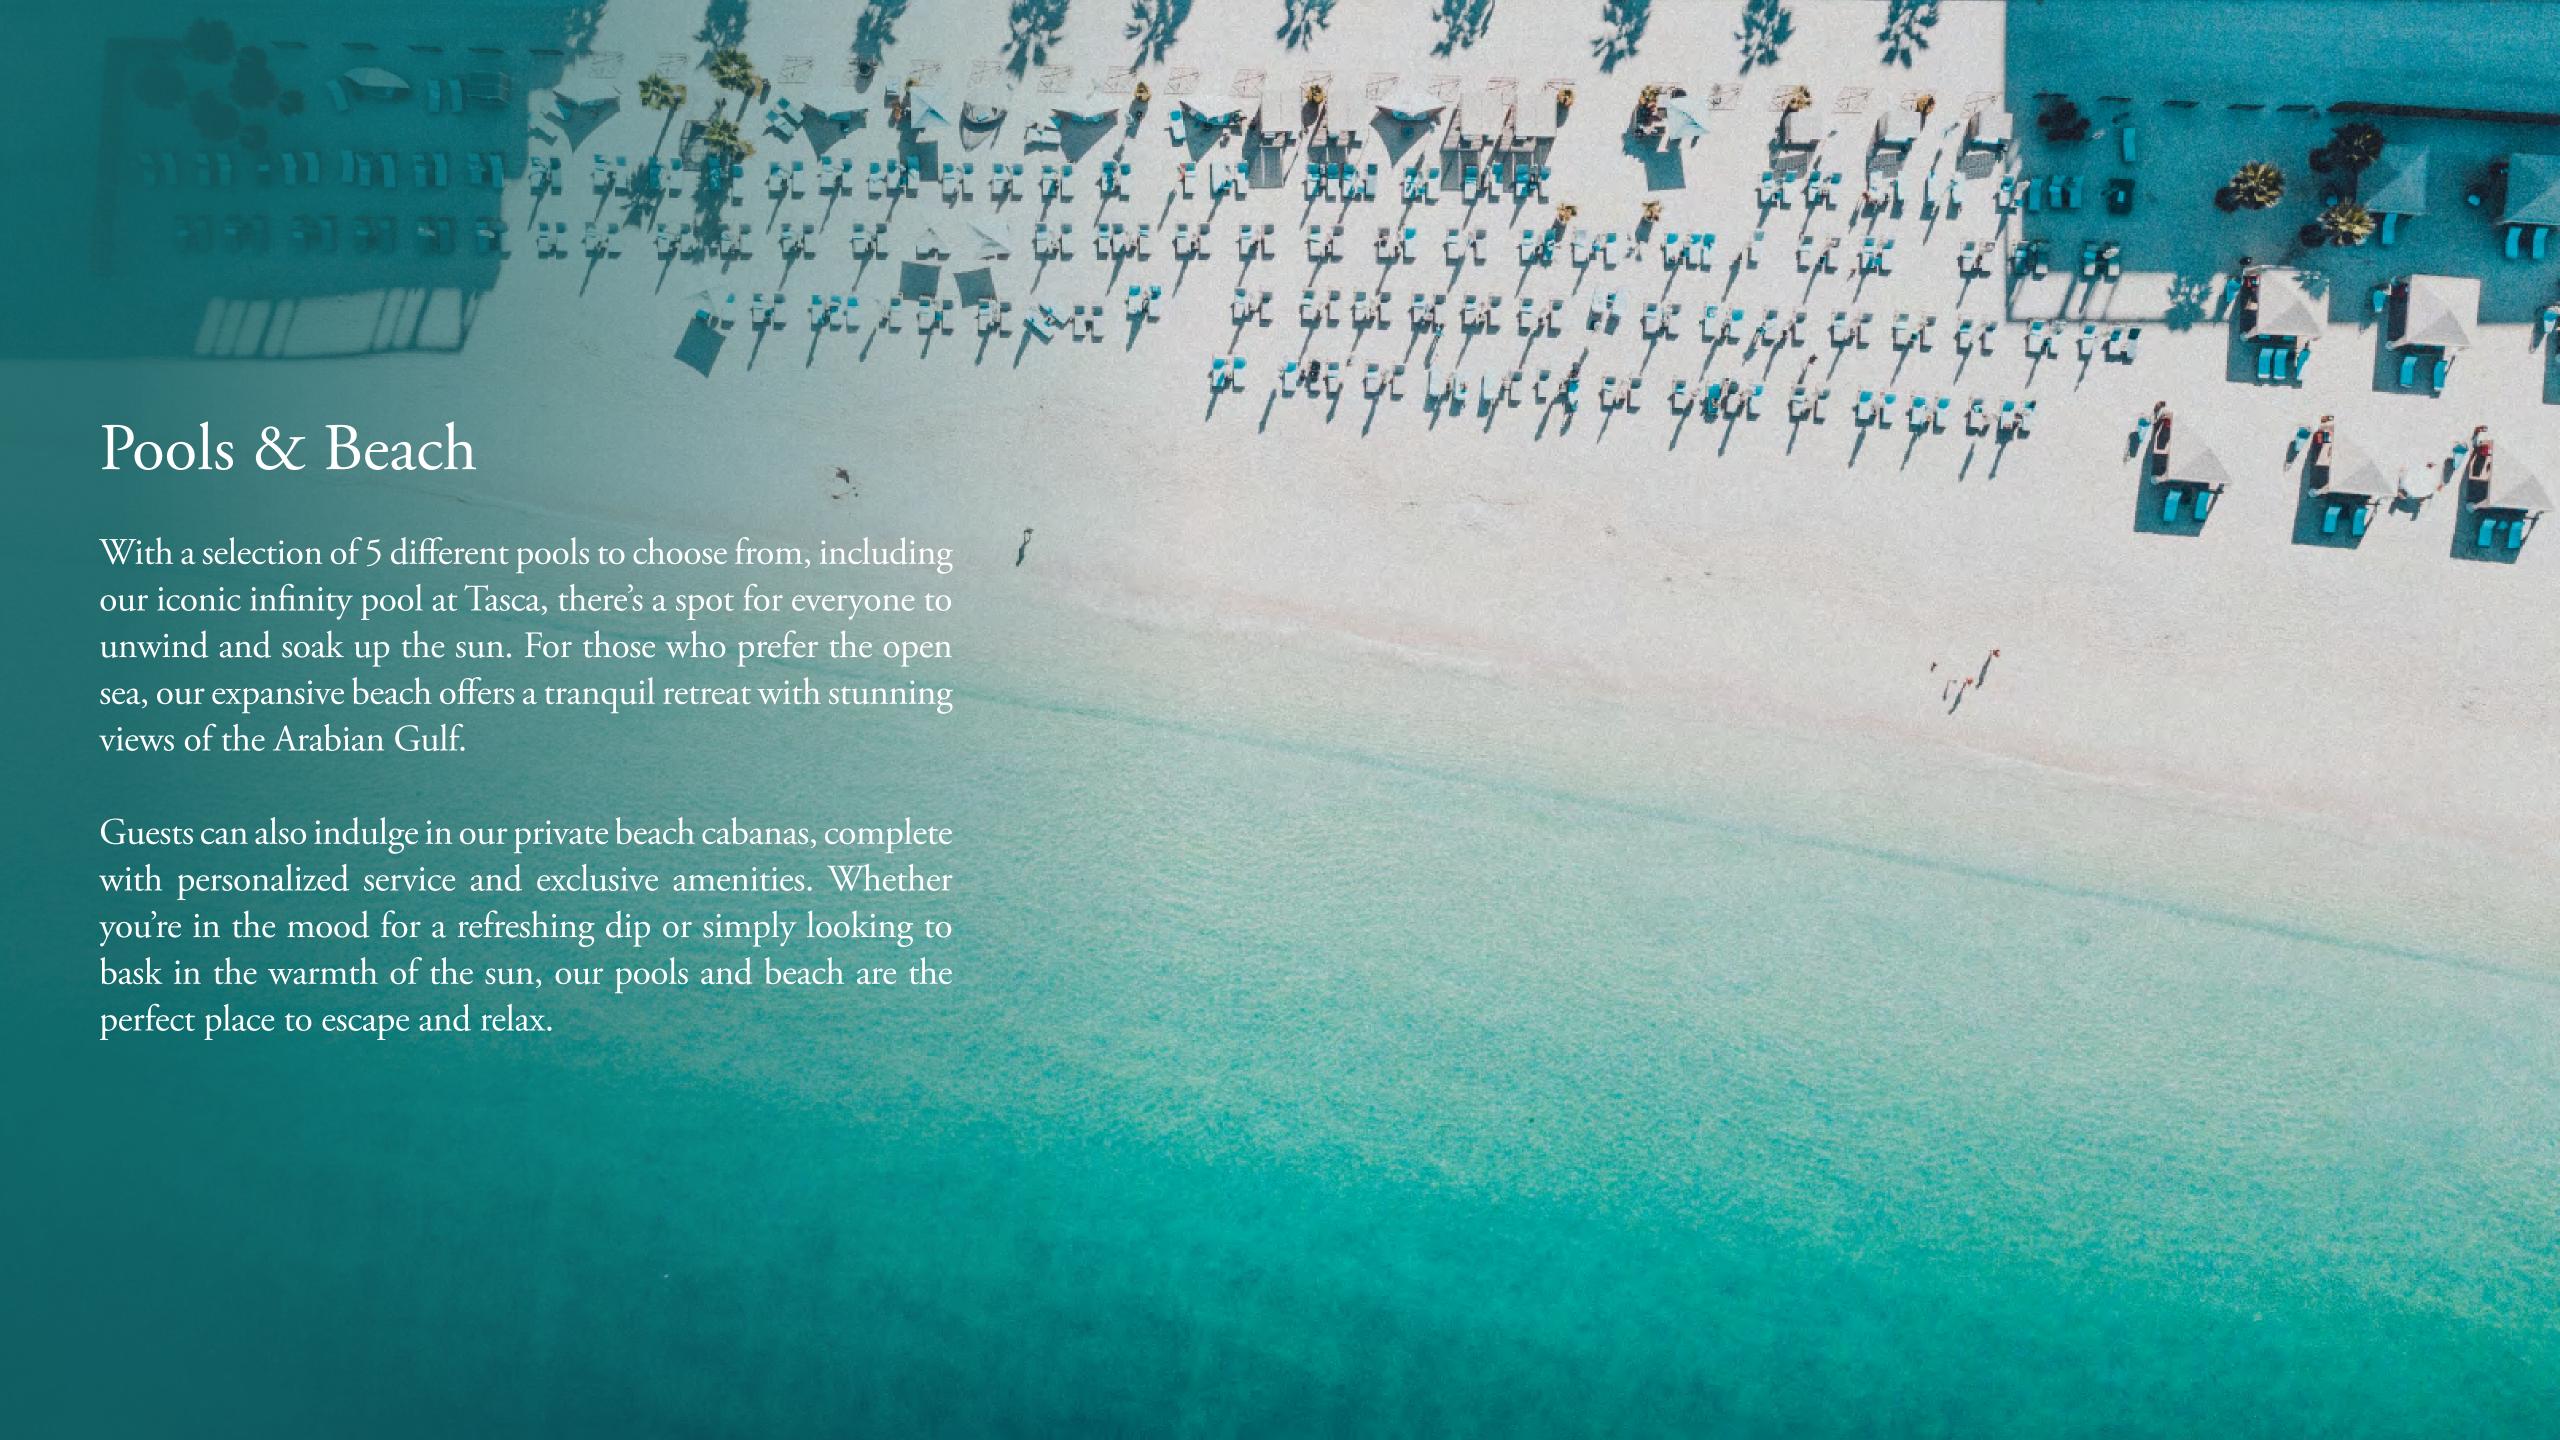

Sea View Room               | 63  |
| Premier Sea View Room              | 15  |
|                                    |     |
| 77 Suites (89 to 850 sqm)          |     |
|                                    |     |
| Junior Sea View Suite              | 34  |
| Bridal Suite                       | 1   |
| Sea View Suite                     | 12  |
| Skyline View Suite                 | 2   |
| Premier Sea View Suite             | 9   |
| Mandarin Sea Front Suite           | 9   |
| Two Bedroom Sea View Suite         | 4   |
| Two Bedroom Premier Sea View Suite | 4   |
| Presidential Suite                 | 1   |
| Royal Penthouse Suite              | 1   |
|                                    |     |
| Total Inventory                    | 251 |







































































## The Spa at Mandarin Oriental Jumeira, Dubai

Spread over 2,000 sqm, our elegant spa is a haven of tranquillity, boasting nine treatment rooms including two couples' suites, a dedicated Hammam-style suite and a luxurious VIP suite. Heat and water experiences, as well as a fully-equipped Fitness Centre and Movement Studio are also available.



Opening Hours: 9am - 9pm daily.



























## Sustainability

Mandarin Oriental is committed to contributing to the communities in which we operate and responsibly managing our environmental impacts and social commitments.

One of our guiding principles at Mandarin Oriental is 'Acting with responsibility', which we strive to achieve through our Naturally Better plan. We're on a journey to make things 'Nat