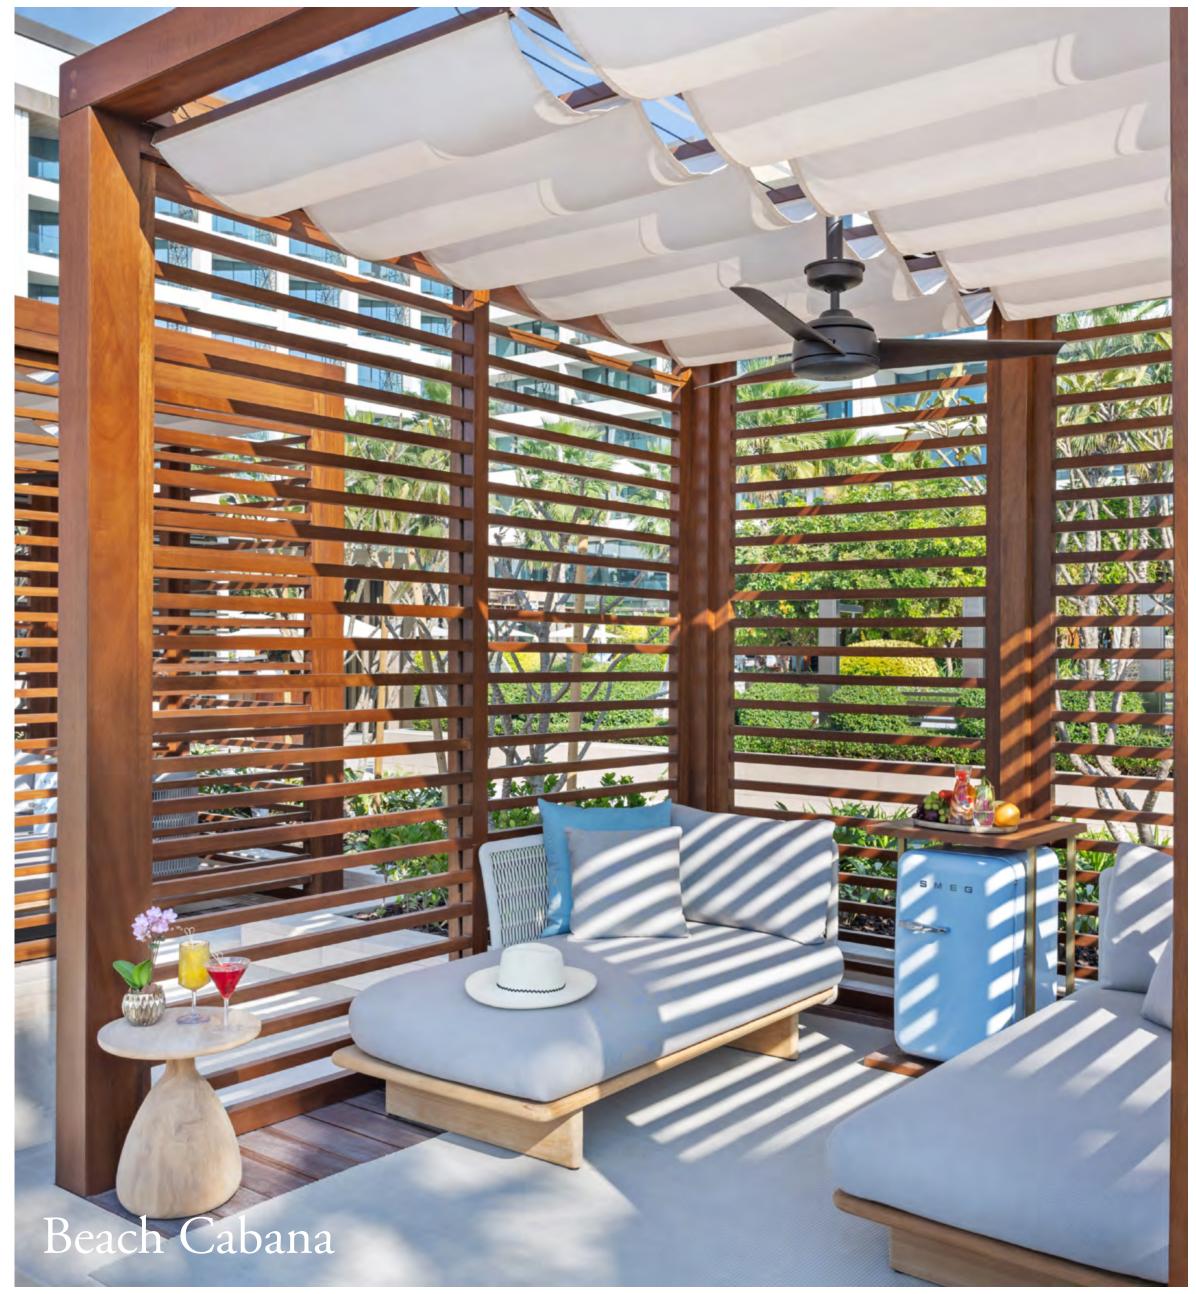

| 63  |
| Premier Sea View Room              | 15  |
|                                    |     |
| 77 Suites (89 to 850 sqm)          |     |
|                                    |     |
| Junior Sea View Suite              | 34  |
| Bridal Suite                       | 1   |
| Sea View Suite                     | 12  |
| Skyline View Suite                 | 2   |
| Premier Sea View Suite             | 9   |
| Mandarin Sea Front Suite           | 9   |
| Two Bedroom Sea View Suite         | 4   |
| Two Bedroom Premier Sea View Suite | 4   |
| Presidential Suite                 | 1   |
| Royal Penthouse Suite              | 1   |
|                                    |     |
| Total Inventory                    | 251 |







































































## The Spa at Mandarin Oriental Jumeira, Dubai

Spread over 2,000 sqm, our elegant spa is a haven of tranquillity, boasting nine treatment rooms including two couples' suites, a dedicated Hammam-style suite and a luxurious VIP suite. Heat and water experiences, as well as a fully-equipped Fitness Centre and Movement Studio are also available.



Opening Hours: 9am - 9pm daily.



























## Sustainability

Mandarin Oriental is committed to contributing to the communities in which we operate and responsibly managing our environmental impacts and social commitments.

One of our guiding principles at Mandarin Oriental is 'Acting with responsibility', which we strive to achieve through our Naturally Better plan. We're on a journey to make things 'Naturally Better'