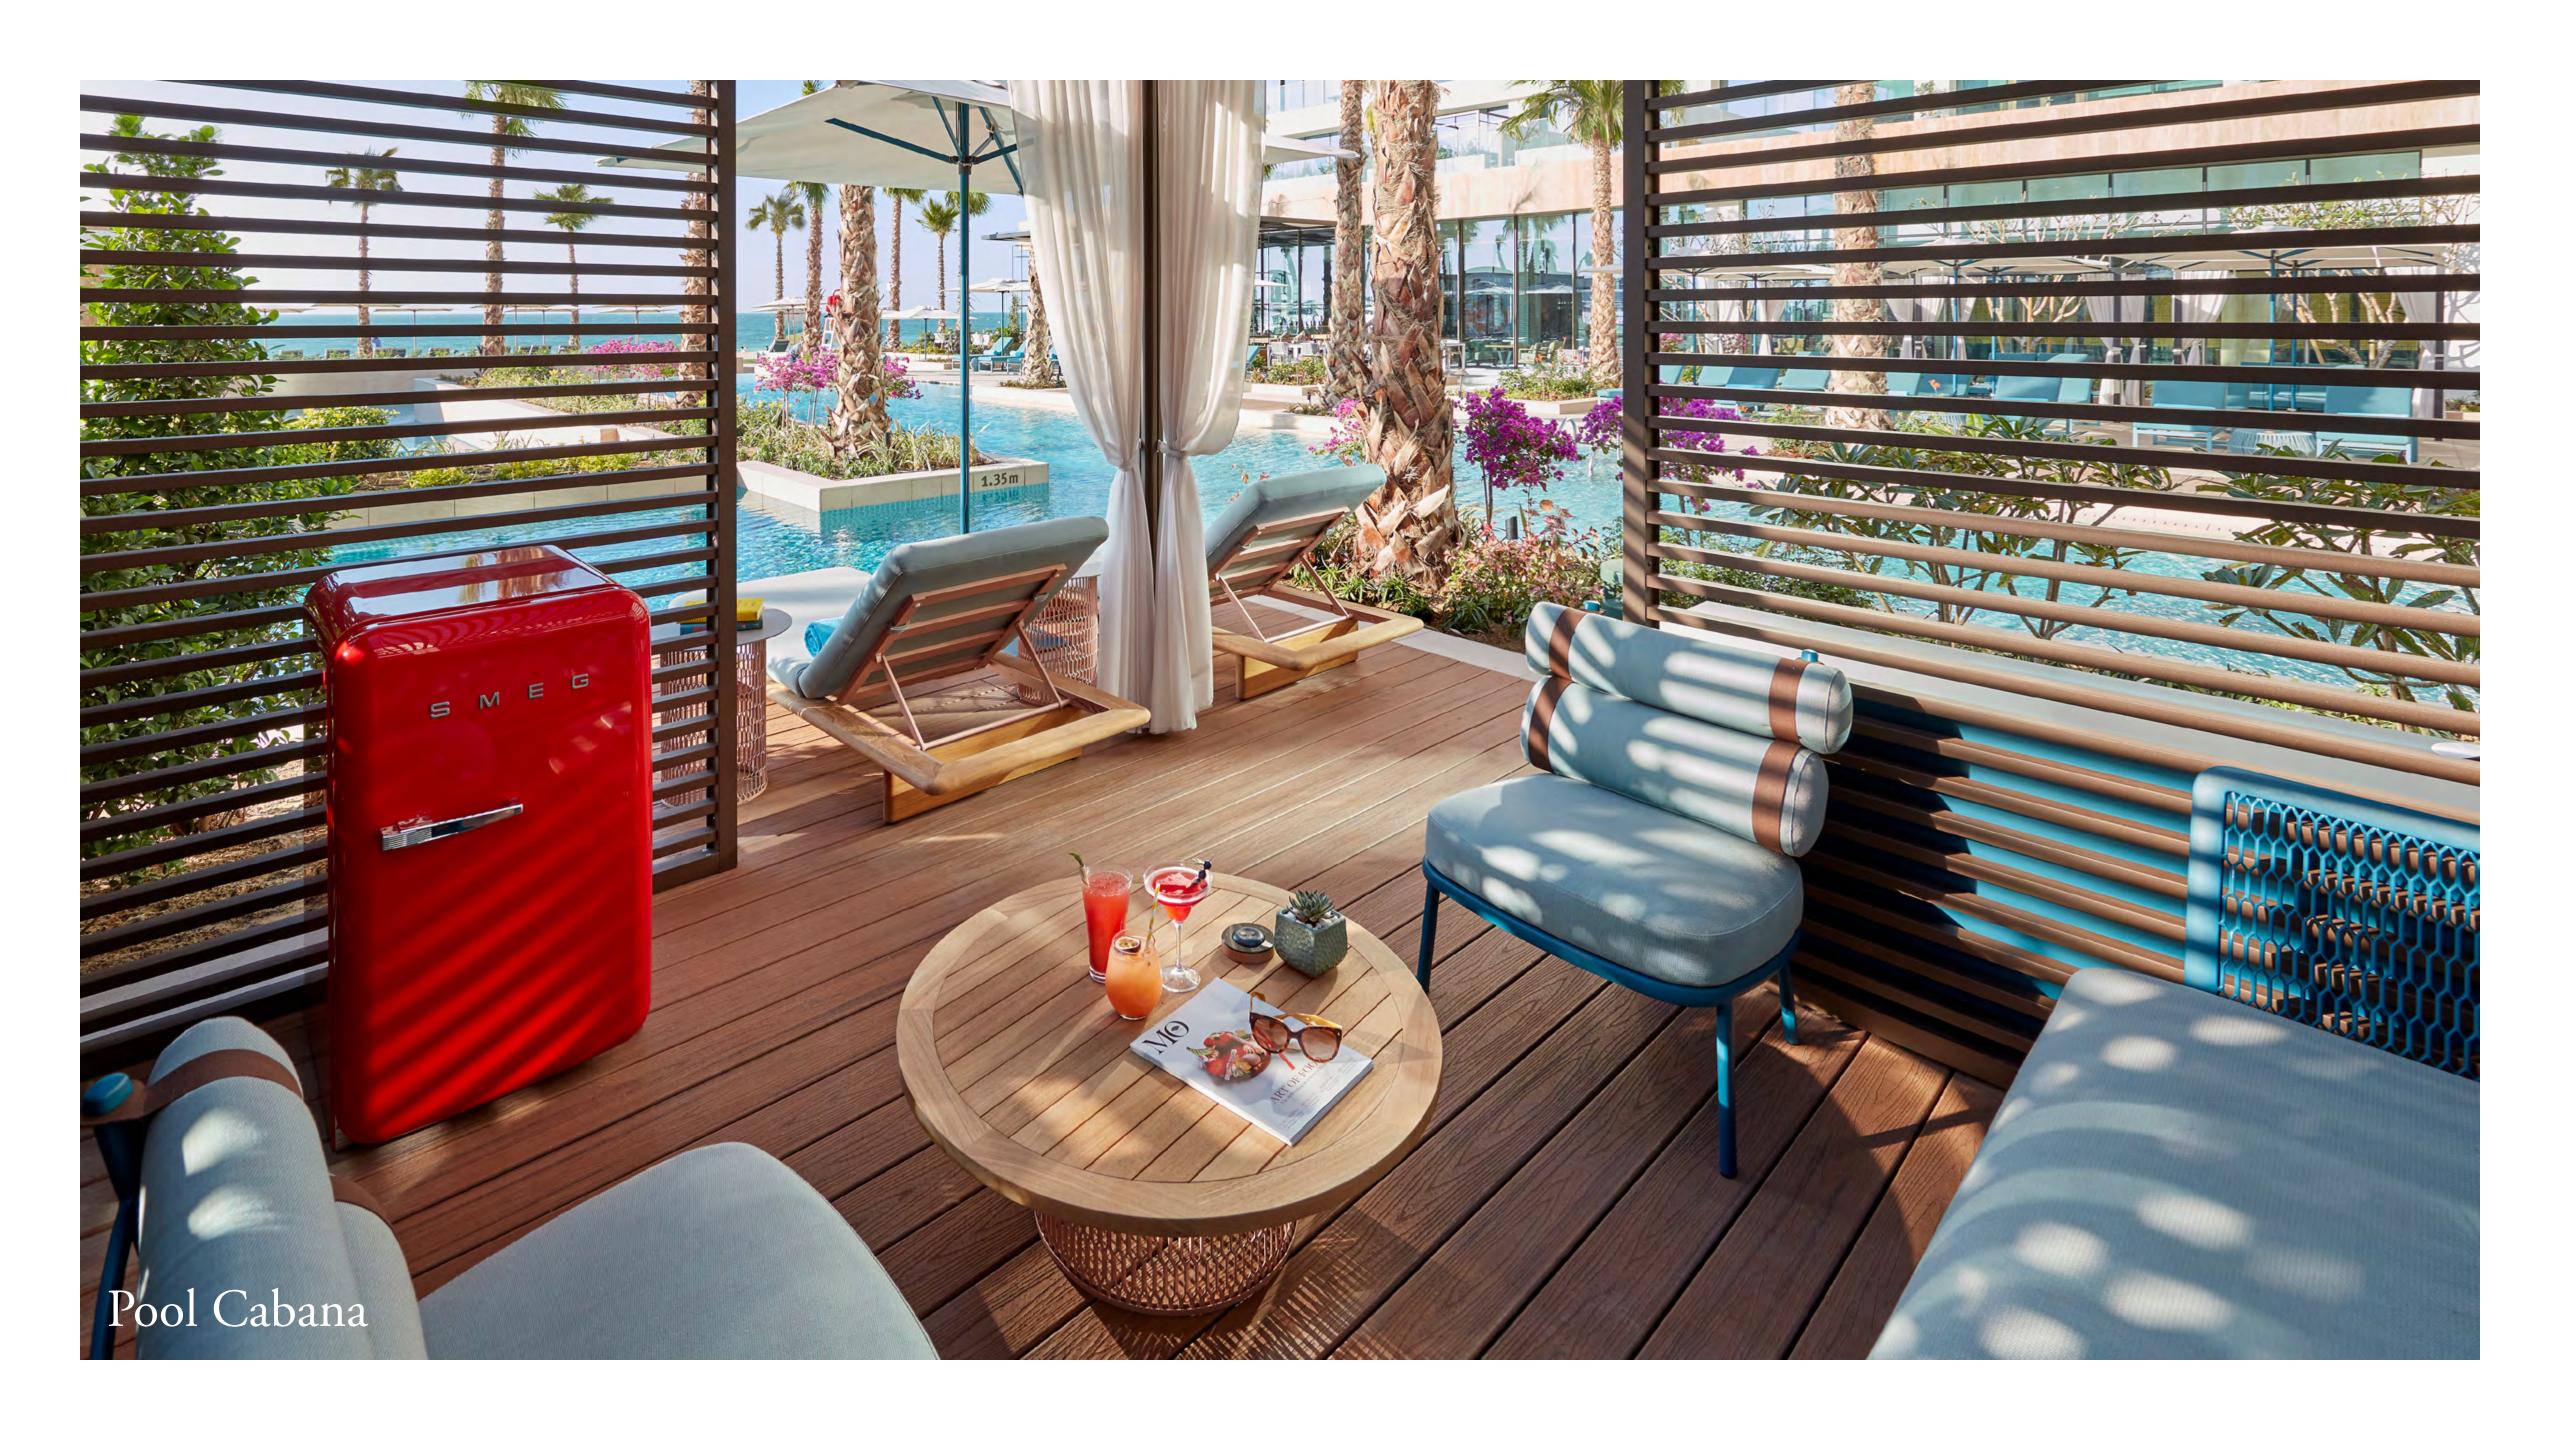

Room               | 63  |
| Premier Sea View Room              | 15  |
|                                    |     |
| 77 Suites (89 to 850 sqm)          |     |
|                                    |     |
| Junior Sea View Suite              | 34  |
| Bridal Suite                       | 1   |
| Sea View Suite                     | 12  |
| Skyline View Suite                 | 2   |
| Premier Sea View Suite             | 9   |
| Mandarin Sea Front Suite           | 9   |
| Two Bedroom Sea View Suite         | 4   |
| Two Bedroom Premier Sea View Suite | 4   |
| Presidential Suite                 | 1   |
| Royal Penthouse Suite              | 1   |
|                                    |     |
| Total Inventory                    | 251 |







































































## The Spa at Mandarin Oriental Jumeira, Dubai

Spread over 2,000 sqm, our elegant spa is a haven of tranquillity, boasting nine treatment rooms including two couples' suites, a dedicated Hammam-style suite and a luxurious VIP suite. Heat and water experiences, as well as a fully-equipped Fitness Centre and Movement Studio are also available.



Opening Hours: 9am - 9pm daily.



























## Sustainability

Mandarin Oriental is committed to contributing to the communities in which we operate and responsibly managing our environmental impacts and social commitments.

One of our guiding principles at Mandarin Oriental is 'Acting with responsibility', which we strive to achieve through our Naturally Better plan. We're on a journey to make things 'Naturally Bet