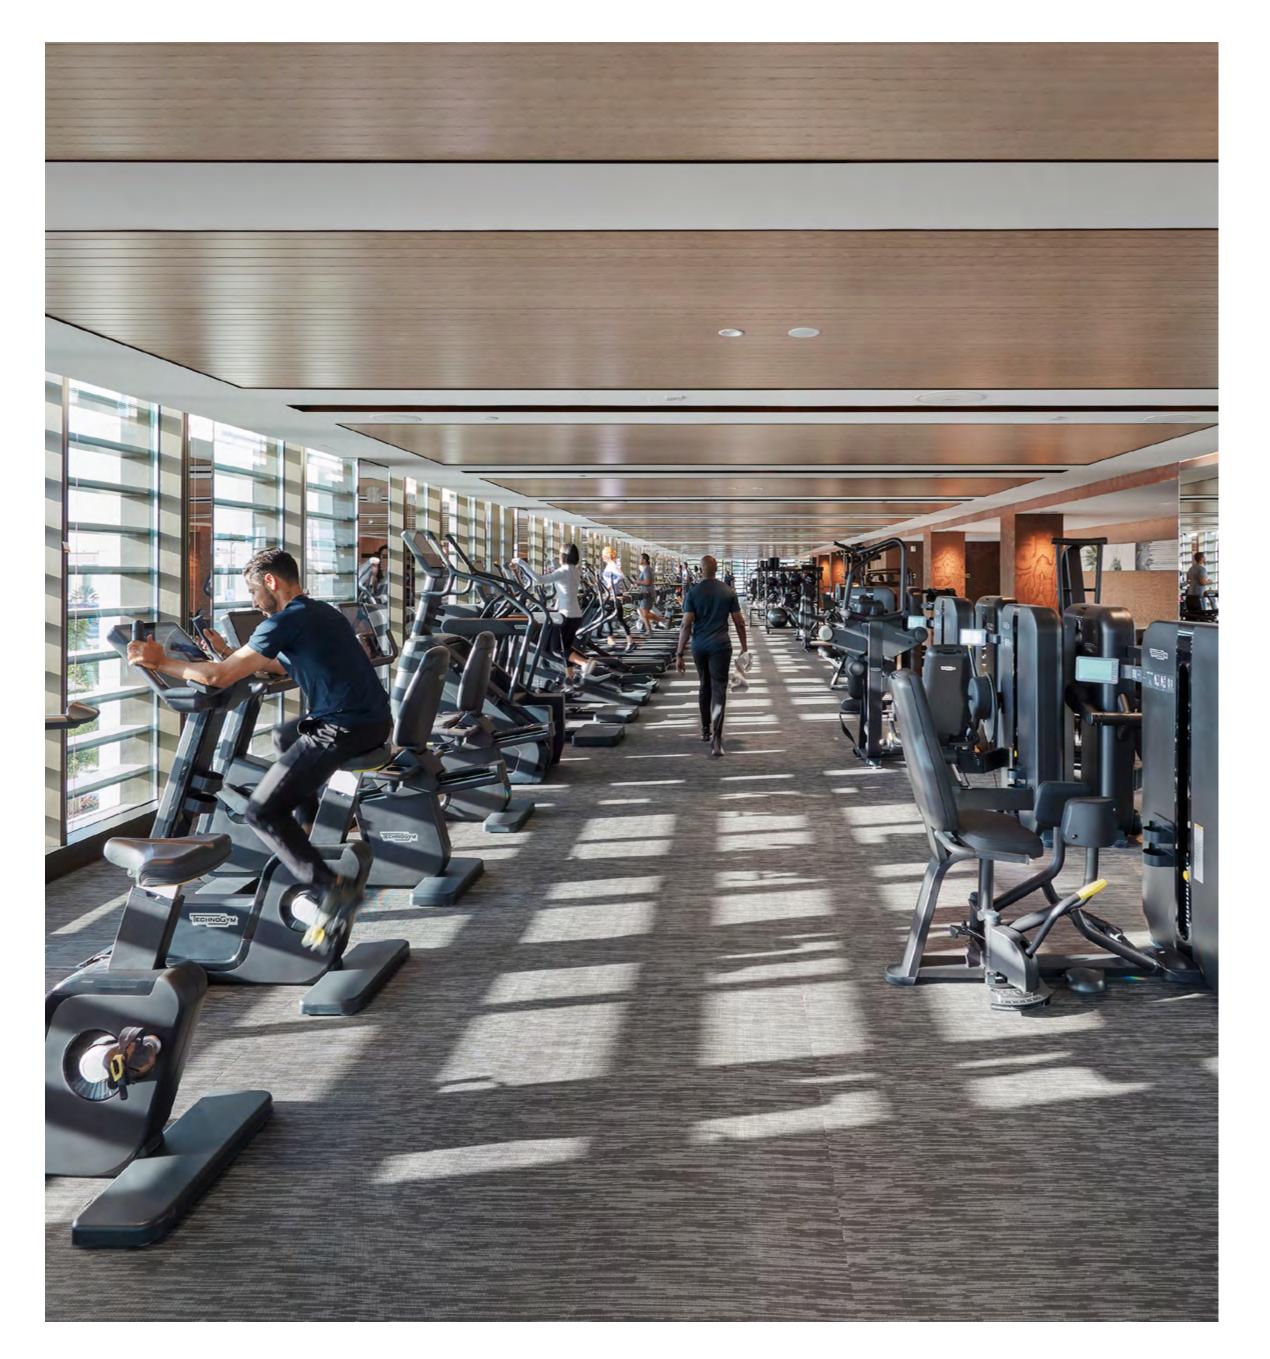

## The Spa at Mandarin Oriental Jumeira, Dubai

Spread over 2,000 sqm, our elegant spa is a haven of tranquillity, boasting nine treatment rooms including two couples' suites, a dedicated Hammam-style suite and a luxurious VIP suite. Heat and water experiences, as well as a fully-equipped Fitness Centre and Movement Studio are also available.