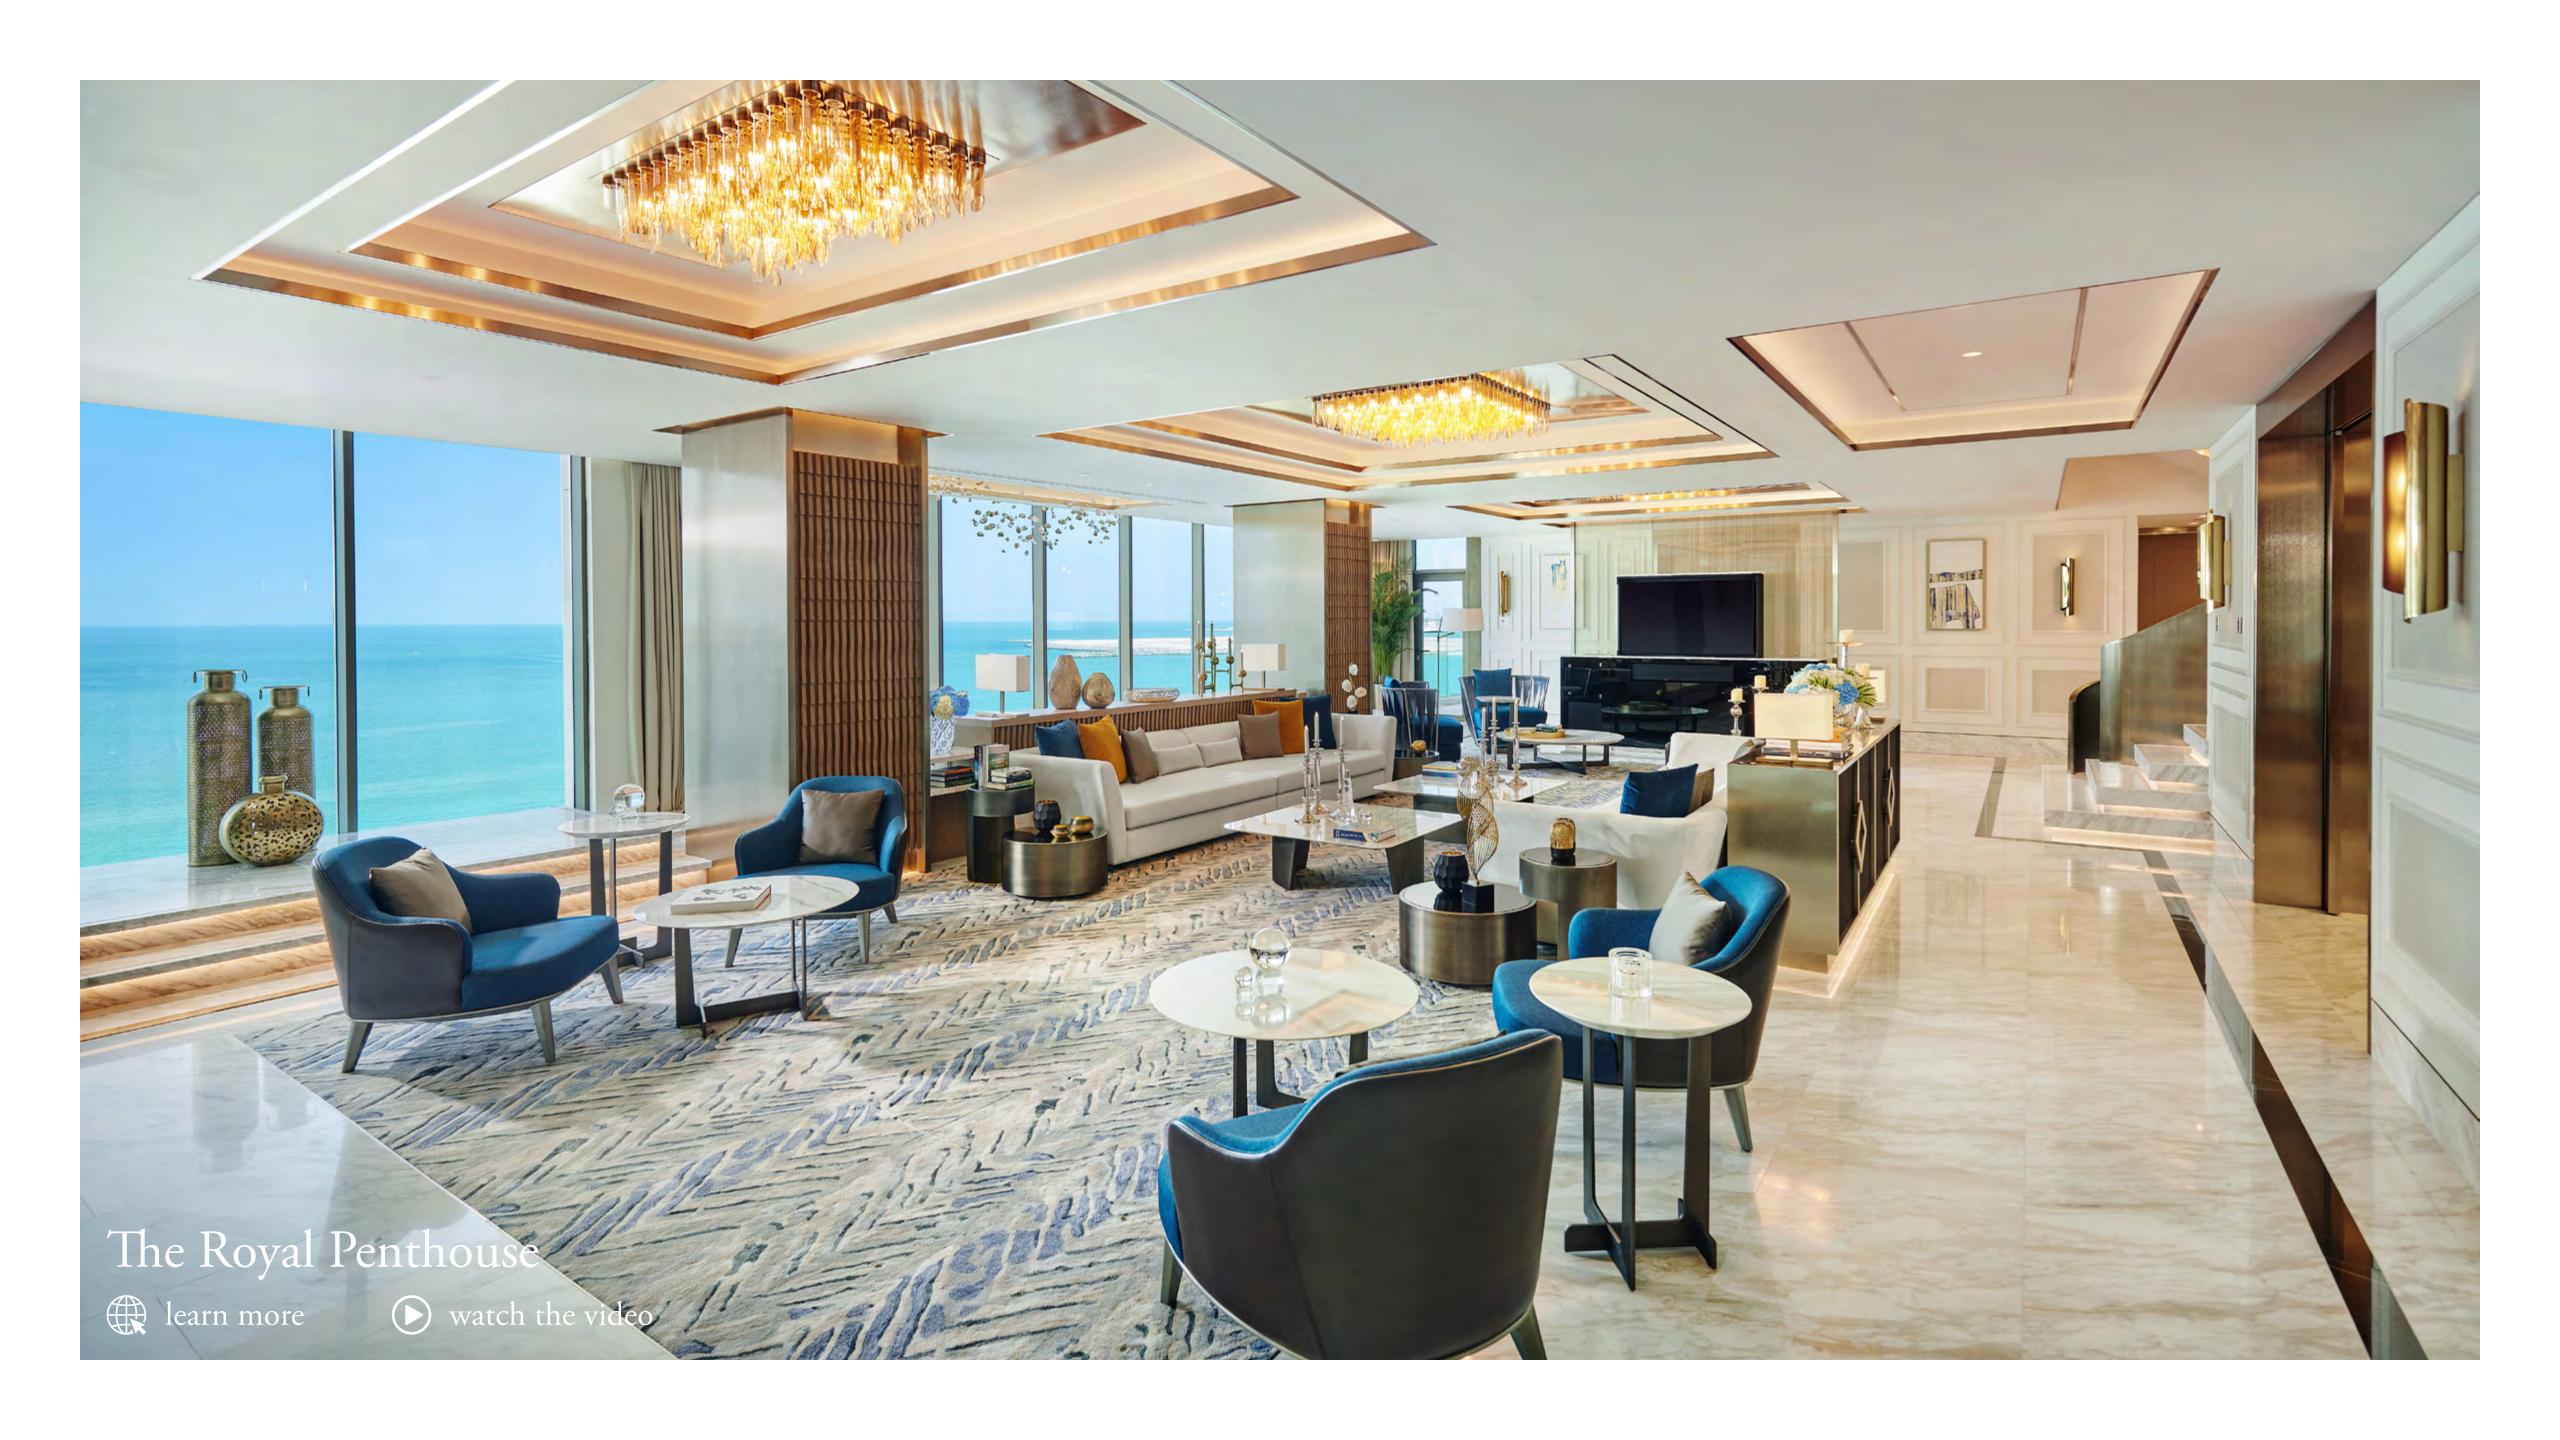

## Rooms and Suites

Each of the 174 spacious rooms and 77 elegant suites boasts its own breathtaking sea or skyline view and most come with expansive private balconies.

174 Rooms (53 to 65 sqm) - (Including 39 rooms with club access)

| Superior Room                      | 50  |
|------------------------------------|-----|
| Deluxe Skyline Room                | 36  |
| Mandarin Panoramic View Room       | 10  |
| Deluxe Sea View Room               | 63  |
| Premier Sea View Room              | 15  |
|                                    |     |
| 77 Suites (89 to 850 sqm)          |     |
|                                    |     |
| Junior Sea View Suite              | 34  |
| Bridal Suite                       | 1   |
| Sea View Suite                     | 12  |
| Skyline View Suite                 | 2   |
| Premier Sea View Suite             | 9   |
| Mandarin Sea Front Suite           | 9   |
| Two Bedroom Sea View Suite         | 4   |
| Two Bedroom Premier Sea View Suite | 4   |
| Presidential Suite                 | 1   |
| Royal Penthouse Suite              | 1   |
|                                    |     |
| Total Inventory                    | 251 |