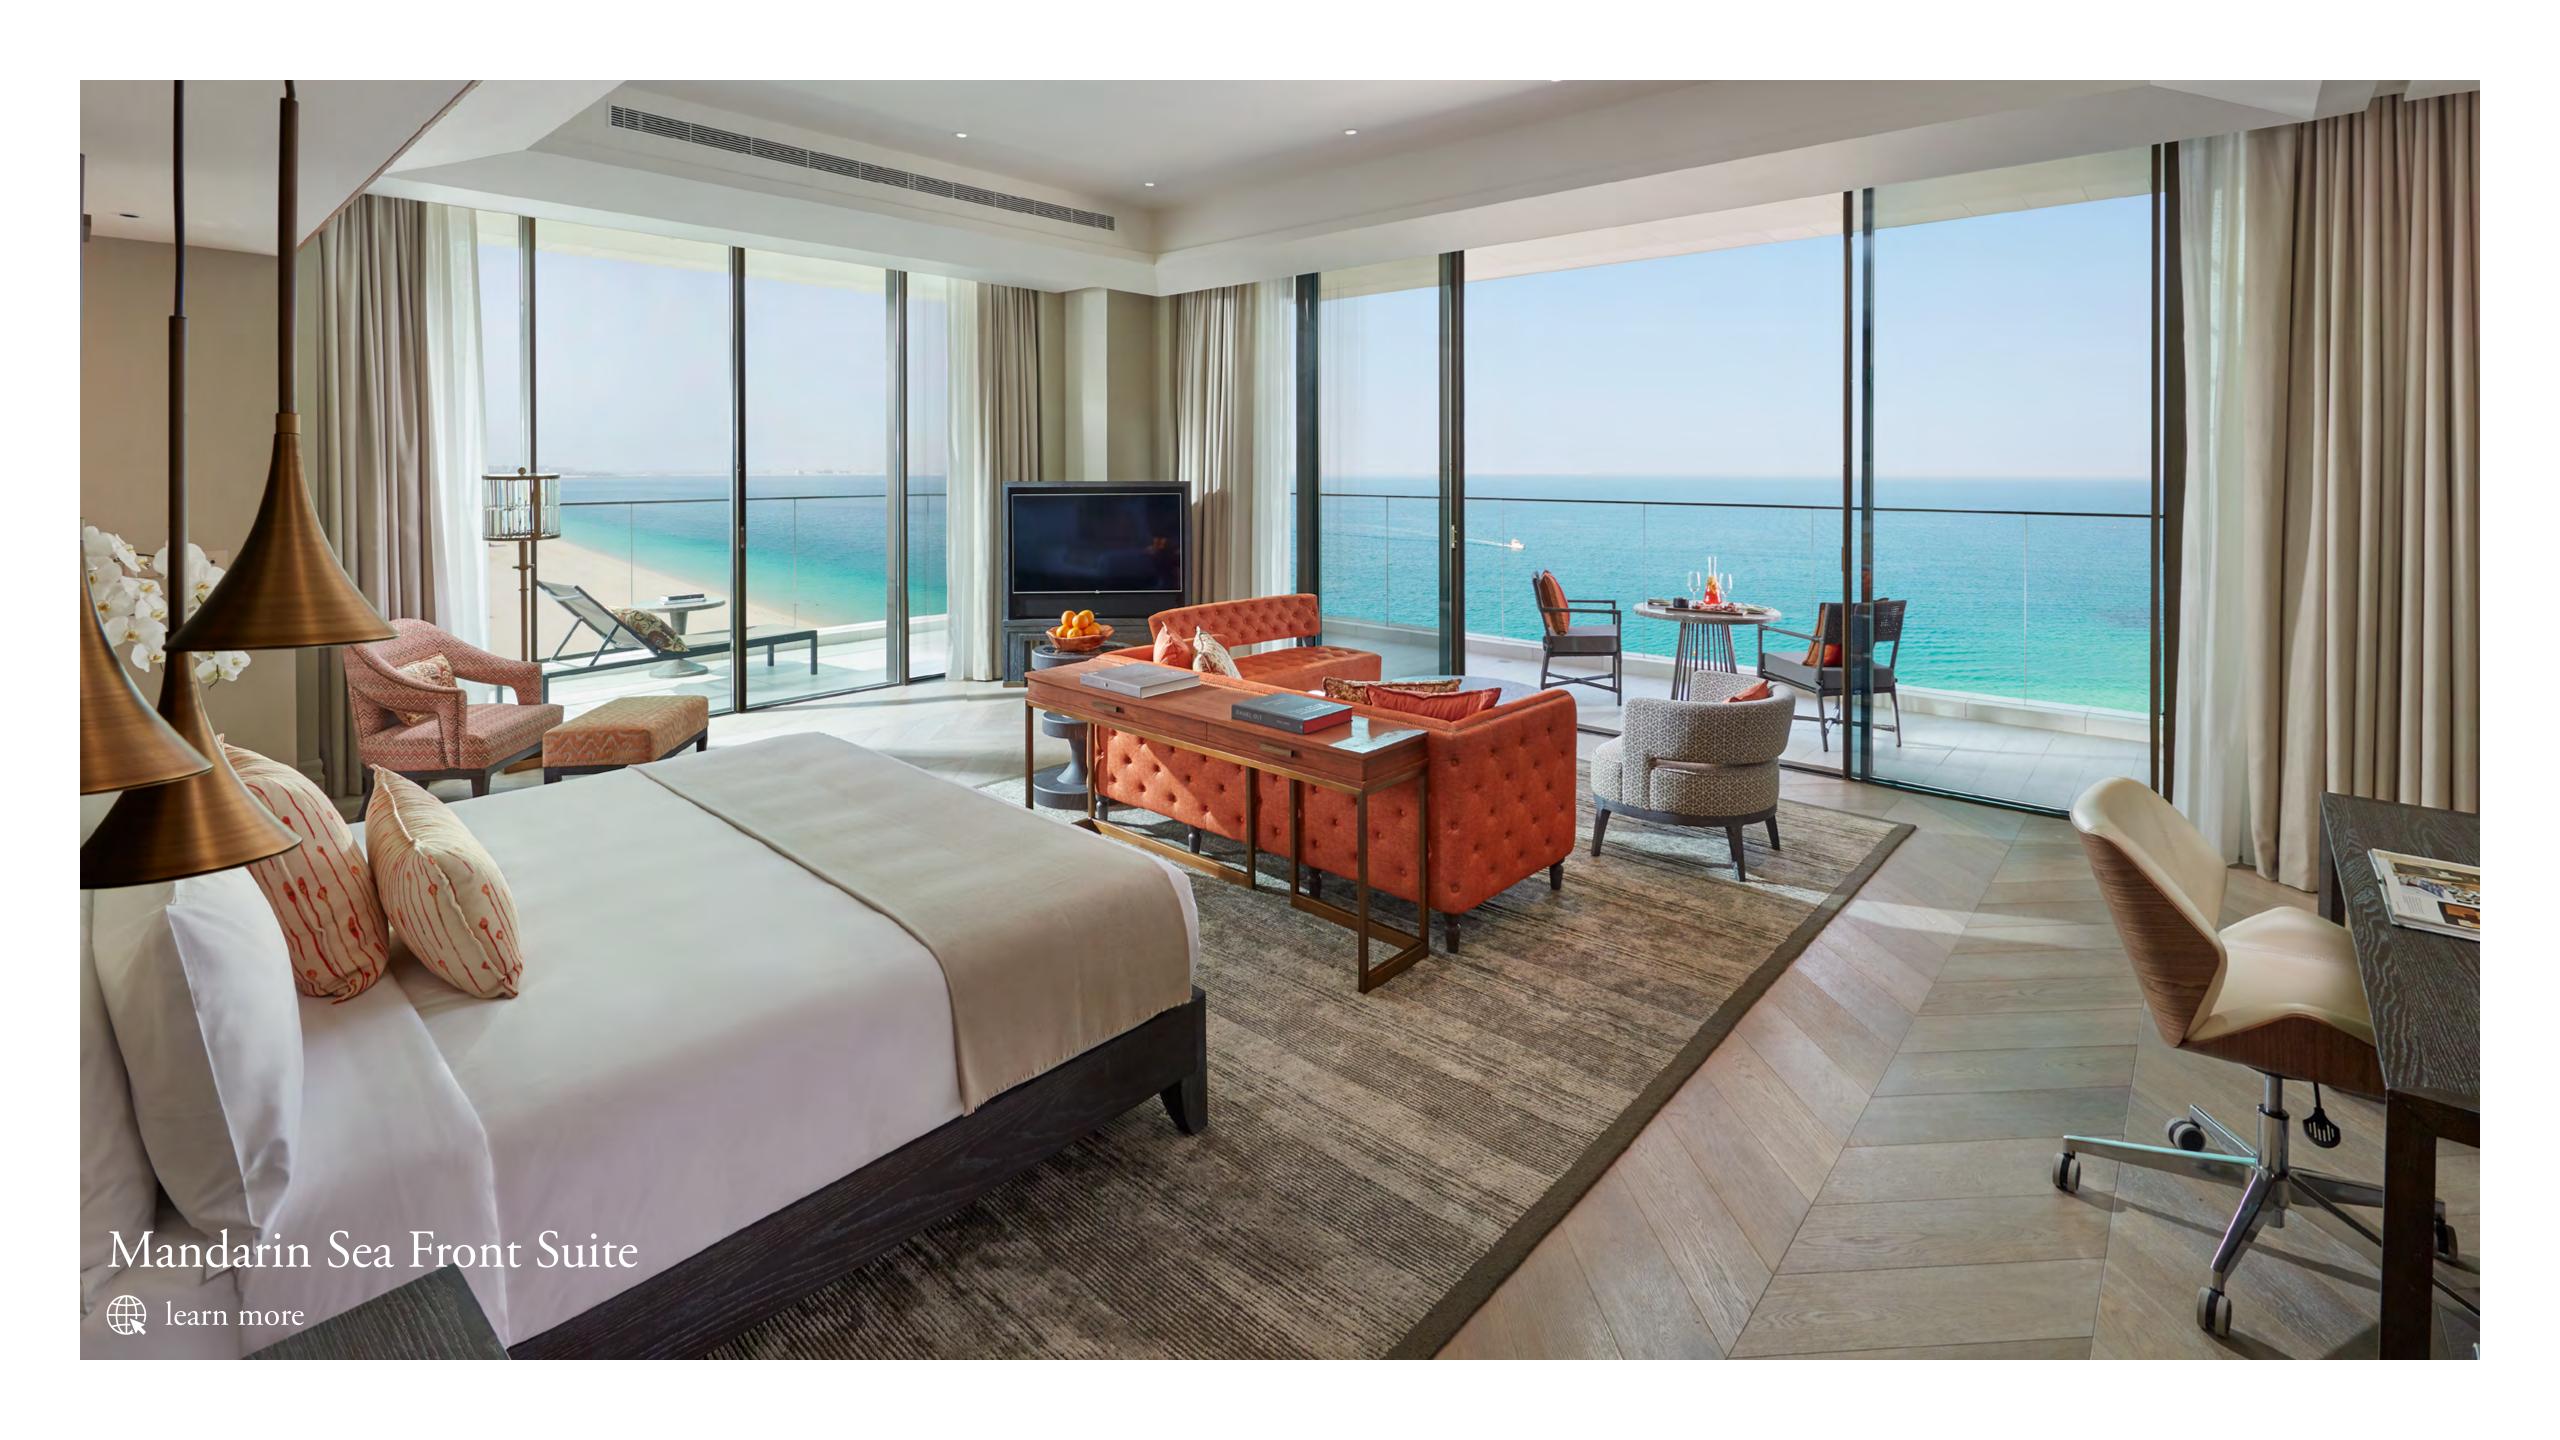

## Rooms and Suites

Each of the 174 spacious rooms and 77 elegant suites boasts its own breathtaking sea or skyline view and most come with expansive private balconies.

174 Rooms (53 to 65 sqm) - (Including 39 rooms with club access)

| Superior Room                      | 50  |
|------------------------------------|-----|
| Deluxe Skyline Room                | 36  |
| Mandarin Panoramic View Room       | 10  |
| Deluxe Sea View Room               | 63  |
| Premier Sea View Room              | 15  |
|                                    |     |
| 77 Suites (89 to 850 sqm)          |     |
|                                    |     |
| Junior Sea View Suite              | 34  |
| Bridal Suite                       | 1   |
| Sea View Suite                     | 12  |
| Skyline View Suite                 | 2   |
| Premier Sea View Suite             | 9   |
| Mandarin Sea Front Suite           | 9   |
| Two Bedroom Sea View Suite         | 4   |
| Two Bedroom Premier Sea View Suite | 4   |
| Presidential Suite                 | 1   |
| Royal Penthouse Suite              | 1   |
|                                    |     |
| Total Inventory                    | 251 |