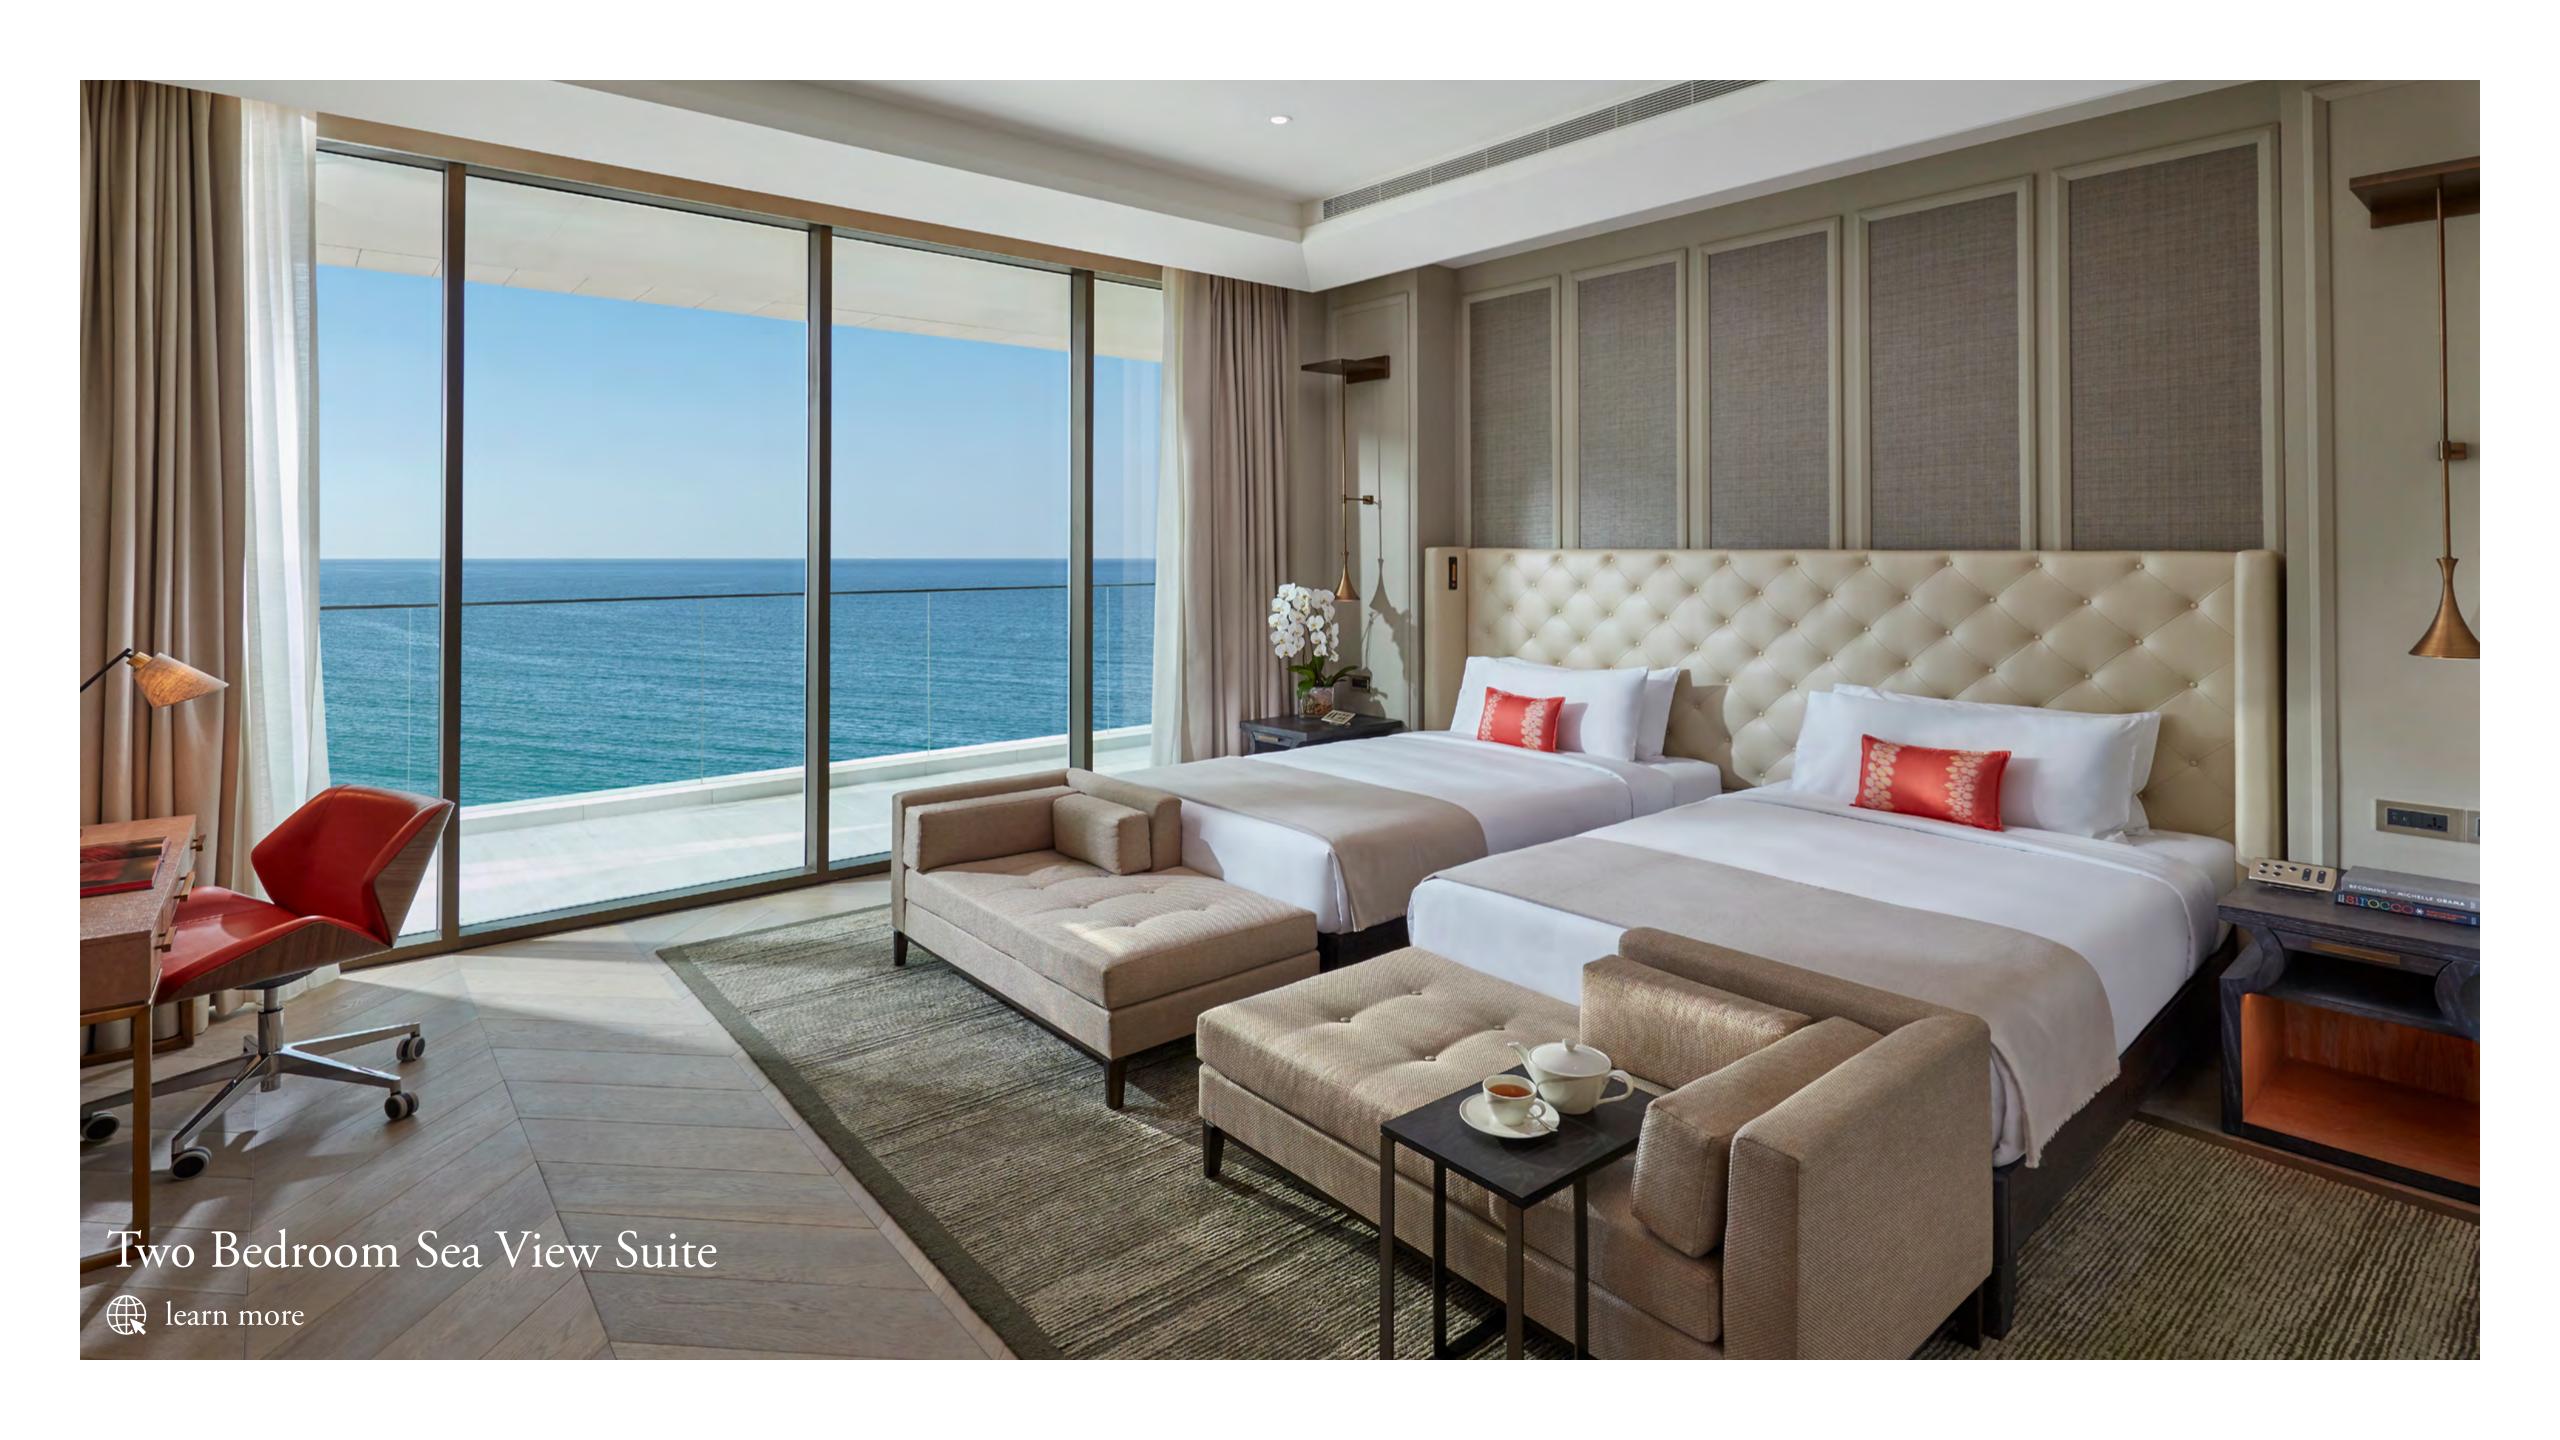

## Rooms and Suites

Each of the 174 spacious rooms and 77 elegant suites boasts its own breathtaking sea or skyline view and most come with expansive private balconies.

174 Rooms (53 to 65 sqm) - (Including 39 rooms with club access)

| Superior Room                      | 50  |
|------------------------------------|-----|
| Deluxe Skyline Room                | 36  |
| Mandarin Panoramic View Room       | 10  |
| Deluxe Sea View Room               | 63  |
| Premier Sea View Room              | 15  |
|                                    |     |
| 77 Suites (89 to 850 sqm)          |     |
|                                    |     |
| Junior Sea View Suite              | 34  |
| Bridal Suite                       | 1   |
| Sea View Suite                     | 12  |
| Skyline View Suite                 | 2   |
| Premier Sea View Suite             | 9   |
| Mandarin Sea Front Suite           | 9   |
| Two Bedroom Sea View Suite         | 4   |
| Two Bedroom Premier Sea View Suite | 4   |
| Presidential Suite                 | 1   |
| Royal Penthouse Suite              | 1   |
|                                    |     |
| Total Inventory                    | 251 |