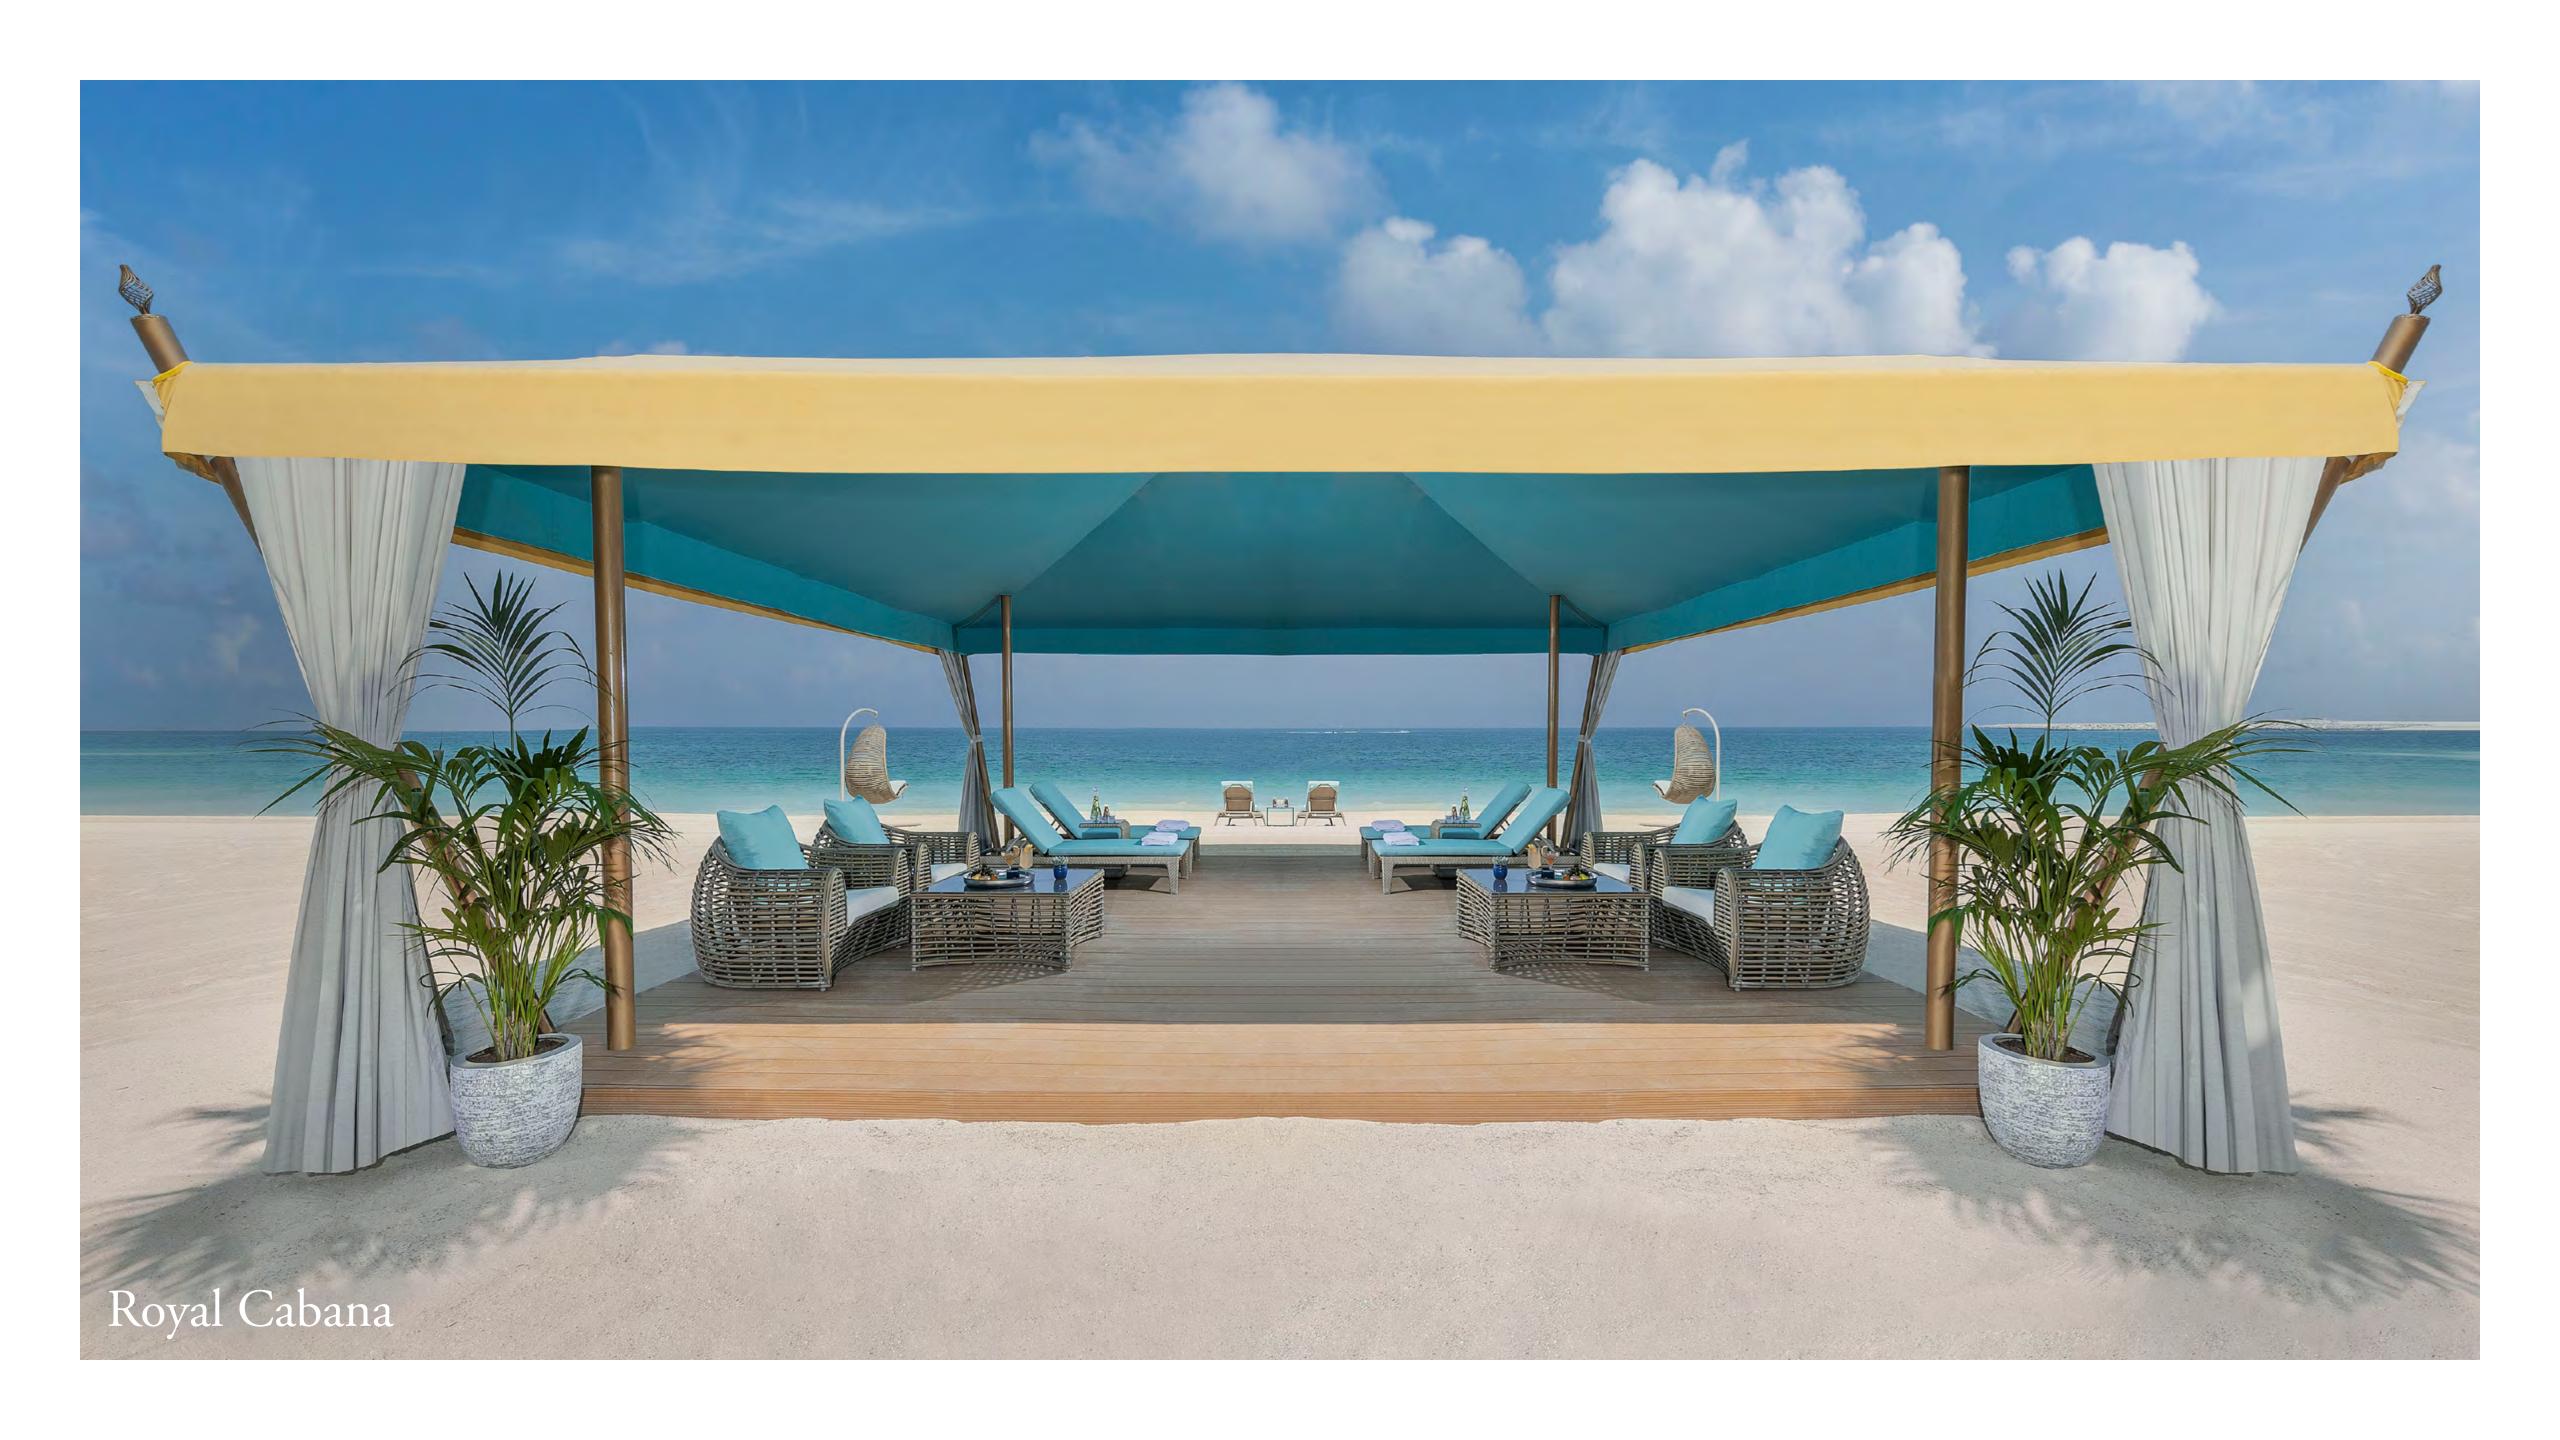

w Room               | 63  |
| Premier Sea View Room              | 15  |
|                                    |     |
| 77 Suites (89 to 850 sqm)          |     |
|                                    |     |
| Junior Sea View Suite              | 34  |
| Bridal Suite                       | 1   |
| Sea View Suite                     | 12  |
| Skyline View Suite                 | 2   |
| Premier Sea View Suite             | 9   |
| Mandarin Sea Front Suite           | 9   |
| Two Bedroom Sea View Suite         | 4   |
| Two Bedroom Premier Sea View Suite | 4   |
| Presidential Suite                 | 1   |
| Royal Penthouse Suite              | 1   |
|                                    |     |
| Total Inventory                    | 251 |







































































## The Spa at Mandarin Oriental Jumeira, Dubai

Spread over 2,000 sqm, our elegant spa is a haven of tranquillity, boasting nine treatment rooms including two couples' suites, a dedicated Hammam-style suite and a luxurious VIP suite. Heat and water experiences, as well as a fully-equipped Fitness Centre and Movement Studio are also available.



Opening Hours: 9am - 9pm daily.



























## Sustainability

Mandarin Oriental is committed to contributing to the communities in which we operate and responsibly managing our environmental impacts and social commitments.

One of our guiding principles at Mandarin Oriental is 'Acting with responsibility', which we strive to achieve through our Naturally Better plan. We're on a journey to make things 'Naturally B