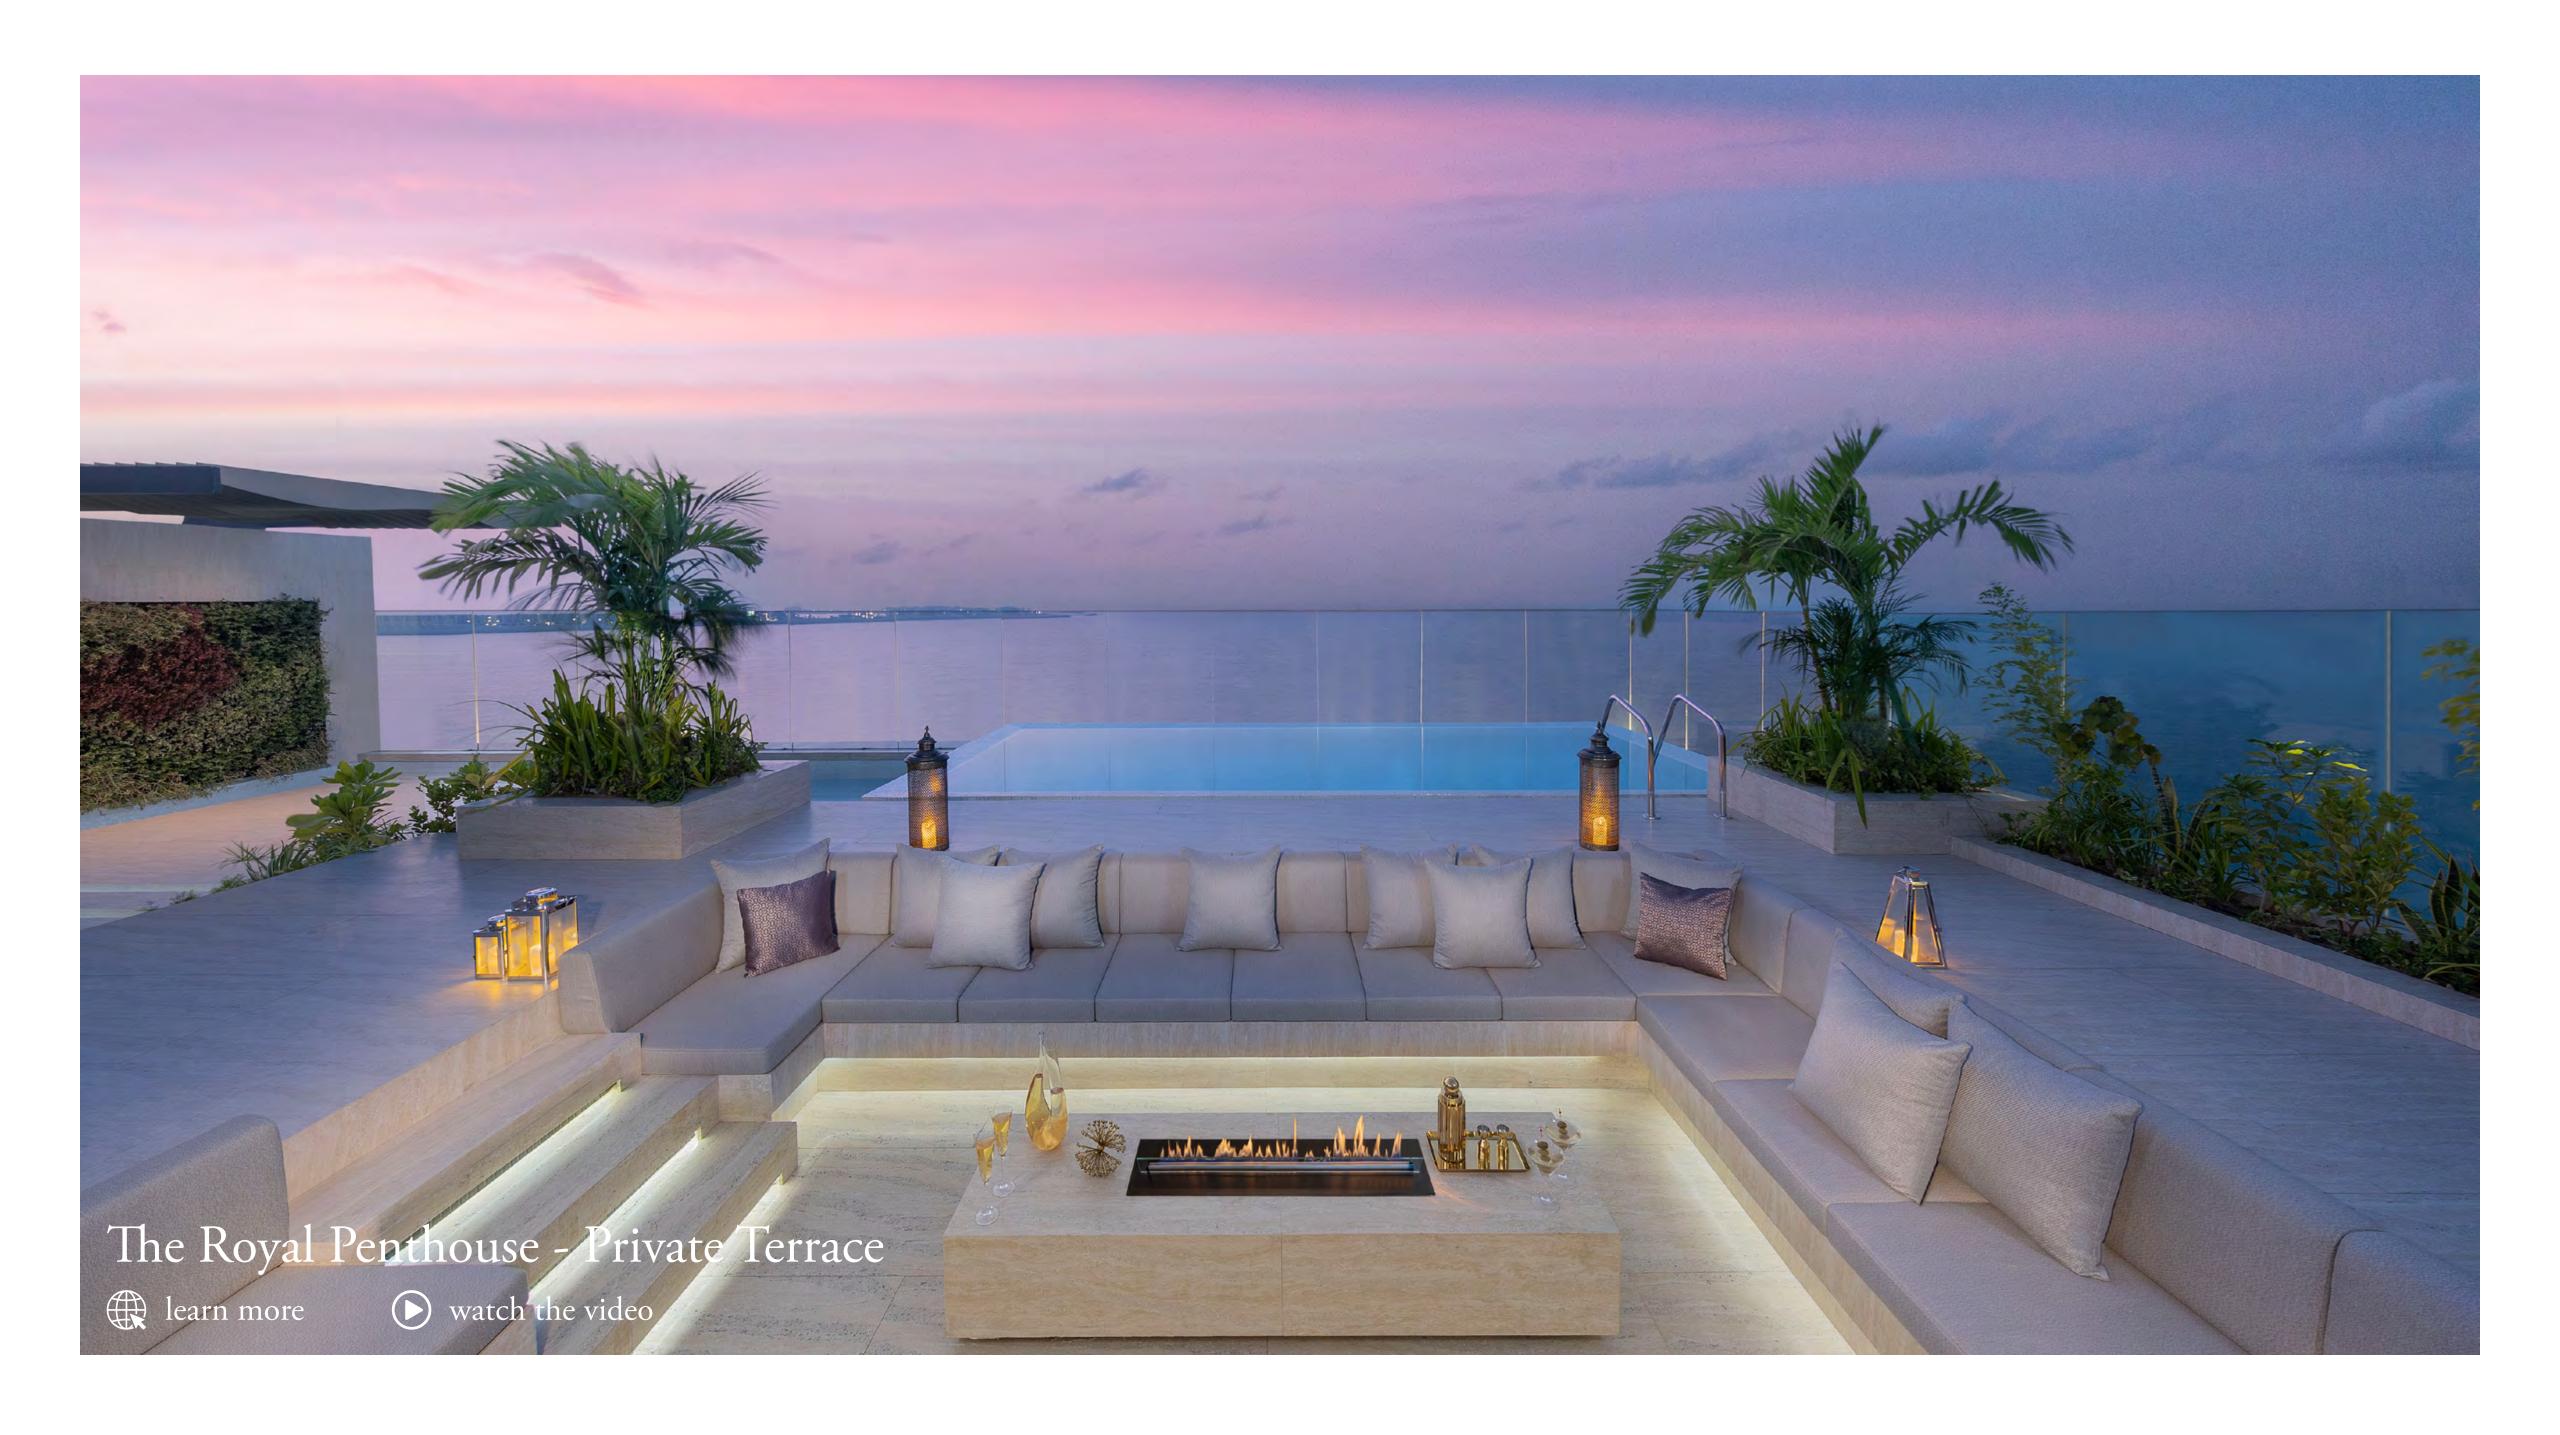

## Rooms and Suites

Each of the 174 spacious rooms and 77 elegant suites boasts its own breathtaking sea or skyline view and most come with expansive private balconies.

174 Rooms (53 to 65 sqm) - (Including 39 rooms with club access)

| Superior Room                      | 50  |
|------------------------------------|-----|
| Deluxe Skyline Room                | 36  |
| Mandarin Panoramic View Room       | 10  |
| Deluxe Sea View Room               | 63  |
| Premier Sea View Room              | 15  |
|                                    |     |
| 77 Suites (89 to 850 sqm)          |     |
|                                    |     |
| Junior Sea View Suite              | 34  |
| Bridal Suite                       | 1   |
| Sea View Suite                     | 12  |
| Skyline View Suite                 | 2   |
| Premier Sea View Suite             | 9   |
| Mandarin Sea Front Suite           | 9   |
| Two Bedroom Sea View Suite         | 4   |
| Two Bedroom Premier Sea View Suite | 4   |
| Presidential Suite                 | 1   |
| Royal Penthouse Suite              | 1   |
|                                    |     |
| Total Inventory                    | 251 |