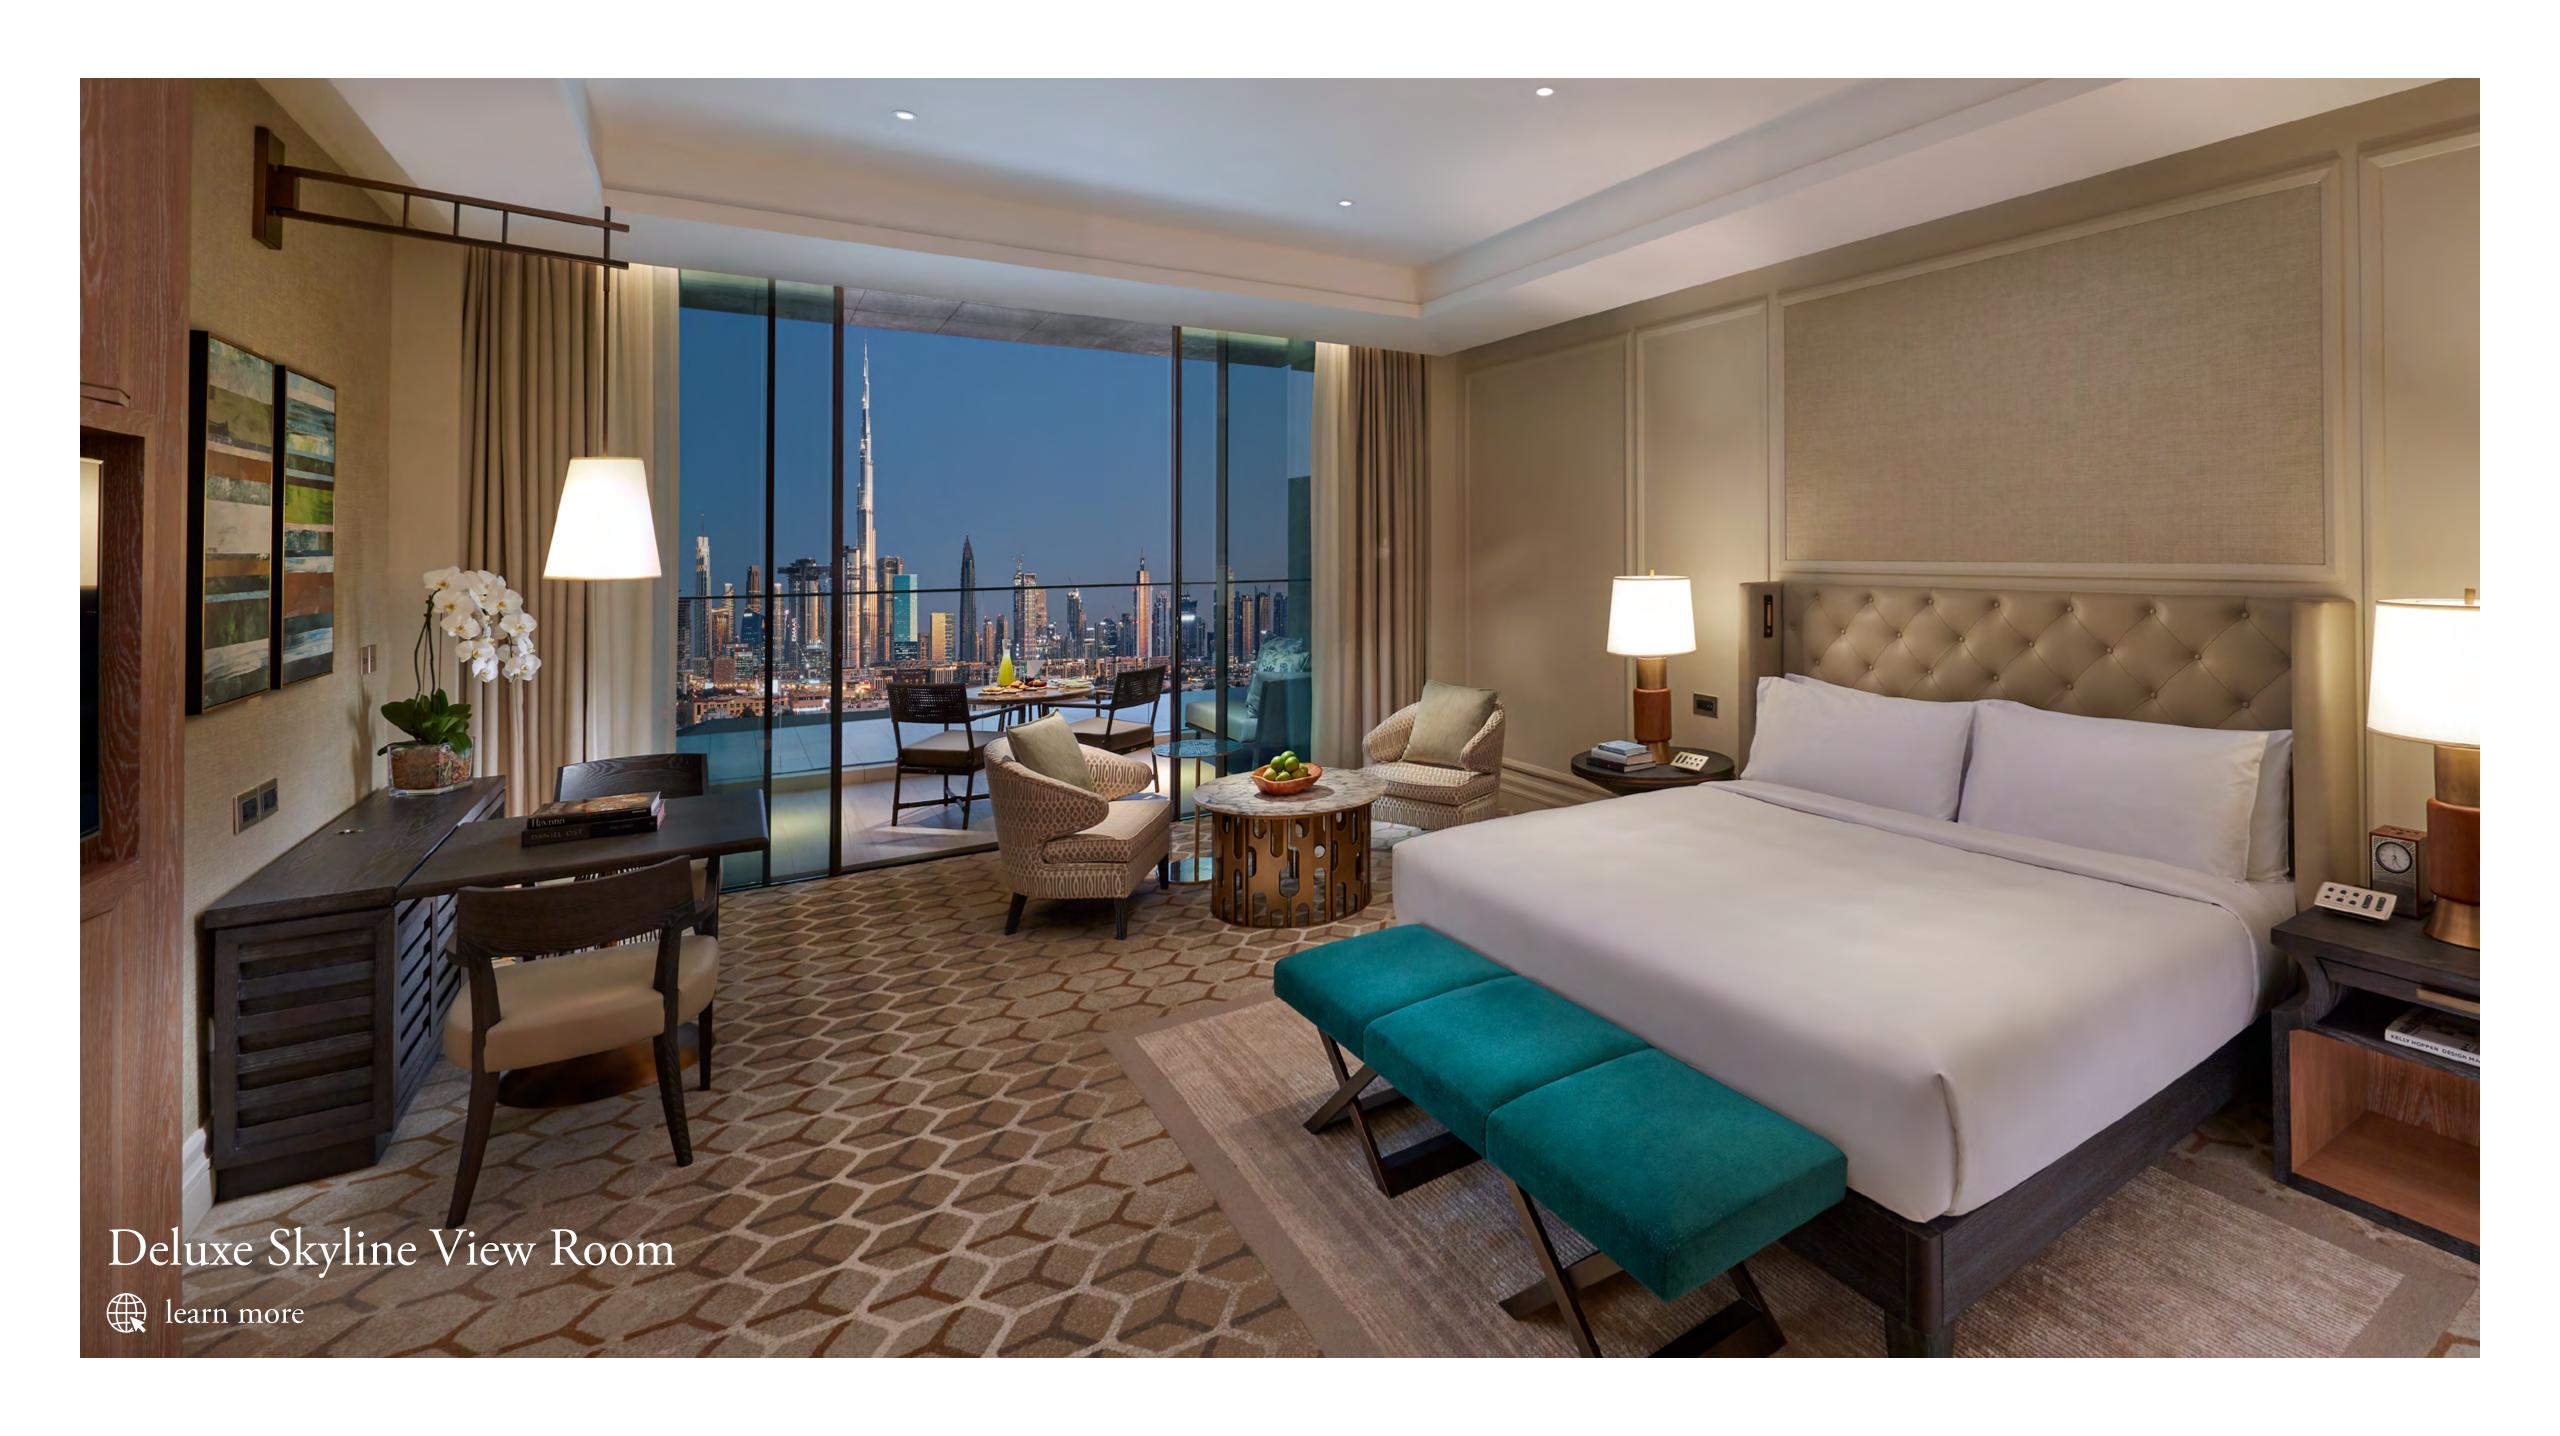

## Rooms and Suites

Each of the 174 spacious rooms and 77 elegant suites boasts its own breathtaking sea or skyline view and most come with expansive private balconies.

174 Rooms (53 to 65 sqm) - (Including 39 rooms with club access)

| Superior Room                      | 50  |
|------------------------------------|-----|
| Deluxe Skyline Room                | 36  |
| Mandarin Panoramic View Room       | 10  |
| Deluxe Sea View Room               | 63  |
| Premier Sea View Room              | 15  |
|                                    |     |
| 77 Suites (89 to 850 sqm)          |     |
|                                    |     |
| Junior Sea View Suite              | 34  |
| Bridal Suite                       | 1   |
| Sea View Suite                     | 12  |
| Skyline View Suite                 | 2   |
| Premier Sea View Suite             | 9   |
| Mandarin Sea Front Suite           | 9   |
| Two Bedroom Sea View Suite         | 4   |
| Two Bedroom Premier Sea View Suite | 4   |
| Presidential Suite                 | 1   |
| Royal Penthouse Suite              | 1   |
|                                    |     |
| Total Inventory                    | 251 |