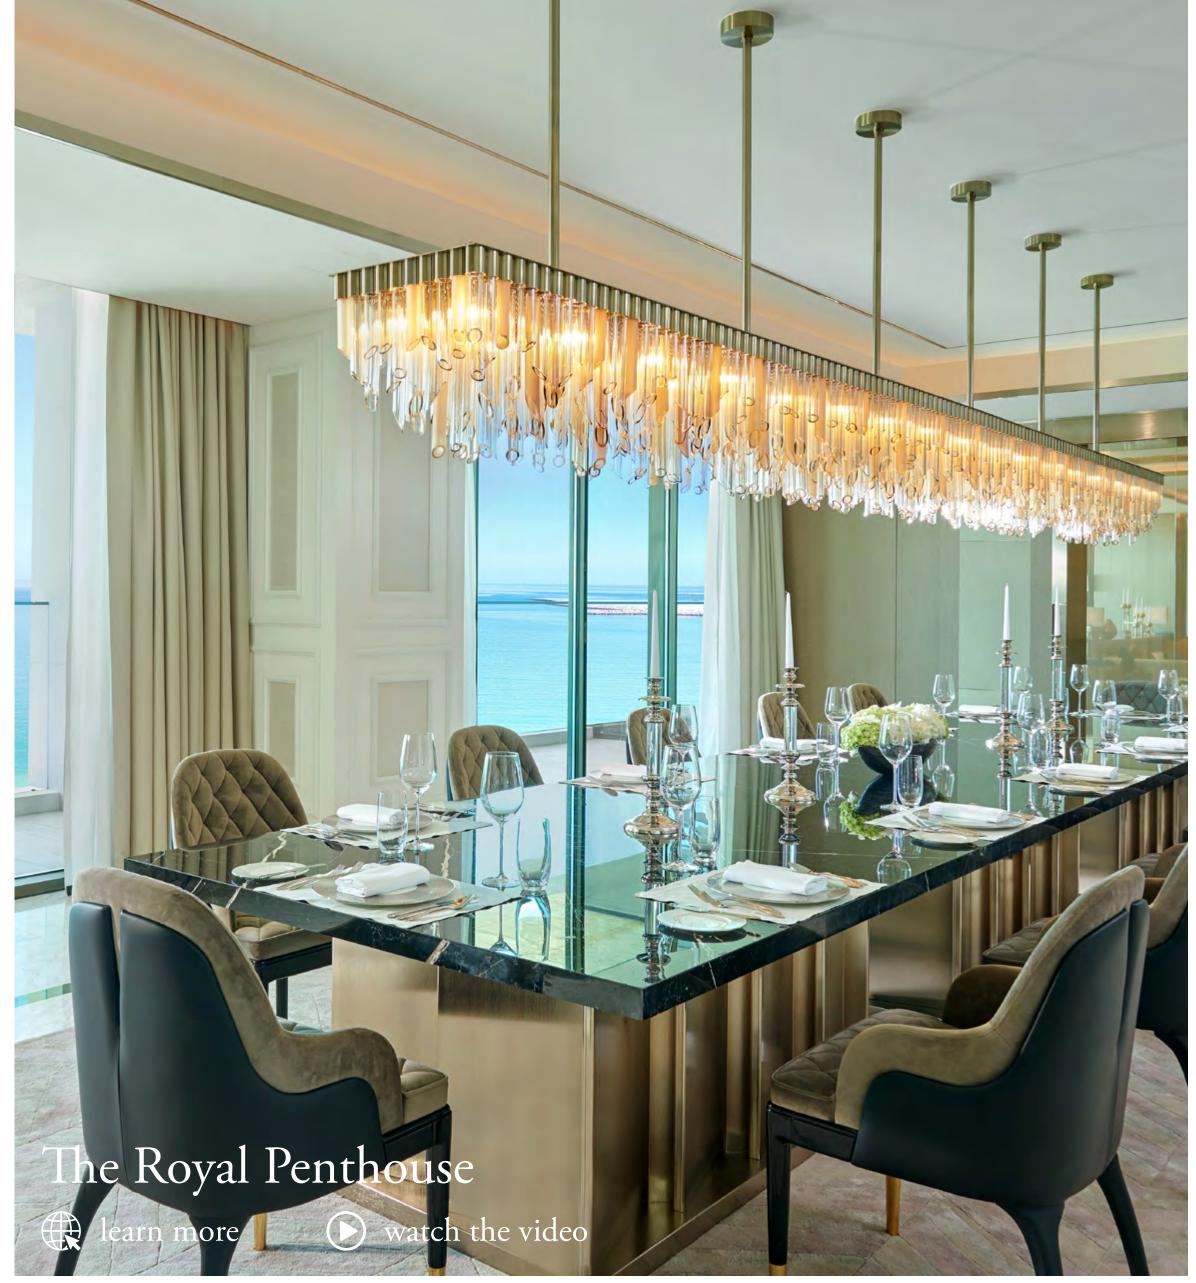

## Rooms and Suites

Each of the 174 spacious rooms and 77 elegant suites boasts its own breathtaking sea or skyline view and most come with expansive private balconies.

174 Rooms (53 to 65 sqm) - (Including 39 rooms with club access)

| Superior Room                      | 50  |
|------------------------------------|-----|
| Deluxe Skyline Room                | 36  |
| Mandarin Panoramic View Room       | 10  |
| Deluxe Sea View Room               | 63  |
| Premier Sea View Room              | 15  |
|                                    |     |
| 77 Suites (89 to 850 sqm)          |     |
|                                    |     |
| Junior Sea View Suite              | 34  |
| Bridal Suite                       | 1   |
| Sea View Suite                     | 12  |
| Skyline View Suite                 | 2   |
| Premier Sea View Suite             | 9   |
| Mandarin Sea Front Suite           | 9   |
| Two Bedroom Sea View Suite         | 4   |
| Two Bedroom Premier Sea View Suite | 4   |
| Presidential Suite                 | 1   |
| Royal Penthouse Suite              | 1   |
|                                    |     |
| Total Inventory                    | 251 |