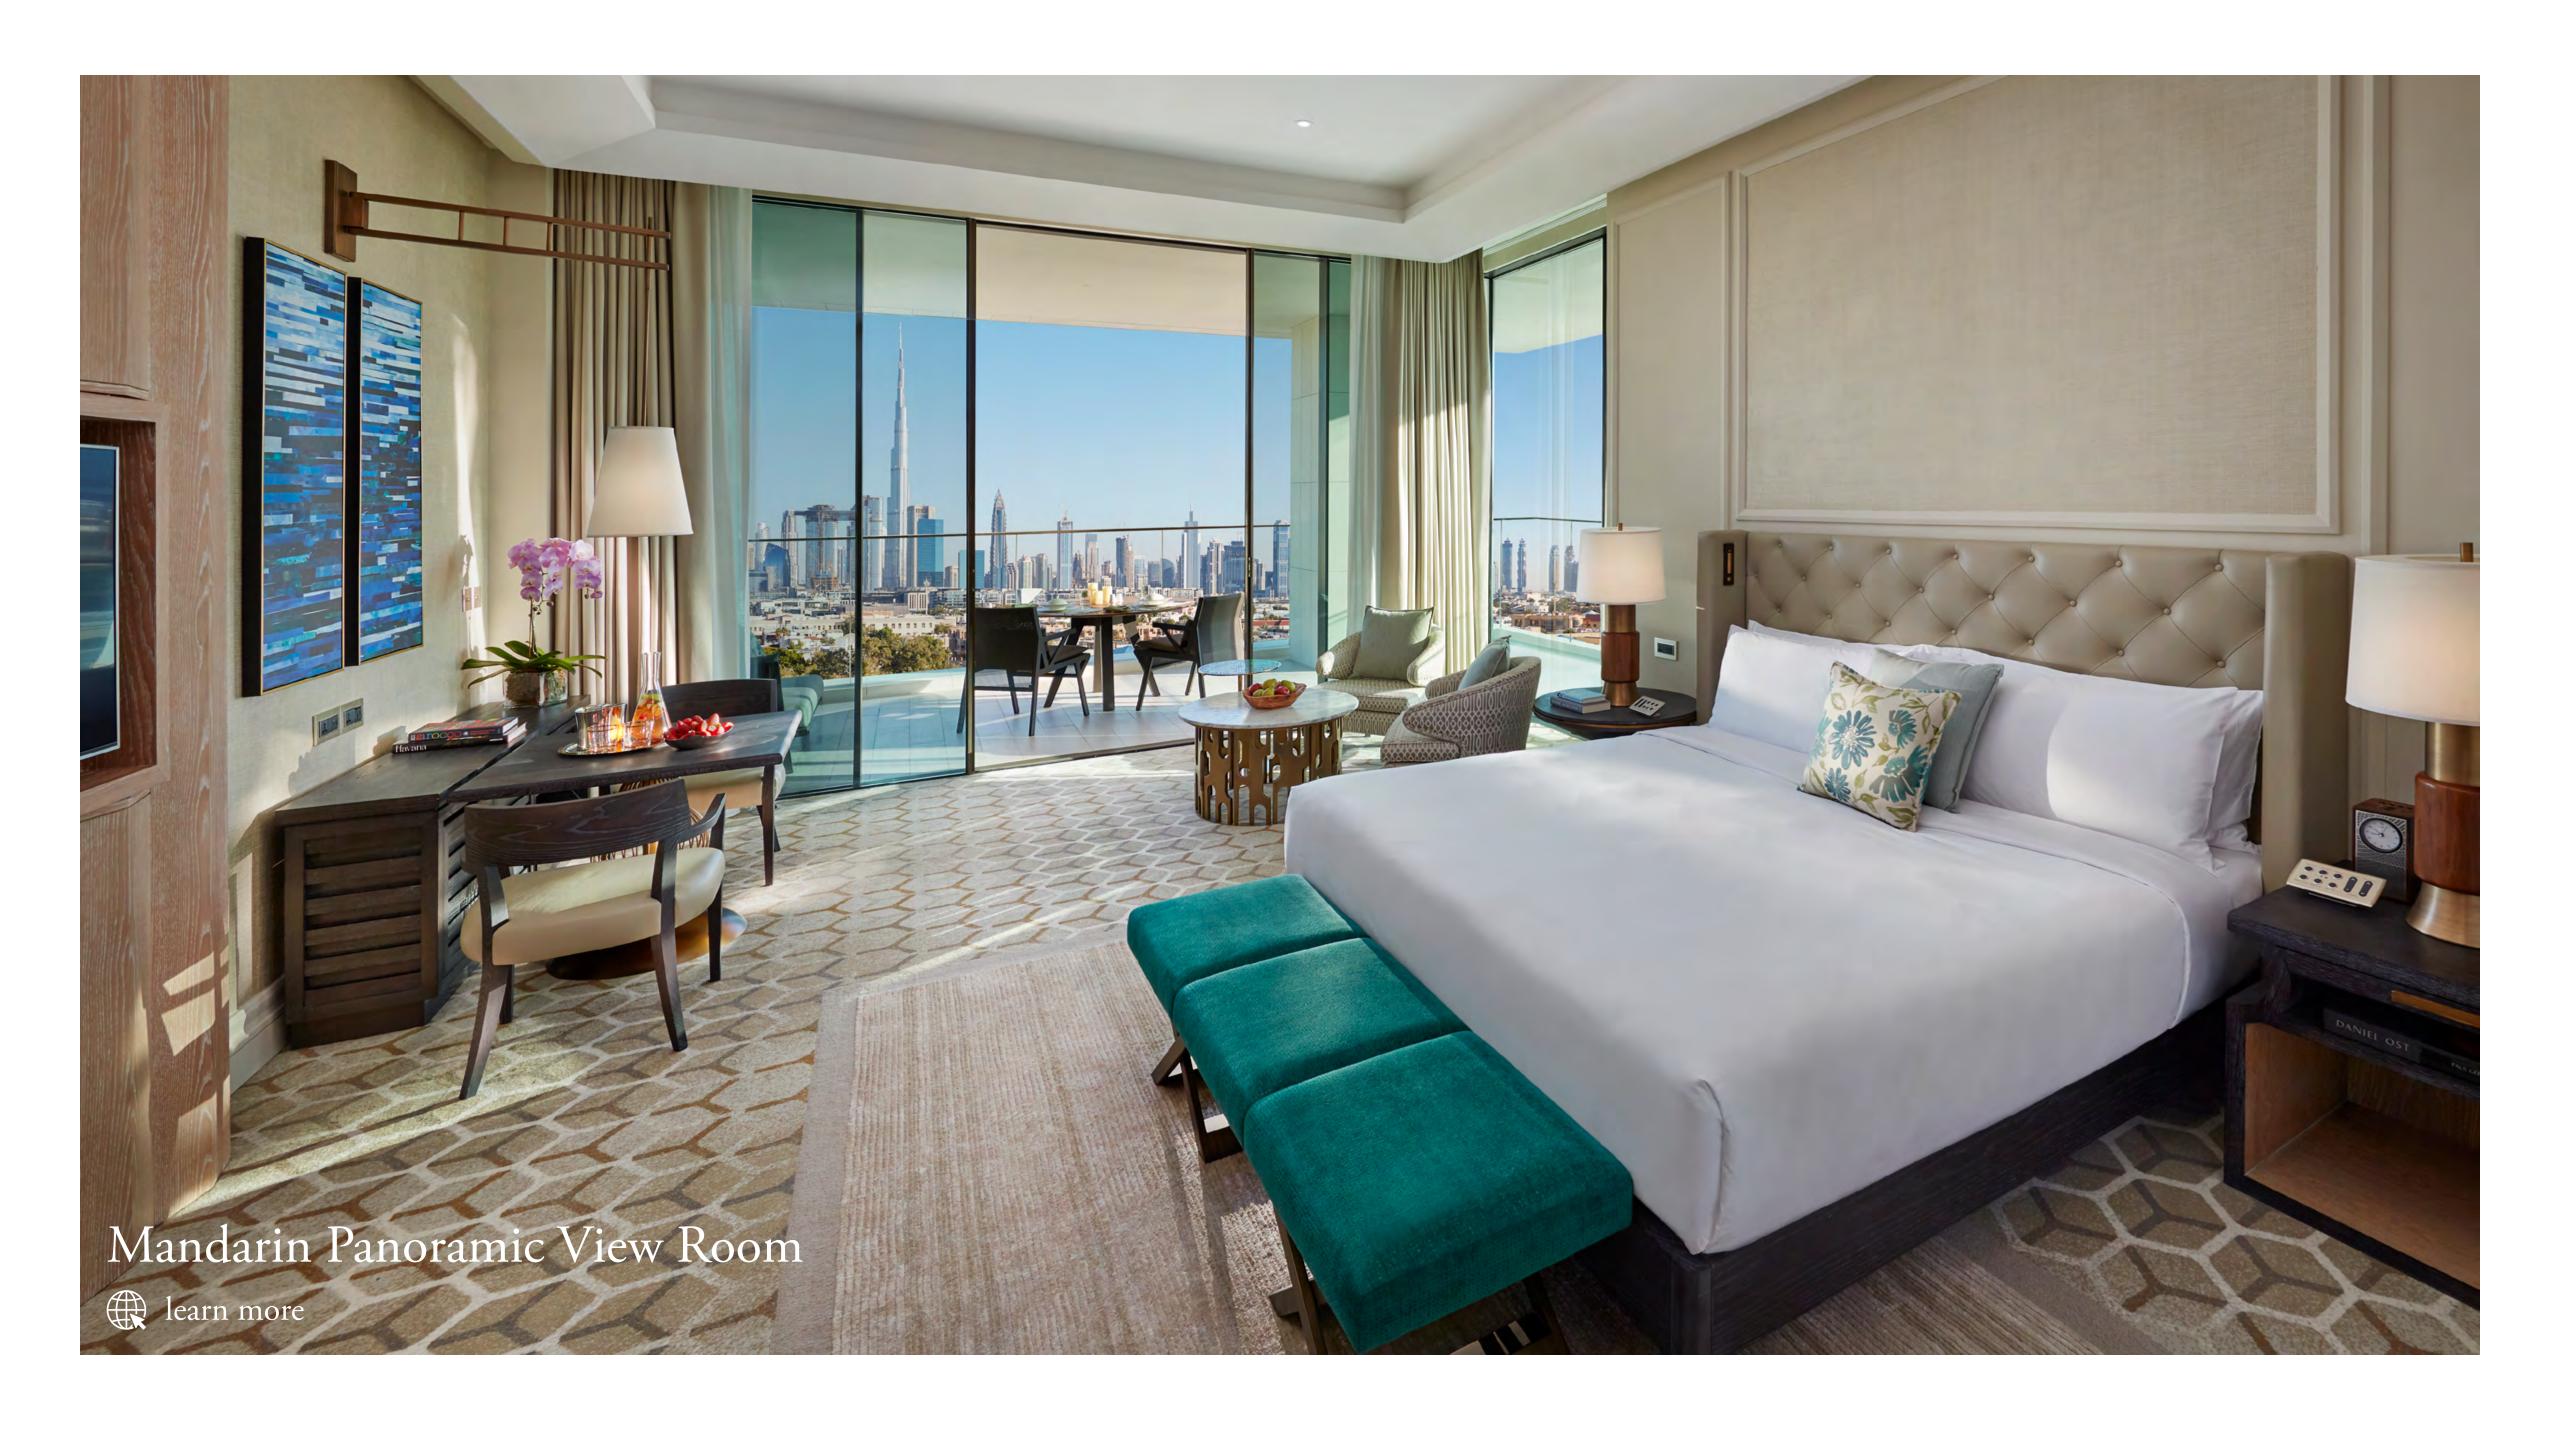

## Rooms and Suites

Each of the 174 spacious rooms and 77 elegant suites boasts its own breathtaking sea or skyline view and most come with expansive private balconies.

174 Rooms (53 to 65 sqm) - (Including 39 rooms with club access)

| Superior Room                      | 50  |
|------------------------------------|-----|
| Deluxe Skyline Room                | 36  |
| Mandarin Panoramic View Room       | 10  |
| Deluxe Sea View Room               | 63  |
| Premier Sea View Room              | 15  |
|                                    |     |
| 77 Suites (89 to 850 sqm)          |     |
|                                    |     |
| Junior Sea View Suite              | 34  |
| Bridal Suite                       | 1   |
| Sea View Suite                     | 12  |
| Skyline View Suite                 | 2   |
| Premier Sea View Suite             | 9   |
| Mandarin Sea Front Suite           | 9   |
| Two Bedroom Sea View Suite         | 4   |
| Two Bedroom Premier Sea View Suite | 4   |
| Presidential Suite                 | 1   |
| Royal Penthouse Suite              | 1   |
|                                    |     |
| Total Inventory                    | 251 |