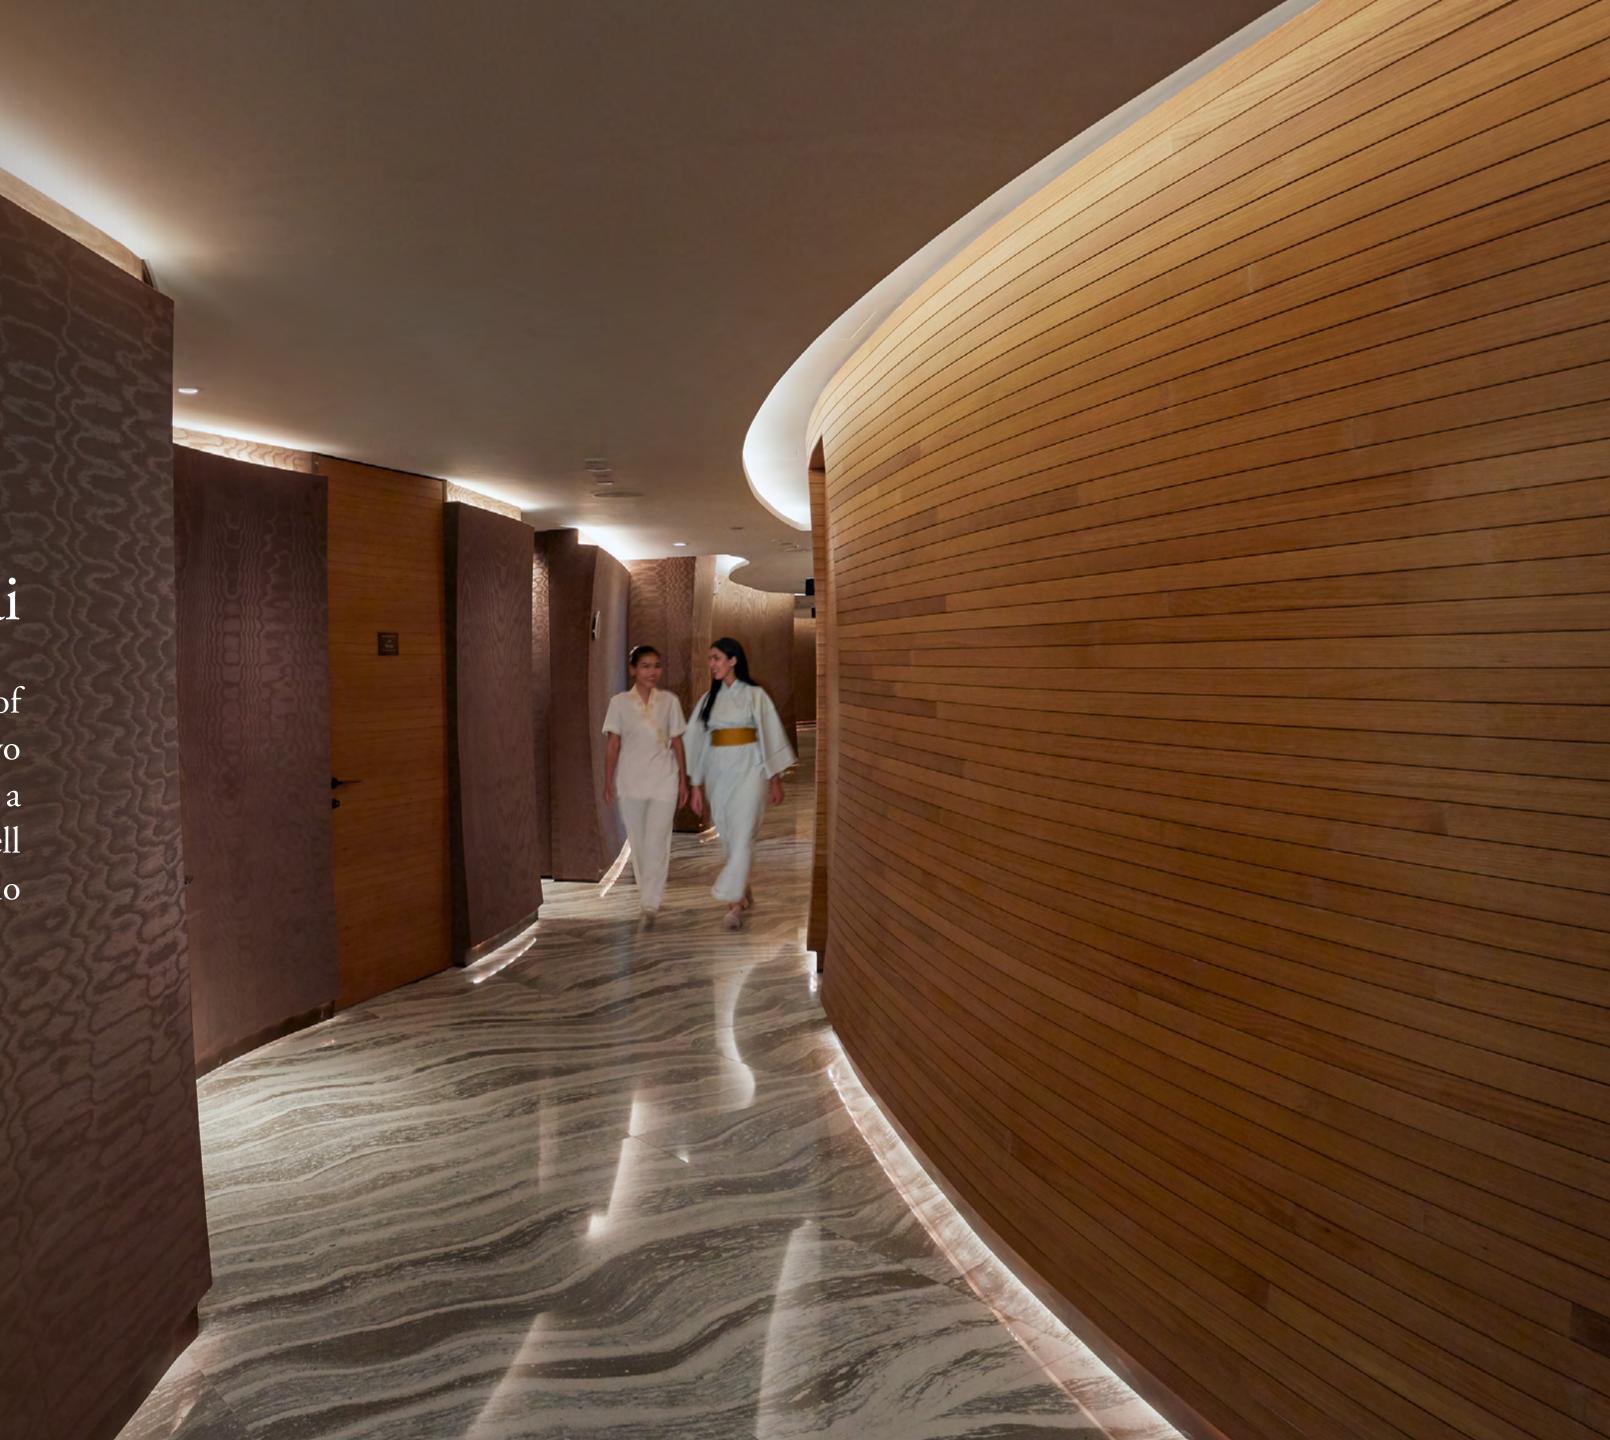

## The Spa at Mandarin Oriental Jumeira, Dubai

Spread over 2,000 sqm, our elegant spa is a haven of tranquillity, boasting nine treatment rooms including two couples' suites, a dedicated Hammam-style suite and a luxurious VIP suite. Heat and water experiences, as well as a fully-equipped Fitness Centre and Movement Studio are also available.

Opening Hours: 9am - 9pm daily.