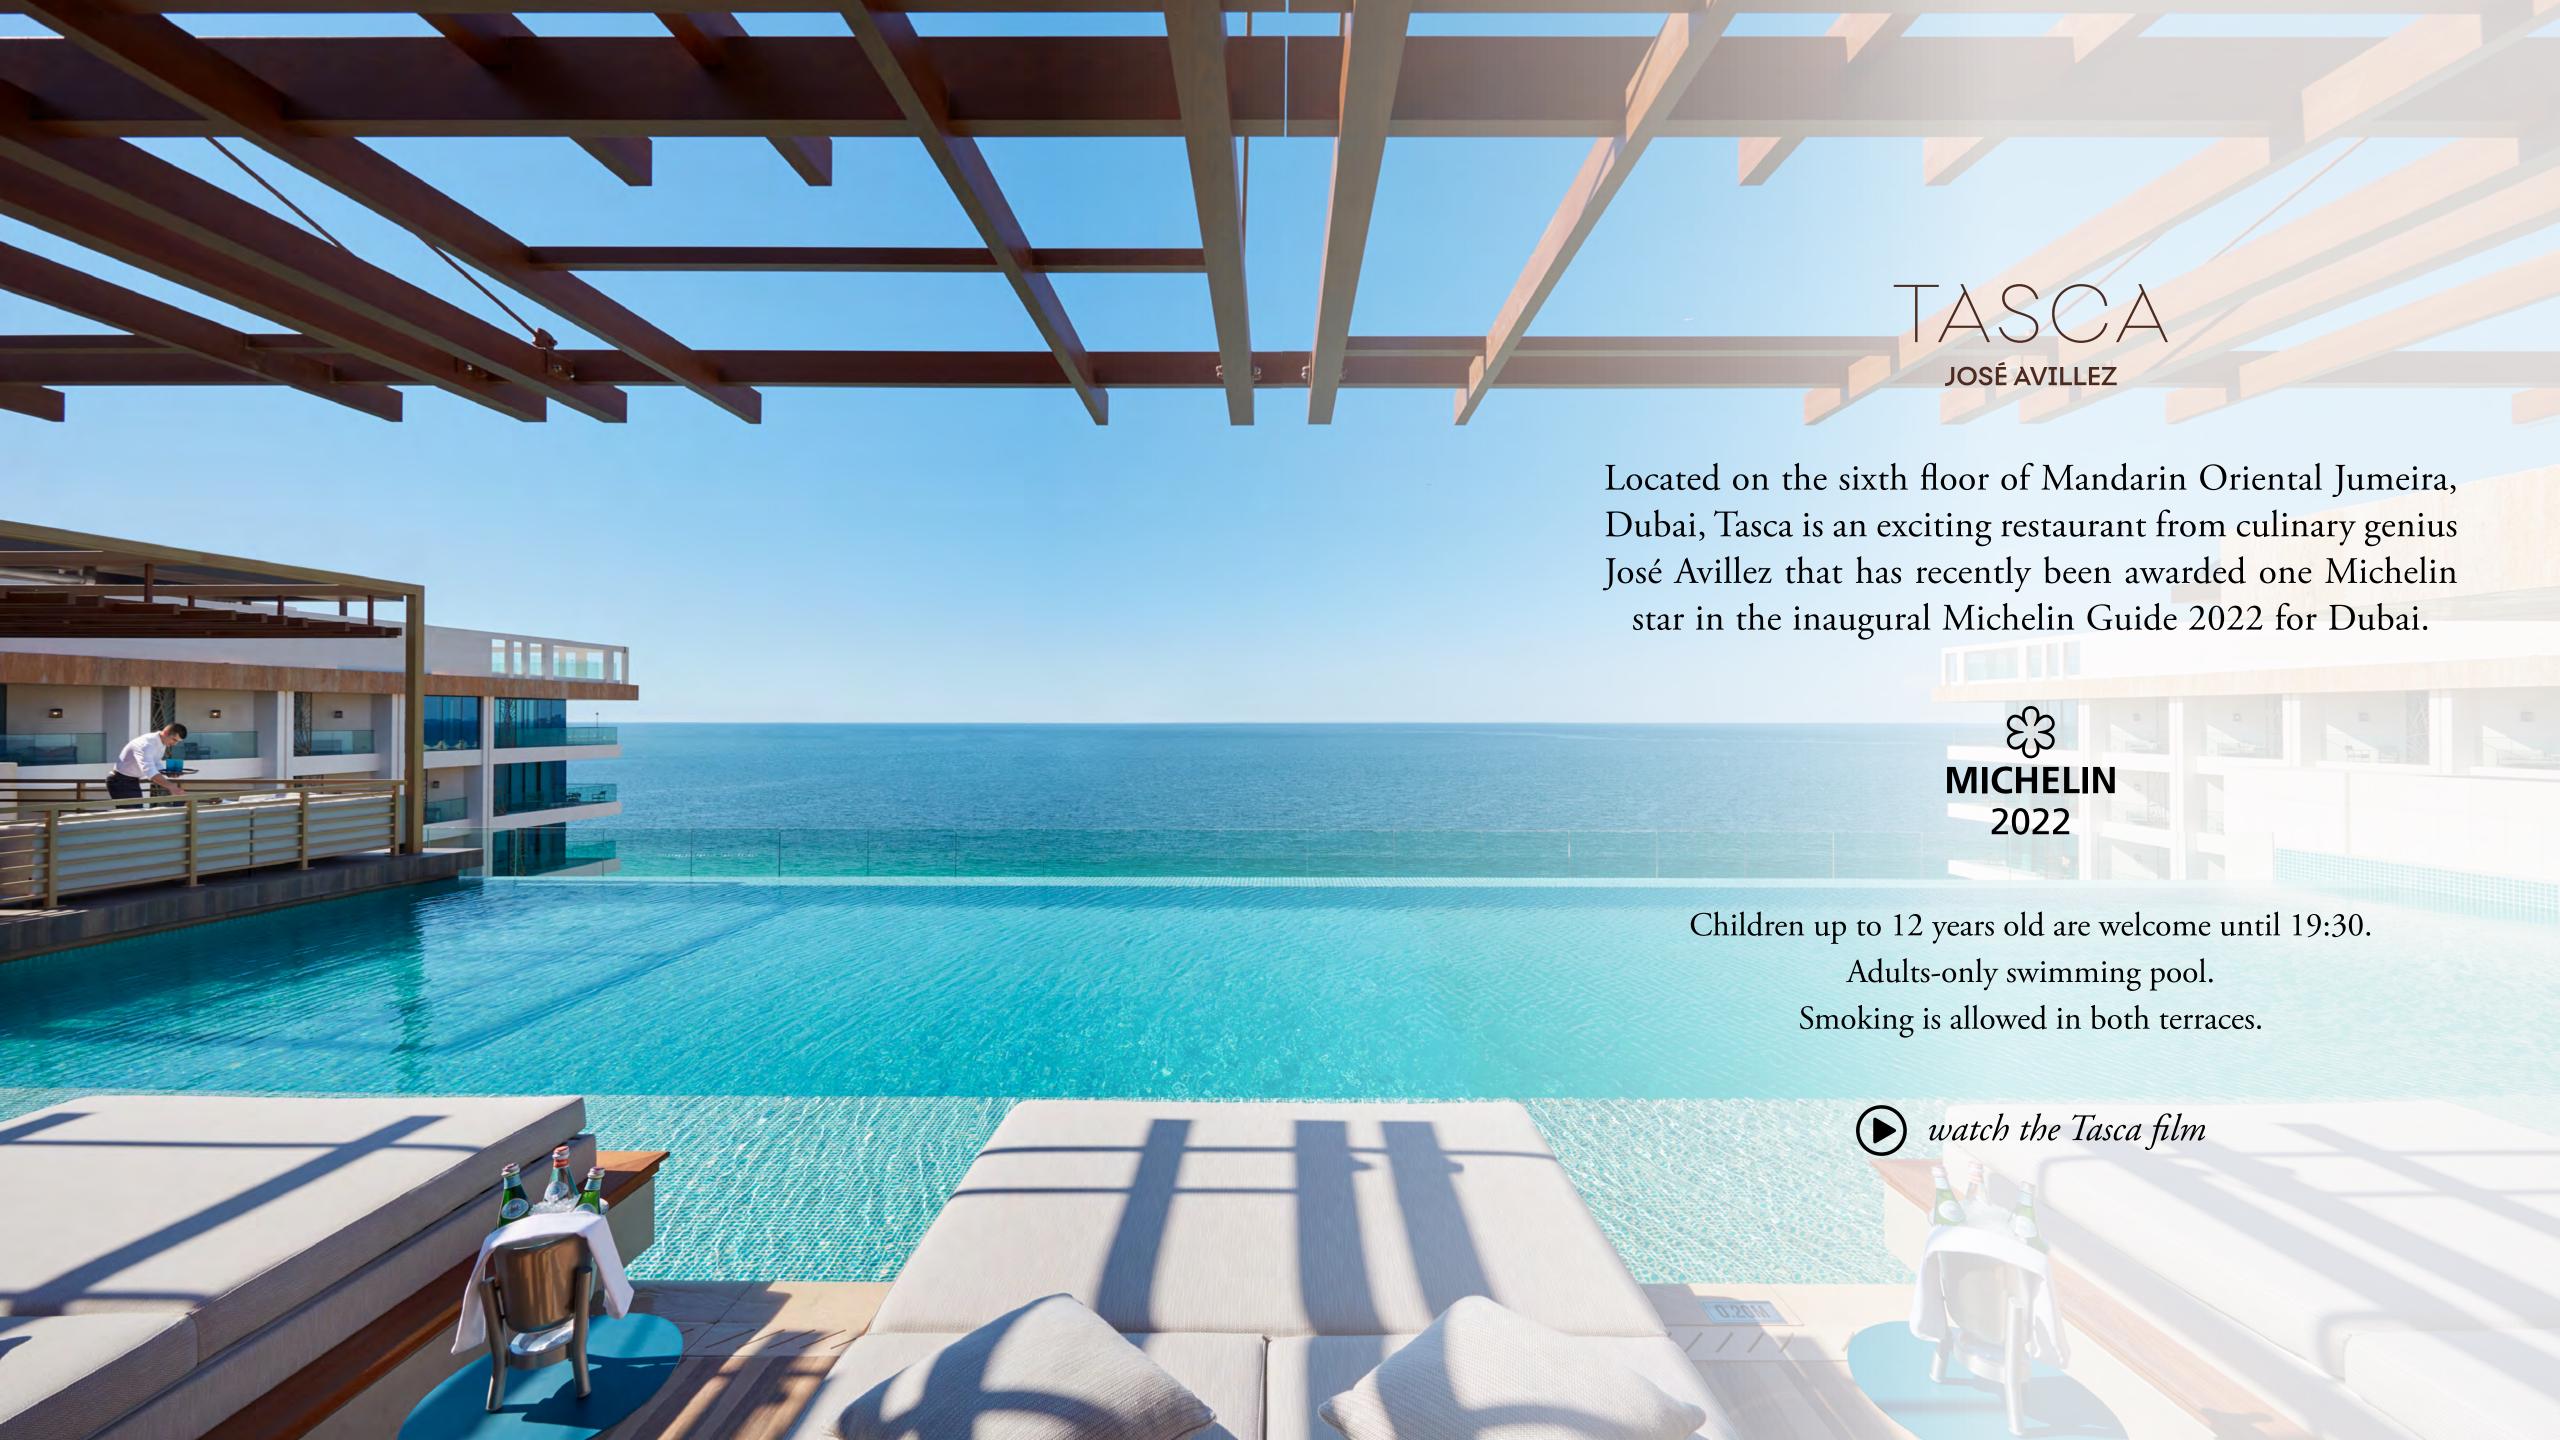

## Rooms and Suites

Each of the 174 spacious rooms and 77 elegant suites boasts its own breathtaking sea or skyline view and most come with expansive private balconies.

174 Rooms (53 to 65 sqm) - (Including 39 rooms with club access)