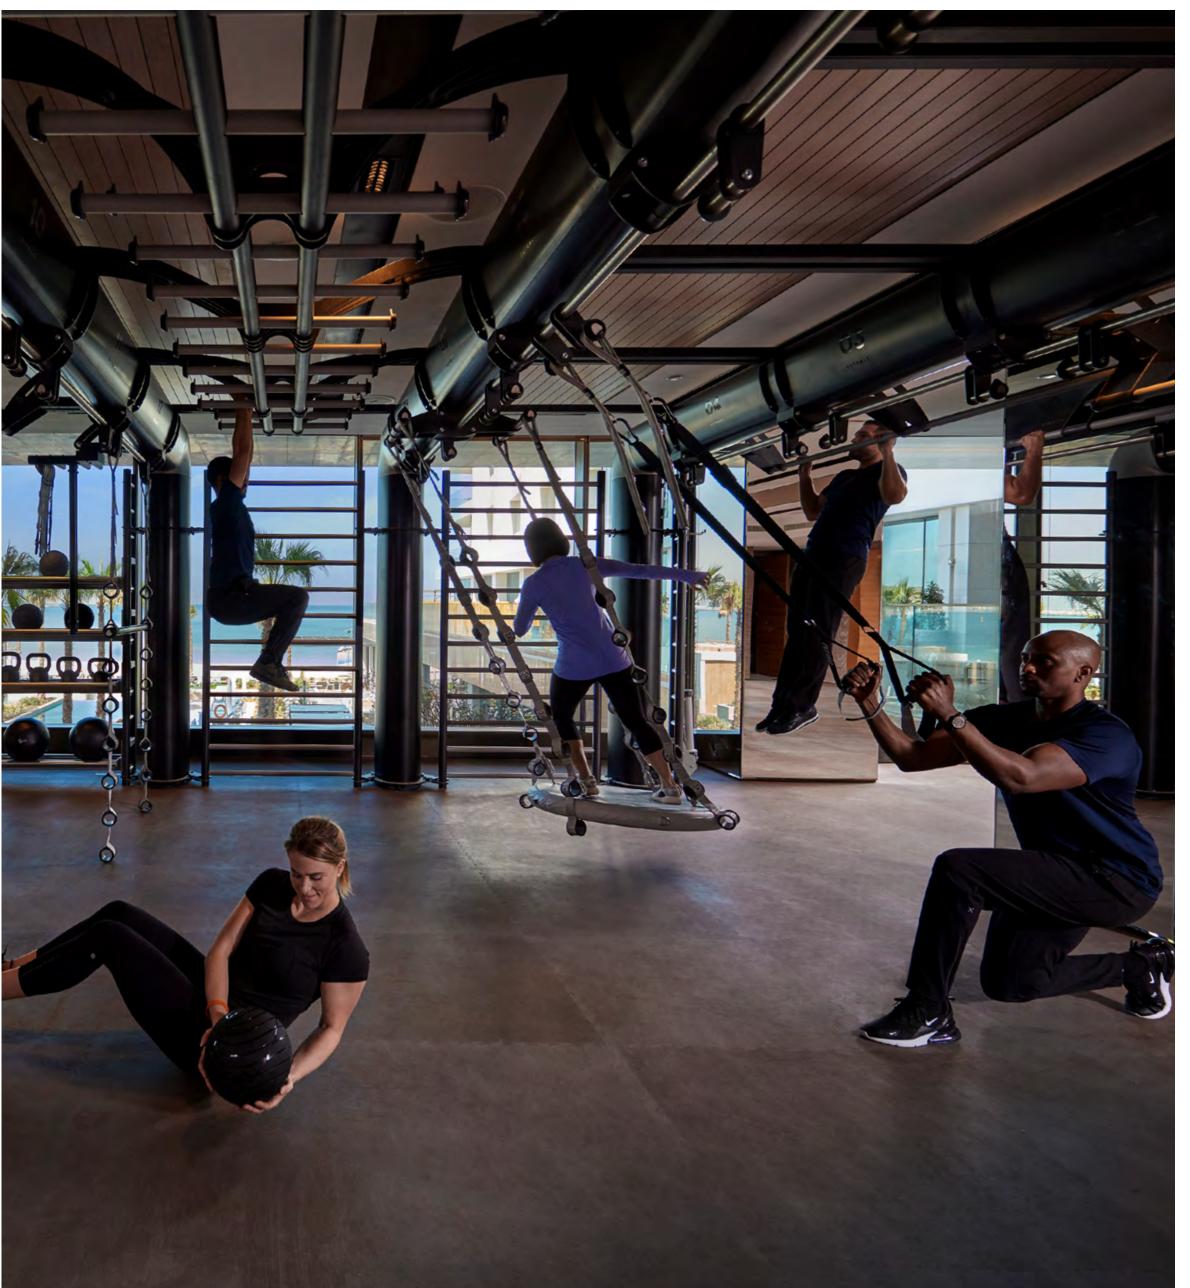

## The Spa at Mandarin Oriental Jumeira, Dubai

Spread over 2,000 sqm, our elegant spa is a haven of tranquillity, boasting nine treatment rooms including two couples' suites, a dedicated Hammam-style suite and a luxurious VIP suite. Heat and water experiences, as well as a fully-equipped Fitness Centre and Movement Studio are also available.